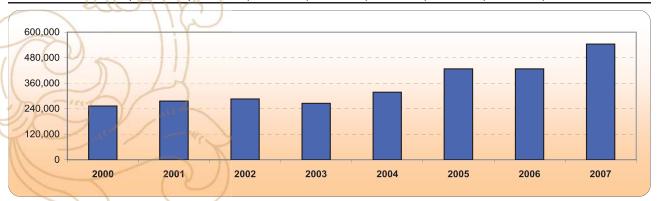

#### **Tourism Highlights**

Visitor Arrivals, Average Length of Stay, Hotels Occupancy and Tourism Receipts 1993 - 2007

| Years - | Visitor Ar | rivals     | Average Length | Hotels Occupancy | Tourism Receipts |
|---------|------------|------------|----------------|------------------|------------------|
| rears - | Number     | Change (%) | of Stay (Days) | (%)              | (Million US\$)   |
| 1993    | 118,183    | -          | N/A            | N/A              | N/A              |
| 1994    | 176,617    | 49.44%     | N/A            | N/A              | N/A              |
| 1995    | 219,680    | 24.38%     | 8.00           | 37.00            | 100              |
| 1996    | 260,489    | 18.58%     | 7.50           | 40.00            | 118              |
| 1997    | 218,843    | -15.99%    | 6.40           | 30.00            | 103              |
| 1998    | 289,524    | 32.30%     | 5.20           | 40.00            | 166              |
| 1999    | 367,743    | 27.02%     | 5.50           | 44.00            | 190              |
| 2000    | 466,365    | 26.82%     | 5.50           | 45.00            | 228              |
| 2001    | 604,919    | 29.71%     | 5.50           | 48.00            | 304              |
| 2002    | 786,524    | 30.02%     | 5.80           | 50.00            | 379              |
| 2003    | 701,014    | -10.87%    | 5.50           | 50.00            | 347              |
| 2004    | 1,055,202  | 50.53%     | 6.30           | 52.00            | 578              |
| 2005    | 1,421,615  | 34.72%     | 6.30           | 52.00            | 832              |
| 2006    | 1,700,041  | 19.59%     | 6.50           | 54.79            | 1,049            |
| 2007    | 2,015,128  | 18.53%     | 6.50           | 54.79            | 1,400            |