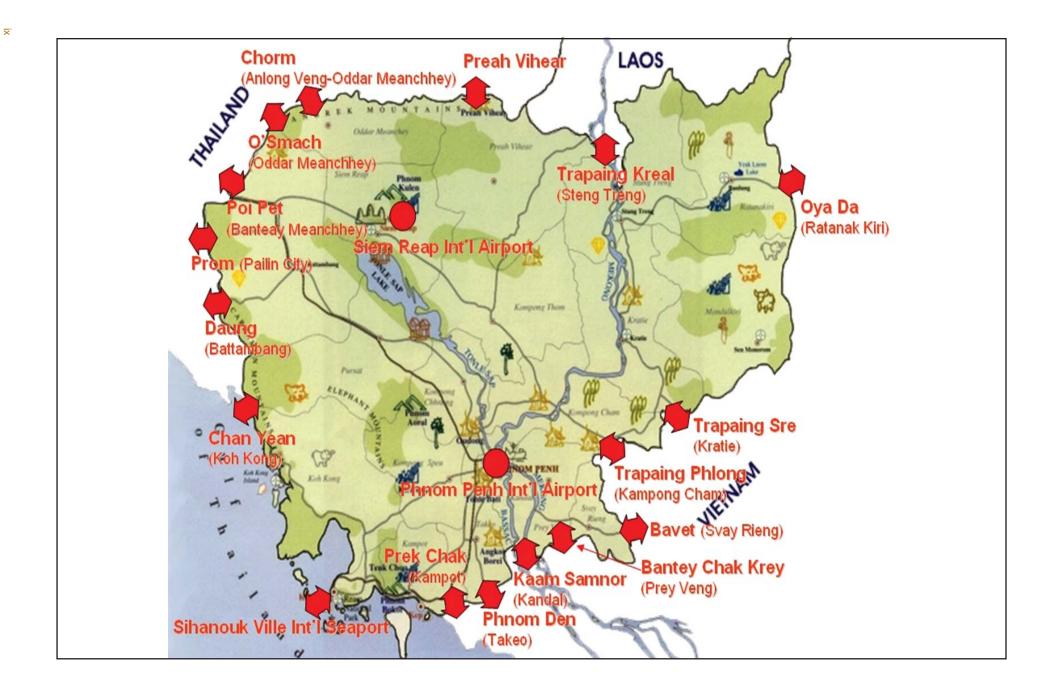

#### Arrivals by Land and Water ways

The number of international arrivals through land and water border check points increased from 672,977 in 2006 to 718,615(6.78%) in 2007, accounting for 35.66% of all international arrivals in Cambodia in 2007.

The number of same-day visitors (excursionists) through the Preah Vihear land border check point from Thailand reached 142,561 which are 31.16 % more than in 2006.