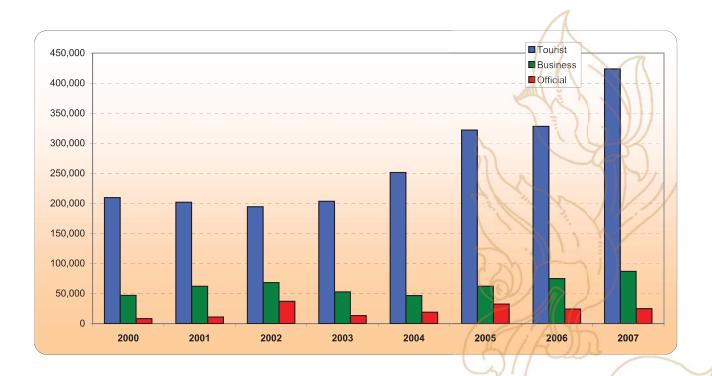

#### **Purpose of Visit**

Holiday is the main reason to visit Cambodia. For 84.03% of international tourists, the main purpose was holiday (leisure) followed by business 6.82%, official travel 1.36%, visiting friends and relatives 3.80% and others 3.99%.