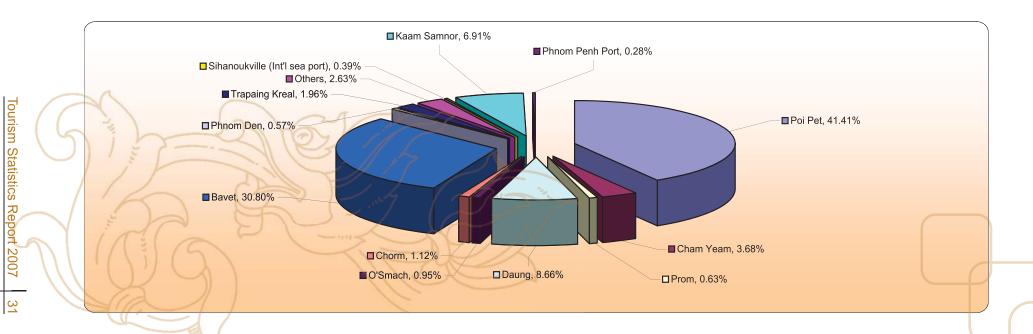

#### Arrivals by Land and Water ways

The number of international arrivals through land and water border check points increased from 672,977 in 2006 to 718,615(6.78%) in 2007, accounting for 35.66% of all international arrivals in Cambodia in 2007.

The number of same-day visitors (excursionists) through the Preah Vihear land border check point from Thailand reached 142,561 which are 31.16 % more than in 2006.