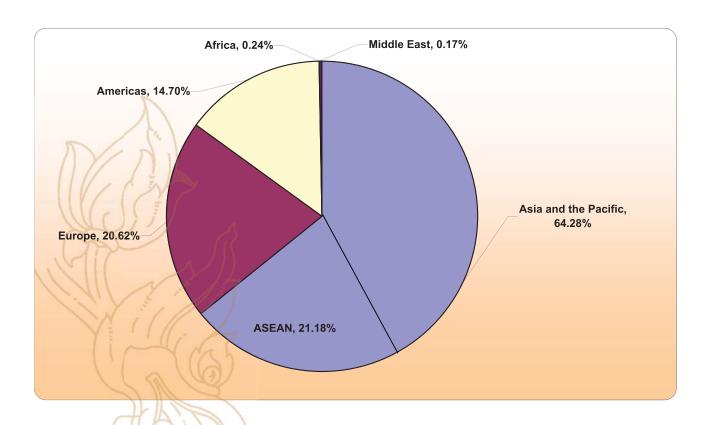

#### (by all means of transportation)

| Months    | As <mark>i</mark> a and the<br>Pacific | ASEAN   | Europe  | Americas | Africa | Middle East | Same-day<br>visitors | Total     |
|-----------|----------------------------------------|---------|---------|----------|--------|-------------|----------------------|-----------|
| Q1        | 355,693                                | 89,435  | 124,279 | 52,371   | 994    | 2,952       | 14,524               | 550,813   |
| January   | 126,307                                | 27,842  | 42,988  | 19,215   | 424    | 1,088       | 4,910                | 194,932   |
| February  | 112,912                                | 27,686  | 42,846  | 16,090   | 259    | 1,260       | 3,763                | 177,130   |
| March     | 116,474                                | 33,907  | 38,445  | 17,066   | 311    | 604         | 5,851                | 178,751   |
| Q2        | 282,728                                | 98,732  | 69,391  | 42,393   | 749    | 876         | 28,399               | 424,536   |
| April     | 103,259                                | 36,634  | 29,379  | 14,541   | 264    | 250         | 17,654               | 165,347   |
| May       | 92,059                                 | 31,144  | 20,524  | 12,620   | 233    | 360         | 6,716                | 132,512   |
| June      | 87,410                                 | 30,954  | 19,488  | 15,232   | 252    | 266         | 4,029                | 126,677   |
| Q3        | 275,549                                | 101,291 | 87,170  | 41,227   | 699    | 2,093       | 25,077               | 431,815   |
| July      | 90,126                                 | 34,749  | 30,824  | 18,061   | 291    | 890         | 3,118                | 143,310   |
| August    | 96,540                                 | 34,584  | 34,714  | 12,242   | 184    | 603         | 7,195                | 151,478   |
| September | 88,883                                 | 31,958  | 21,632  | 10,924   | 224    | 600         | 14,764               | 137,027   |
| Q4        | 342,289                                | 120,674 | 129,749 | 58,466   | 868    | 2,031       | 74,561               | 607,964   |
| October   | 98,996                                 | 35,941  | 31,413  | 16,132   | 243    | 599         | 12,852               | 160,235   |
| November  | 110,691                                | 37,921  | 49,835  | 20,274   | 257    | 665         | 12,924               | 194,646   |
| December  | 132,602                                | 46,812  | 48,501  | 22,060   | 368    | 767         | 48,785               | 253,083   |
| Total     | 1,256,259                              | 410,132 | 410,589 | 194,457  | 3,310  | 7,952       | 142,561              | 2,015,128 |
| share (%) | 62.34%                                 | 20.35%  | 20.38%  | 9.65%    | 0.16%  | 0.39%       | 7.07%                | 100.00%   |