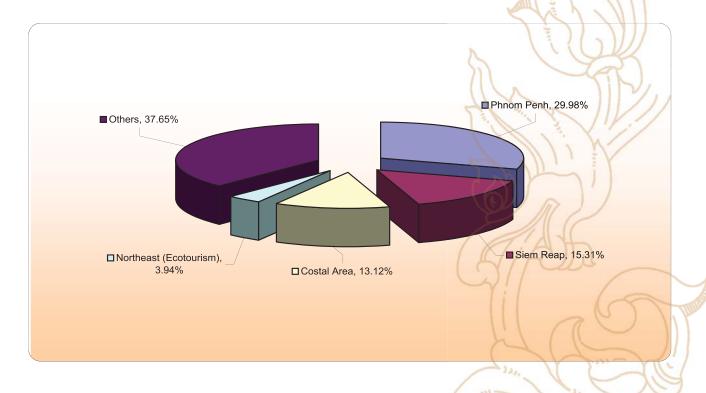

#### **Domestic Market**

The number of domestic tourists is estimated at 5.827 millions and 35.10% decreased compared to 2006 (7,760,508).

- 1. Phnom Penh, 1513,679 visitors.
- 2. Siem Reap, 892,226 visitors.
- 3. Coastal Area: 764,324 visitors
  - a. Kampong Somm (Sihanoukville), 286,219 visitors
  - b. Kompot, 298,281 visitors
  - c. Kep City, 142,712 visitors
  - d. Koh Kong, 37,112 visitors
- 4. Eco tourism: 229,786 visitors
  - a. Kratie, 97,719 visitors
  - b. Stung Treng, 41,650 visitors
  - c. Mondul Kiri, 17,085 visitors
  - d. Ratanak Kiri, 73,332 visitors
- 5. Other destinations (include: Banteay Meanchey, Battambang, Kompong Cham, Kampong Speu, Kampong Thom, Kampong Chhnang, Kandal, Oddar Meanchey, Pailin, Preah Vihear, Pursat, Prey Veng, Svay Reang and Takeo) accounted for 2,193,861 visitors.