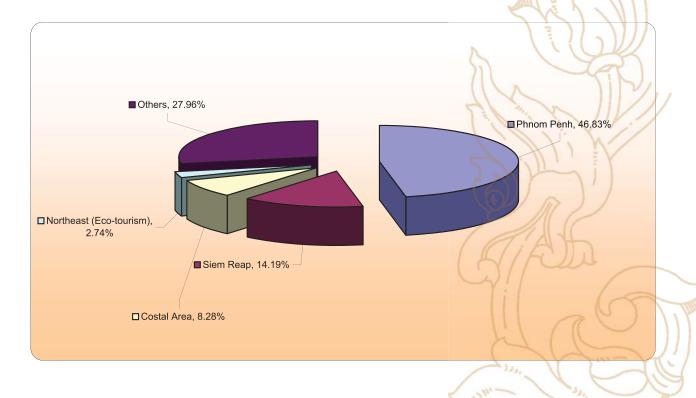

#### **Domestic Market**

The number of domestic tourists is estimated at 5.827 millions and 35.10% decreased compared to 2006 (7,760,508).

- 1. Phnom Penh, 1513,679 visitors.
- 2. Siem Reap, 892,226 visitors.
- 3. Coastal Area: 764,324 visitors
  - a. Kampong Somm (Sihanoukville), 286,219 visitors
  - b. Kompot, 298,281 visitors
  - c. Kep City, 142,712 visitors
  - d. Koh Kong, 37,112 visitors
- 4. Eco tourism: 229,786 visitors
  - a. Kratie, 97,719 visitors
  - b. Stung Treng, 41,650 visitors
  - c. Mondul Kiri, 17,085 visitors
  - d. Ratanak Kiri, 73,332 visitors
- 5. Other destinations (include: Banteay Meanchey, Battambang, Kompong Cham, Kampong Speu, Kampong Thom, Kampong Chhnang, Kandal, Oddar Meanchey, Pailin, Preah Vihear, Pursat, Prey Veng, Svay Reang and Takeo) accounted for 2,193,861 visitors.