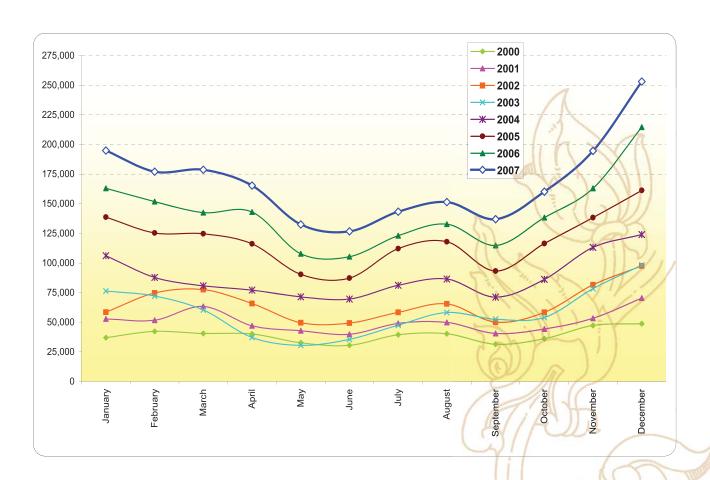

#### International visitor arrivals to Cambodia by months in 2000 - 2007

| Destinations        | Months    | 2000    | 2001    | 2002    | 2003    | 2004      | 2005      | 2006      | 2007      | change(%)<br>2007*/06 |
|---------------------|-----------|---------|---------|---------|---------|-----------|-----------|-----------|-----------|-----------------------|
| Cambodia            | Q1        | 119,776 | 167,849 | 210,714 | 208,832 | 274,760   | 388,670   | 457,305   | 550,813   | 20.45%                |
| Visitor arrivals by | January   | 36,999  | 52,787  | 58,470  | 76,255  | 106,200   | 138,718   | 163,047   | 194,932   | 19.56%                |
| all means of        | February  | 42,236  | 51,728  | 74,756  | 72,162  | 87,795    | 125,326   | 151,821   | 177,130   | 16.67%                |
| transportation,     | March     | 40,541  | 63,334  | 77,488  | 60,415  | 80,765    | 124,626   | 142,437   | 178,751   | 25.49%                |
| include             | Q2        | 103,438 | 129,734 | 164,636 | 103,116 | 218,186   | 293,761   | 356,087   | 424,536   | 19.22%                |
| same-day visitors   | April     | 40,150  | 47,014  | 65,733  | 37,154  | 77,105    | 116,219   | 143,069   | 165,347   | 15.57%                |
|                     | May       | 32,752  | 42,845  | 49,564  | 30,485  | 71,486    | 90,314    | 107,720   | 132,512   | 23.02%                |
|                     | June      | 30,536  | 39,875  | 49,339  | 35,477  | 69,595    | 87,228    | 105,298   | 126,677   | 20.30%                |
|                     | Q3        | 111,111 | 139,419 | 173,820 | 158,418 | 238,882   | 323,217   | 370,620   | 431,815   | 16.51%                |
|                     | July      | 39,441  | 49,035  | 58,286  | 47,555  | 81,223    | 112,116   | 123,047   | 143,310   | 16.47%                |
|                     | August    | 40,237  | 49,798  | 65,455  | 58,263  | 86,450    | 117,943   | 132,792   | 151,478   | 14.07%                |
|                     | September | 31,433  | 40,586  | 50,079  | 52,600  | 71,209    | 93,158    | 114,781   | 137,027   | 19.38%                |
|                     | Q4        | 132,040 | 167,917 | 237,354 | 230,648 | 323,374   | 415,967   | 516,029   | 607,964   | 17.82%                |
|                     | October   | 36,051  | 44,237  | 58,370  | 54,020  | 86,121    | 116,382   | 138,296   | 160,235   | 15.86%                |
|                     | November  | 47,236  | 53,350  | 81,527  | 78,387  | 113,195   | 138,293   | 163,068   | 194,646   | 19.36%                |
|                     | December  | 48,753  | 70,330  | 97,457  | 98,241  | 124,058   | 161,292   | 214,665   | 253,083   | 17.90%                |
|                     | Total     | 466,365 | 604,919 | 786,524 | 701,014 | 1,055,202 | 1,421,615 | 1,700,041 | 2,015,128 | 18.53%                |

#### **Executive Summary Report in 2007**

Cambodia's tourism industry continued to grow in 2007, with international arrivals peaking at **2,015,128**, an increase of **18.53%** over the 2006 figure of 1,700,041 (number of international arrivals in 2006). The peak months were December (253,083 arrivals, 12.56% of total arrivals), January (194,932 arrivals, 9.67% of total arrivals), November (194,646 arrivals, 9.66% of total arrivals) and March (178,751 arrivals, 8.87% of total arrivals) followed by February (177,130 arrivals, 8.79% of total arrivals)