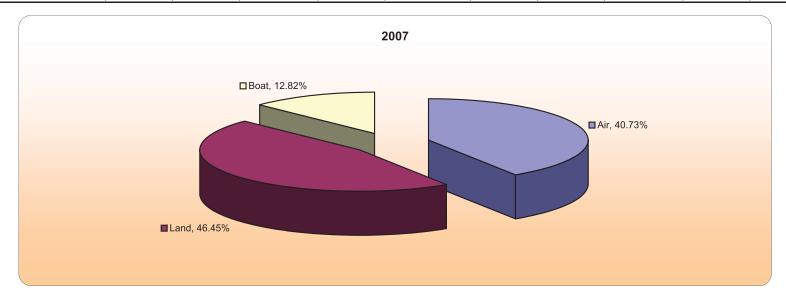

#### Arrivals by Air

The 1,296,513 international arrivals by air which is a share of 64.34% of the total international arrivals in Cambodia, Siem Reap International Airport accounted for 37.78%. Thus 761,251 international visitors arrived through the airport, which is 25.24% more than in 2006 and accounted for 26.97% of arrivals by Siem Reap International Airport.

International arrivals at Phnom Penh International Airport accounted for 25.14% of total arrivals. Therefore 535,262 international visitors arrived through Phnom Penh, which represents a share of 41.60% of arrivals by air in the country.

#### Arrivals by Land and Water ways

The number of international arrivals through land and water border check points increased from 672,977 in 2006 to 718,615(6.78%) in 2007, accounting for 35.66% of all international arrivals in Cambodia in 2007.