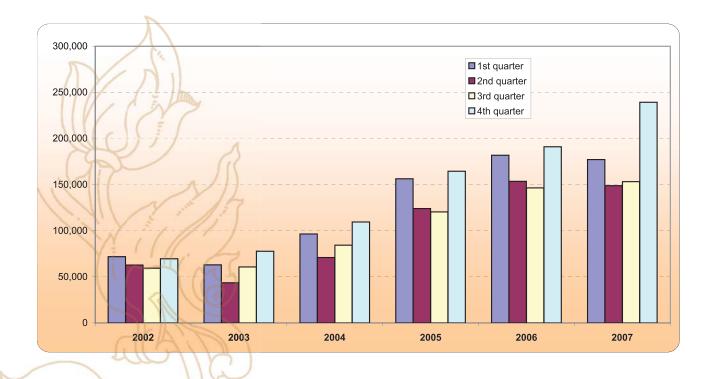

#### International visitor arrivals to Cambodia by months in 2000 - 2007

| Destinations        | Months    | 2000    | 2001    | 2002    | 2003    | 2004      | 2005      | 2006      | 2007      | change(%)<br>2007*/06 |
|---------------------|-----------|---------|---------|---------|---------|-----------|-----------|-----------|-----------|-----------------------|
| Cambodia            | Q1        | 119,776 | 167,849 | 210,714 | 208,832 | 274,760   | 388,670   | 457,305   | 550,813   | 20.45%                |
| Visitor arrivals by | January   | 36,999  | 52,787  | 58,470  | 76,255  | 106,200   | 138,718   | 163,047   | 194,932   | 19.56%                |
| all means of        | February  | 42,236  | 51,728  | 74,756  | 72,162  | 87,795    | 125,326   | 151,821   | 177,130   | 16.67%                |
| transportation,     | March     | 40,541  | 63,334  | 77,488  | 60,415  | 80,765    | 124,626   | 142,437   | 178,751   | 25.49%                |
| include             | Q2        | 103,438 | 129,734 | 164,636 | 103,116 | 218,186   | 293,761   | 356,087   | 424,536   | 19.22%                |
| same-day visitors   | April     | 40,150  | 47,014  | 65,733  | 37,154  | 77,105    | 116,219   | 143,069   | 165,347   | 15.57%                |
|                     | May       | 32,752  | 42,845  | 49,564  | 30,485  | 71,486    | 90,314    | 107,720   | 132,512   | 23.02%                |
|                     | June      | 30,536  | 39,875  | 49,339  | 35,477  | 69,595    | 87,228    | 105,298   | 126,677   | 20.30%                |
|                     | Q3        | 111,111 | 139,419 | 173,820 | 158,418 | 238,882   | 323,217   | 370,620   | 431,815   | 16.51%                |
|                     | July      | 39,441  | 49,035  | 58,286  | 47,555  | 81,223    | 112,116   | 123,047   | 143,310   | 16.47%                |
|                     | August    | 40,237  | 49,798  | 65,455  | 58,263  | 86,450    | 117,943   | 132,792   | 151,478   | 14.07%                |
|                     | September | 31,433  | 40,586  | 50,079  | 52,600  | 71,209    | 93,158    | 114,781   | 137,027   | 19.38%                |
|                     | Q4        | 132,040 | 167,917 | 237,354 | 230,648 | 323,374   | 415,967   | 516,029   | 607,964   | 17.82%                |
|                     | October   | 36,051  | 44,237  | 58,370  | 54,020  | 86,121    | 116,382   | 138,296   | 160,235   | 15.86%                |
|                     | November  | 47,236  | 53,350  | 81,527  | 78,387  | 113,195   | 138,293   | 163,068   | 194,646   | 19.36%                |
|                     | December  | 48,753  | 70,330  | 97,457  | 98,241  | 124,058   | 161,292   | 214,665   | 253,083   | 17.90%                |
|                     | Total     | 466,365 | 604,919 | 786,524 | 701,014 | 1,055,202 | 1,421,615 | 1,700,041 | 2,015,128 | 18.53%                |