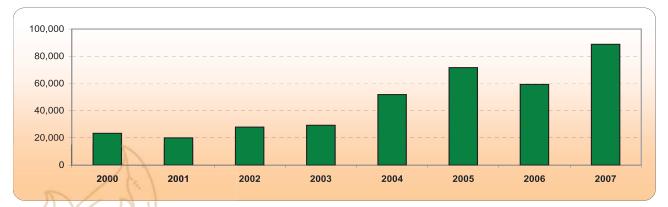

#### **Purpose of Visit**

Holiday is the main reason to visit Cambodia. For 84.03% of international tourists, the main purpose was holiday (leisure) followed by business 6.82%, official travel 1.36%, visiting friends and relatives 3.80% and others 3.99%.