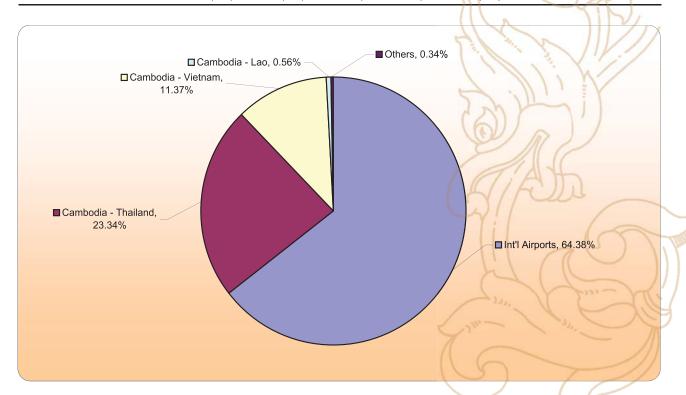

#### Arrivals by Land and Water ways

The number of international arrivals through land and water border check points increased from 672,977 in 2006 to 718,615(6.78%) in 2007, accounting for 35.66% of all international arrivals in Cambodia in 2007.

The number of same-day visitors (excursionists) through the Preah Vihear land border check point from Thailand reached 142,561 which are 31.16 % more than in 2006.