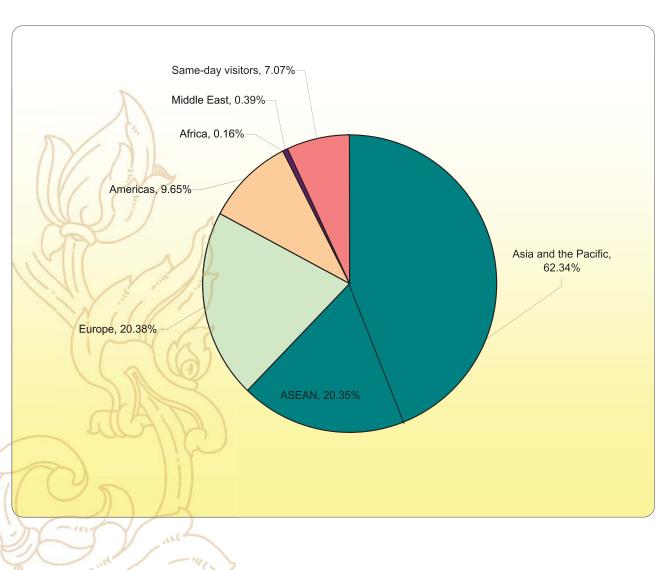

#### Visitor arrivals to Cambodia by regions in 2007

#### (by all means of transportation)

| Months    | As <mark>i</mark> a and the<br>Pacific | ASEAN   | Europe  | Americas | Africa | Middle East | Same-day<br>visitors | Total     |
|-----------|----------------------------------------|---------|---------|----------|--------|-------------|----------------------|-----------|
| Q1        | 355,693                                | 89,435  | 124,279 | 52,371   | 994    | 2,952       | 14,524               | 550,813   |
| January   | 126,307                                | 27,842  | 42,988  | 19,215   | 424    | 1,088       | 4,910                | 194,932   |
| February  | 112,912                                | 27,686  | 42,846  | 16,090   | 259    | 1,260       | 3,763                | 177,130   |
| March     | 116,474                                | 33,907  | 38,445  | 17,066   | 311    | 604         | 5,851                | 178,751   |
| Q2        | 282,728                                | 98,732  | 69,391  | 42,393   | 749    | 876         | 28,399               | 424,536   |
| April     | 103,259                                | 36,634  | 29,379  | 14,541   | 264    | 250         | 17,654               | 165,347   |
| May       | 92,059                                 | 31,144  | 20,524  | 12,620   | 233    | 360         | 6,716                | 132,512   |
| June      | 87,410                                 | 30,954  | 19,488  | 15,232   | 252    | 266         | 4,029                | 126,677   |
| Q3        | 275,549                                | 101,291 | 87,170  | 41,227   | 699    | 2,093       | 25,077               | 431,815   |
| July      | 90,126                                 | 34,749  | 30,824  | 18,061   | 291    | 890         | 3,118                | 143,310   |
| August    | 96,540                                 | 34,584  | 34,714  | 12,242   | 184    | 603         | 7,195                | 151,478   |
| September | 88,883                                 | 31,958  | 21,632  | 10,924   | 224    | 600         | 14,764               | 137,027   |
| Q4        | 342,289                                | 120,674 | 129,749 | 58,466   | 868    | 2,031       | 74,561               | 607,964   |
| October   | 98,996                                 | 35,941  | 31,413  | 16,132   | 243    | 599         | 12,852               | 160,235   |
| November  | 110,691                                | 37,921  | 49,835  | 20,274   | 257    | 665         | 12,924               | 194,646   |
| December  | 132,602                                | 46,812  | 48,501  | 22,060   | 368    | 767         | 48,785               | 253,083   |
| Total     | 1,256,259                              | 410,132 | 410,589 | 194,457  | 3,310  | 7,952       | 142,561              | 2,015,128 |
| share (%) | 62.34%                                 | 20.35%  | 20.38%  | 9.65%    | 0.16%  | 0.39%       | 7.07%                | 100.00%   |