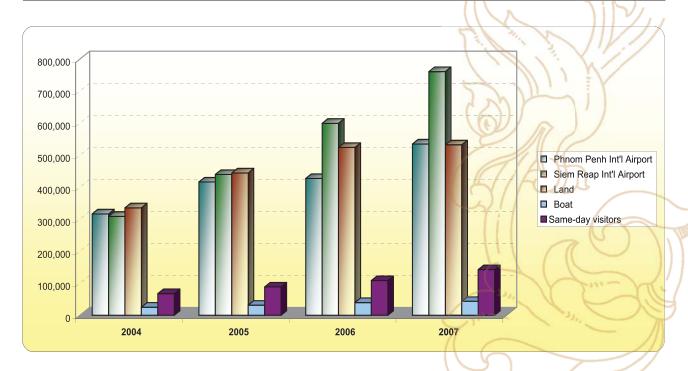

#### Arrivals by Land and Water ways

The number of international arrivals through land and water border check points increased from 672,977 in 2006 to 718,615(6.78%) in 2007, accounting for 35.66% of all international arrivals in Cambodia in 2007.

The number of same-day visitors (excursionists) through the Preah Vihear land border check point from Thailand reached 142,561 which are 31.16 % more than in 2006.