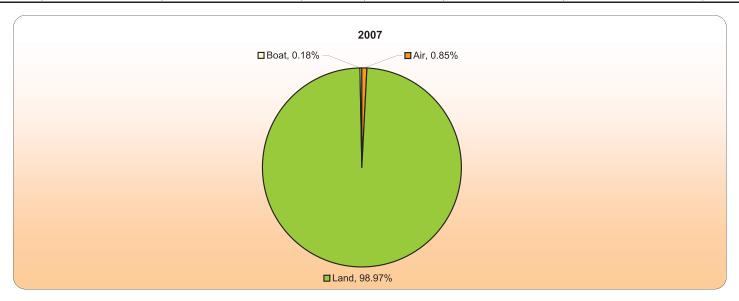

#### Arrivals by Land and Water ways

The number of international arrivals through land and water border check points increased from 672,977 in 2006 to 718,615(6.78%) in 2007, accounting for 35.66% of all international arrivals in Cambodia in 2007.