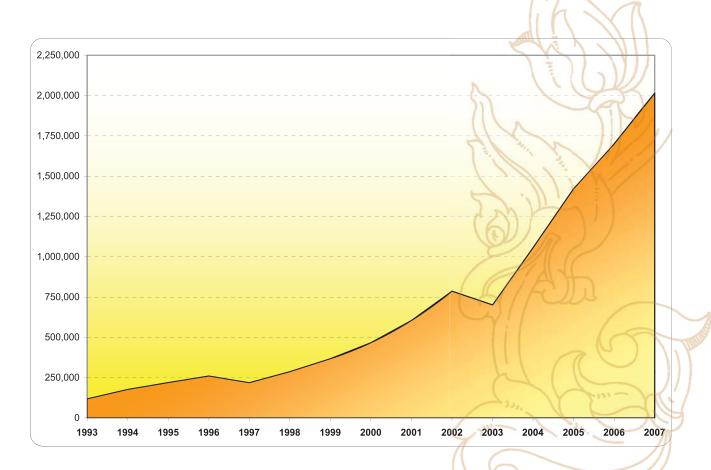

#### **Tourism Highlights**

Visitor Arrivals, Average Length of Stay, Hotels Occupancy and Tourism Receipts 1993 - 2007

| Years - | Visitor Ar | rivals     | Average Length | Hotels Occupancy | Tourism Receipts |
|---------|------------|------------|----------------|------------------|------------------|
| rears - | Number     | Change (%) | of Stay (Days) | (%)              | (Million US\$)   |
| 1993    | 118,183    | -          | N/A            | N/A              | N/A              |
| 1994    | 176,617    | 49.44%     | N/A            | N/A              | N/A              |
| 1995    | 219,680    | 24.38%     | 8.00           | 37.00            | 100              |
| 1996    | 260,489    | 18.58%     | 7.50           | 40.00            | 118              |
| 1997    | 218,843    | -15.99%    | 6.40           | 30.00            | 103              |
| 1998    | 289,524    | 32.30%     | 5.20           | 40.00            | 166              |
| 1999    | 367,743    | 27.02%     | 5.50           | 44.00            | 190              |
| 2000    | 466,365    | 26.82%     | 5.50           | 45.00            | 228              |
| 2001    | 604,919    | 29.71%     | 5.50           | 48.00            | 304              |
| 2002    | 786,524    | 30.02%     | 5.80           | 50.00            | 379              |
| 2003    | 701,014    | -10.87%    | 5.50           | 50.00            | 347              |
| 2004    | 1,055,202  | 50.53%     | 6.30           | 52.00            | 578              |
| 2005    | 1,421,615  | 34.72%     | 6.30           | 52.00            | 832              |
| 2006    | 1,700,041  | 19.59%     | 6.50           | 54.79            | 1,049            |
| 2007    | 2,015,128  | 18.53%     | 6.50           | 54.79            | 1,400            |

#### **Executive Summary Report in 2007**

Cambodia's tourism industry continued to grow in 2007, with international arrivals peaking at **2,015,128**, an increase of **18.53%** over the 2006 figure of 1,700,041 (number of international arrivals in 2006). The peak months were December (253,083 arrivals, 12.56% of total arrivals), January (194,932 arrivals, 9.67% of total arrivals), November (194,646 arrivals, 9.66% of total arrivals) and March (178,751 arrivals, 8.87% of total arrivals) followed by February (177,130 arrivals, 8.79% of total arrivals)

Cambodia is rich in cultural, historical and natural resources. As a result it is noticed and ranked as one of the foremost growth destinations in Asia. As a matter of fact, we witnessed 2.01 million international visitor arrivals in the calendar year 2007, an 18.5% increase.