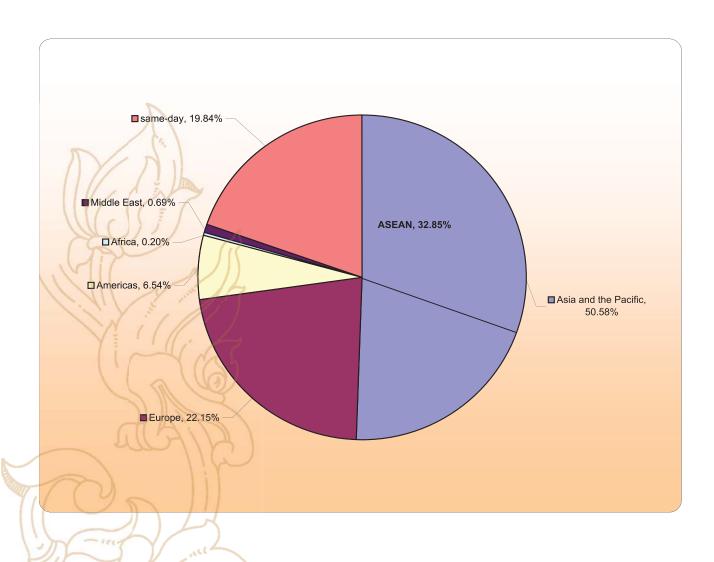

#### (by all means of transportation)

| Months    | As <mark>i</mark> a and the<br>Pacific | ASEAN   | Europe  | Americas | Africa | Middle East | Same-day<br>visitors | Total     |
|-----------|----------------------------------------|---------|---------|----------|--------|-------------|----------------------|-----------|
| Q1        | 355,693                                | 89,435  | 124,279 | 52,371   | 994    | 2,952       | 14,524               | 550,813   |
| January   | 126,307                                | 27,842  | 42,988  | 19,215   | 424    | 1,088       | 4,910                | 194,932   |
| February  | 112,912                                | 27,686  | 42,846  | 16,090   | 259    | 1,260       | 3,763                | 177,130   |
| March     | 116,474                                | 33,907  | 38,445  | 17,066   | 311    | 604         | 5,851                | 178,751   |
| Q2        | 282,728                                | 98,732  | 69,391  | 42,393   | 749    | 876         | 28,399               | 424,536   |
| April     | 103,259                                | 36,634  | 29,379  | 14,541   | 264    | 250         | 17,654               | 165,347   |
| May       | 92,059                                 | 31,144  | 20,524  | 12,620   | 233    | 360         | 6,716                | 132,512   |
| June      | 87,410                                 | 30,954  | 19,488  | 15,232   | 252    | 266         | 4,029                | 126,677   |
| Q3        | 275,549                                | 101,291 | 87,170  | 41,227   | 699    | 2,093       | 25,077               | 431,815   |
| July      | 90,126                                 | 34,749  | 30,824  | 18,061   | 291    | 890         | 3,118                | 143,310   |
| August    | 96,540                                 | 34,584  | 34,714  | 12,242   | 184    | 603         | 7,195                | 151,478   |
| September | 88,883                                 | 31,958  | 21,632  | 10,924   | 224    | 600         | 14,764               | 137,027   |
| Q4        | 342,289                                | 120,674 | 129,749 | 58,466   | 868    | 2,031       | 74,561               | 607,964   |
| October   | 98,996                                 | 35,941  | 31,413  | 16,132   | 243    | 599         | 12,852               | 160,235   |
| November  | 110,691                                | 37,921  | 49,835  | 20,274   | 257    | 665         | 12,924               | 194,646   |
| December  | 132,602                                | 46,812  | 48,501  | 22,060   | 368    | 767         | 48,785               | 253,083   |
| Total     | 1,256,259                              | 410,132 | 410,589 | 194,457  | 3,310  | 7,952       | 142,561              | 2,015,128 |
| share (%) | 62.34%                                 | 20.35%  | 20.38%  | 9.65%    | 0.16%  | 0.39%       | 7.07%                | 100.00%   |