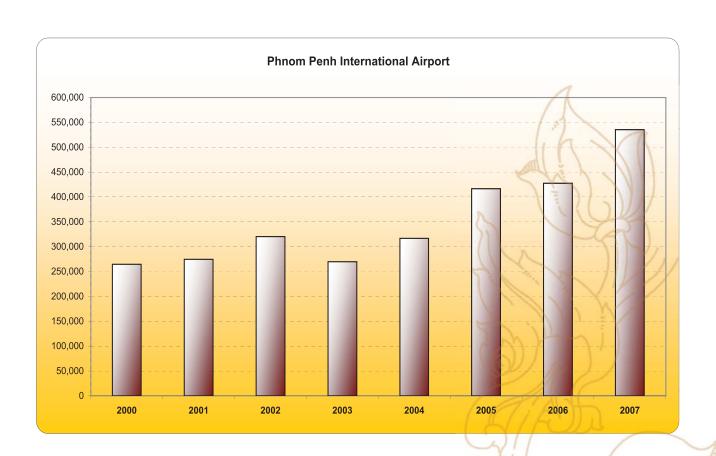

International arrivals at Phnom Penh International Airport accounted for 25.14% of total arrivals. Therefore 535,262 international visitors arrived through Phnom Penh, which represents a share of 41.60% of arrivals by air in the country.