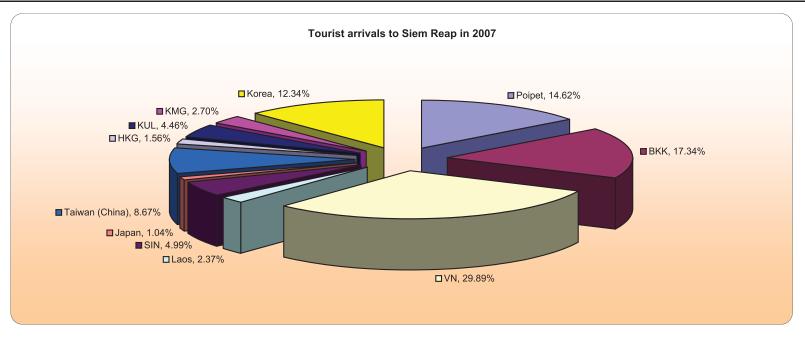

Of all international arrivals, 55.61% visited the Siem Reap Angkor Complex and 44.39% visited Phnom Penh and Other Destinations in 2007.

Males accounted for 54.10% of all international visitors while female shared 45.90%