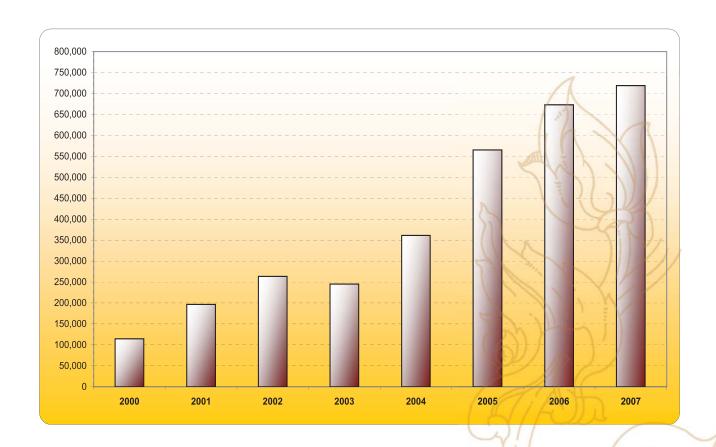

#### International visitor arrivals to Cambodia by months in 2000 - 2007

| Destinations        | Months    | 2000    | 2001    | 2002    | 2003    | 2004      | 2005      | 2006      | 2007      | change(%)<br>2007*/06 |
|---------------------|-----------|---------|---------|---------|---------|-----------|-----------|-----------|-----------|-----------------------|
| Cambodia            | Q1        | 119,776 | 167,849 | 210,714 | 208,832 | 274,760   | 388,670   | 457,305   | 550,813   | 20.45%                |
| Visitor arrivals by | January   | 36,999  | 52,787  | 58,470  | 76,255  | 106,200   | 138,718   | 163,047   | 194,932   | 19.56%                |
| all means of        | February  | 42,236  | 51,728  | 74,756  | 72,162  | 87,795    | 125,326   | 151,821   | 177,130   | 16.67%                |
| transportation,     | March     | 40,541  | 63,334  | 77,488  | 60,415  | 80,765    | 124,626   | 142,437   | 178,751   | 25.49%                |
| include             | Q2        | 103,438 | 129,734 | 164,636 | 103,116 | 218,186   | 293,761   | 356,087   | 424,536   | 19.22%                |
| same-day visitors   | April     | 40,150  | 47,014  | 65,733  | 37,154  | 77,105    | 116,219   | 143,069   | 165,347   | 15.57%                |
|                     | May       | 32,752  | 42,845  | 49,564  | 30,485  | 71,486    | 90,314    | 107,720   | 132,512   | 23.02%                |
|                     | June      | 30,536  | 39,875  | 49,339  | 35,477  | 69,595    | 87,228    | 105,298   | 126,677   | 20.30%                |
|                     | Q3        | 111,111 | 139,419 | 173,820 | 158,418 | 238,882   | 323,217   | 370,620   | 431,815   | 16.51%                |
|                     | July      | 39,441  | 49,035  | 58,286  | 47,555  | 81,223    | 112,116   | 123,047   | 143,310   | 16.47%                |
|                     | August    | 40,237  | 49,798  | 65,455  | 58,263  | 86,450    | 117,943   | 132,792   | 151,478   | 14.07%                |
|                     | September | 31,433  | 40,586  | 50,079  | 52,600  | 71,209    | 93,158    | 114,781   | 137,027   | 19.38%                |
|                     | Q4        | 132,040 | 167,917 | 237,354 | 230,648 | 323,374   | 415,967   | 516,029   | 607,964   | 17.82%                |
|                     | October   | 36,051  | 44,237  | 58,370  | 54,020  | 86,121    | 116,382   | 138,296   | 160,235   | 15.86%                |
|                     | November  | 47,236  | 53,350  | 81,527  | 78,387  | 113,195   | 138,293   | 163,068   | 194,646   | 19.36%                |
|                     | December  | 48,753  | 70,330  | 97,457  | 98,241  | 124,058   | 161,292   | 214,665   | 253,083   | 17.90%                |
|                     | Total     | 466,365 | 604,919 | 786,524 | 701,014 | 1,055,202 | 1,421,615 | 1,700,041 | 2,015,128 | 18.53%                |