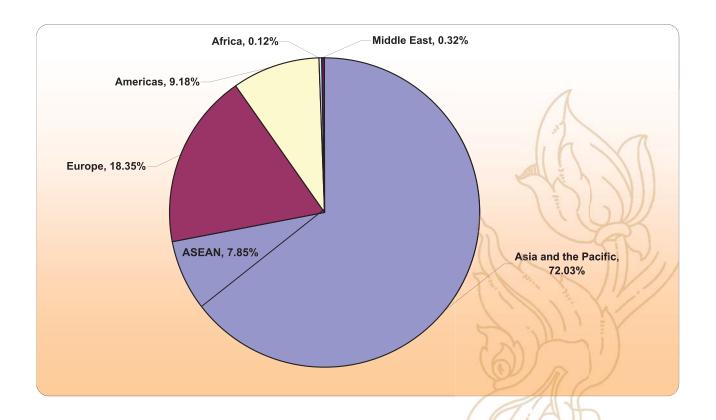

#### Visitor arrivals to Cambodia by regions in 2007

#### (by all means of transportation)

| Months    | As <mark>i</mark> a and the<br>Pacific | ASEAN   | Europe  | Americas | Africa | Middle East | Same-day<br>visitors | Total     |
|-----------|----------------------------------------|---------|---------|----------|--------|-------------|----------------------|-----------|
| Q1        | 355,693                                | 89,435  | 124,279 | 52,371   | 994    | 2,952       | 14,524               | 550,813   |
| January   | 126,307                                | 27,842  | 42,988  | 19,215   | 424    | 1,088       | 4,910                | 194,932   |
| February  | 112,912                                | 27,686  | 42,846  | 16,090   | 259    | 1,260       | 3,763                | 177,130   |
| March     | 116,474                                | 33,907  | 38,445  | 17,066   | 311    | 604         | 5,851                | 178,751   |
| Q2        | 282,728                                | 98,732  | 69,391  | 42,393   | 749    | 876         | 28,399               | 424,536   |
| April     | 103,259                                | 36,634  | 29,379  | 14,541   | 264    | 250         | 17,654               | 165,347   |
| May       | 92,059                                 | 31,144  | 20,524  | 12,620   | 233    | 360         | 6,716                | 132,512   |
| June      | 87,410                                 | 30,954  | 19,488  | 15,232   | 252    | 266         | 4,029                | 126,677   |
| Q3        | 275,549                                | 101,291 | 87,170  | 41,227   | 699    | 2,093       | 25,077               | 431,815   |
| July      | 90,126                                 | 34,749  | 30,824  | 18,061   | 291    | 890         | 3,118                | 143,310   |
| August    | 96,540                                 | 34,584  | 34,714  | 12,242   | 184    | 603         | 7,195                | 151,478   |
| September | 88,883                                 | 31,958  | 21,632  | 10,924   | 224    | 600         | 14,764               | 137,027   |
| Q4        | 342,289                                | 120,674 | 129,749 | 58,466   | 868    | 2,031       | 74,561               | 607,964   |
| October   | 98,996                                 | 35,941  | 31,413  | 16,132   | 243    | 599         | 12,852               | 160,235   |
| November  | 110,691                                | 37,921  | 49,835  | 20,274   | 257    | 665         | 12,924               | 194,646   |
| December  | 132,602                                | 46,812  | 48,501  | 22,060   | 368    | 767         | 48,785               | 253,083   |
| Total     | 1,256,259                              | 410,132 | 410,589 | 194,457  | 3,310  | 7,952       | 142,561              | 2,015,128 |
| share (%) | 62.34%                                 | 20.35%  | 20.38%  | 9.65%    | 0.16%  | 0.39%       | 7.07%                | 100.00%   |