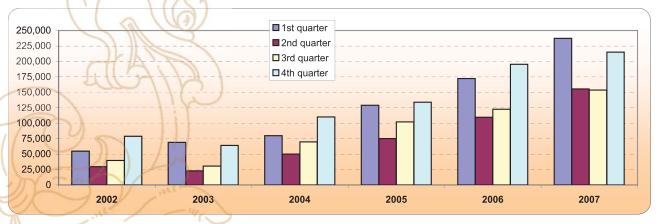

#### International visitor arrivals to Cambodia by months in 2000 - 2007

| Destinations        | Months    | 2000    | 2001    | 2002    | 2003    | 2004      | 2005      | 2006      | 2007      | change(%)<br>2007*/06 |
|---------------------|-----------|---------|---------|---------|---------|-----------|-----------|-----------|-----------|-----------------------|
| Cambodia            | Q1        | 119,776 | 167,849 | 210,714 | 208,832 | 274,760   | 388,670   | 457,305   | 550,813   | 20.45%                |
| Visitor arrivals by | January   | 36,999  | 52,787  | 58,470  | 76,255  | 106,200   | 138,718   | 163,047   | 194,932   | 19.56%                |
| all means of        | February  | 42,236  | 51,728  | 74,756  | 72,162  | 87,795    | 125,326   | 151,821   | 177,130   | 16.67%                |
| transportation,     | March     | 40,541  | 63,334  | 77,488  | 60,415  | 80,765    | 124,626   | 142,437   | 178,751   | 25.49%                |
| include             | Q2        | 103,438 | 129,734 | 164,636 | 103,116 | 218,186   | 293,761   | 356,087   | 424,536   | 19.22%                |
| same-day visitors   | April     | 40,150  | 47,014  | 65,733  | 37,154  | 77,105    | 116,219   | 143,069   | 165,347   | 15.57%                |
|                     | May       | 32,752  | 42,845  | 49,564  | 30,485  | 71,486    | 90,314    | 107,720   | 132,512   | 23.02%                |
|                     | June      | 30,536  | 39,875  | 49,339  | 35,477  | 69,595    | 87,228    | 105,298   | 126,677   | 20.30%                |
|                     | Q3        | 111,111 | 139,419 | 173,820 | 158,418 | 238,882   | 323,217   | 370,620   | 431,815   | 16.51%                |
|                     | July      | 39,441  | 49,035  | 58,286  | 47,555  | 81,223    | 112,116   | 123,047   | 143,310   | 16.47%                |
|                     | August    | 40,237  | 49,798  | 65,455  | 58,263  | 86,450    | 117,943   | 132,792   | 151,478   | 14.07%                |
|                     | September | 31,433  | 40,586  | 50,079  | 52,600  | 71,209    | 93,158    | 114,781   | 137,027   | 19.38%                |
|                     | Q4        | 132,040 | 167,917 | 237,354 | 230,648 | 323,374   | 415,967   | 516,029   | 607,964   | 17.82%                |
|                     | October   | 36,051  | 44,237  | 58,370  | 54,020  | 86,121    | 116,382   | 138,296   | 160,235   | 15.86%                |
|                     | November  | 47,236  | 53,350  | 81,527  | 78,387  | 113,195   | 138,293   | 163,068   | 194,646   | 19.36%                |
|                     | December  | 48,753  | 70,330  | 97,457  | 98,241  | 124,058   | 161,292   | 214,665   | 253,083   | 17.90%                |
|                     | Total     | 466,365 | 604,919 | 786,524 | 701,014 | 1,055,202 | 1,421,615 | 1,700,041 | 2,015,128 | 18.53%                |