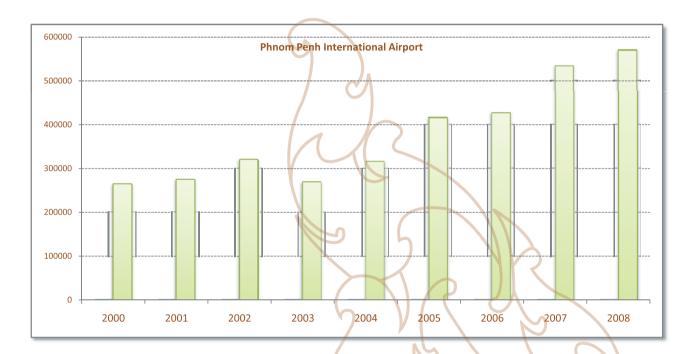

#### Section I: Phnom Penh International Airport

| Tourist arrivals to Phnom Penh International Airport by months in 2000 – 2008           |         |
|-----------------------------------------------------------------------------------------|---------|
| Tourist arrivals to Phnom Penh International Airport by regions in 2008                 |         |
| Tourist arrivals to Phnom Penh International Airport by country of residences in 2008   | 19 – 20 |
| Top ten generating markets in 2007 – 2008, tourist arrivals by ranks                    | 20      |
| Tourist arrivals to Phnom Penh International Airport by purpose of visit in 2000 – 2008 |         |
| Cambodian overseas arrivals to Cambodia by months in 2000 – 2008                        | 22      |
| Tourist departure from Phnom Penh International Airport in 2008                         |         |