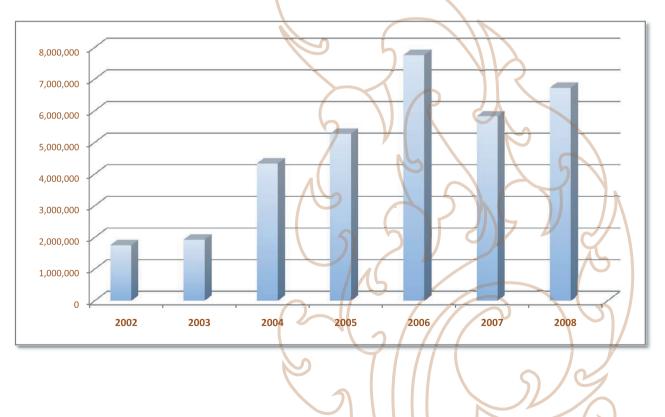

## **Tourism Highlights**

| Years | Visitor Ar | rivals     | Average Length | Hotels Occupancy | Tourism Receipts |
|-------|------------|------------|----------------|------------------|------------------|
| Tears | Number     | Change (%) | of Stay (Days) | (%)              | (Million US\$)   |
| 1993  | 118,183    | -          | N/A            | N/A              | N/A              |
| 1994  | 176,617    | 49.44%     | N/A            | N/A              | N/A              |
| 1995  | 219,680    | 24.38%     | 8.00           | 37.00            | 100              |
| 1996  | 260,489    | 18.58%     | 7.50           | 40.00            | 118              |
| 1997  | 218,843    | -15.99%    | 6.40           | 30.00            | 103              |
| 1998  | 289,524    | 32.30%     | 5.20           | 40.00            | 166              |
| 1999  | 367,743    | 27.02%     | 5.50           | 44.00            | 190              |
| 2000  | 466,365    | 26.82%     | 5.50           | 45.00            | 228              |
| 2001  | 604,919    | 29.71%     | 5.50           | 48.00            | 304              |
| 2002  | 786,524    | 30.02%     | 5.80           | 50.00            | 379              |
| 2003  | 701,014    | -10.87%    | 5.50           | 50.00            | 347              |
| 2004  | 1,055,202  | 50.53%     | 6.30           | 52.00            | 578              |
| 2005  | 1,421,615  | 34.72%     | 6.30           | 52.00            | 832              |
| 2006  | 1,700,041  | 19.59%     | 6.50           | 54.79            | 1,049            |
| 2007  | 2,015,128  | 18.53%     | 6.50           | 54.79            | 1,400            |
| 2008  | 2,125,465  | 5.48%      | 6.65           | 62.68            | 1,595            |