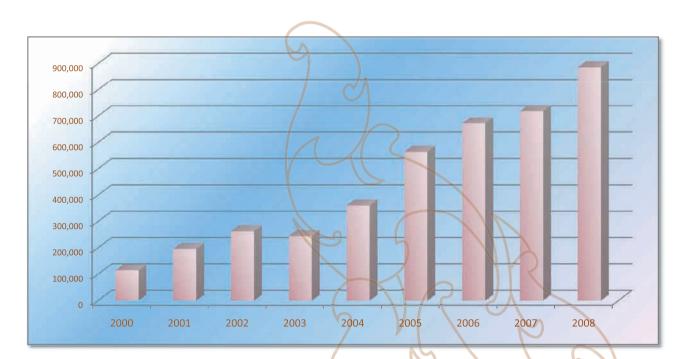

# INBOUND & OUTBOUND TOURISM

International visitor arrivals to Cambodia by months in 2000 - 2008

| Destinations        | Months    | 2000    | 2001    | 2002    | 2003    | 2004      | 2005      | 2006      | 2007      | 2008      | change(%)<br>2008*/07 |
|---------------------|-----------|---------|---------|---------|---------|-----------|-----------|-----------|-----------|-----------|-----------------------|
| Cambodia            | Q1        | 119,776 | 167,849 | 210,714 | 208,832 | 274,760   | 388,670   | 457,305   | 550,813   | 644,205   | 16.96%                |
| Visitor arrivals by | January   | 36,999  | 52,787  | 58,470  | 76,255  | 106,200   | 138,718   | 163,047   | 194,932   | 223,581   | 14.70%                |
| all means of        | February  | 42,236  | 51,728  | 74,756  | 72,162  | 87,795    | 125,326   | 151,821   | 177,130   | 214,902   | 21.32%                |
| transportation,     | March     | 40,541  | 63,334  | 77,488  | 60,415  | 80,765    | 124,626   | 142,437   | 178,751   | 205,722   | 15.09%                |
| include             | Q2        | 103,438 | 129,734 | 164,636 | 103,116 | 218,186   | 293,761   | 356,087   | 424,536   | 454,031   | 6.95%                 |
| same-day visitors   | April     | 40,150  | 47,014  | 65,733  | 37,154  | 77,105    | 116,219   | 143,069   | 165,347   | 173,903   | 5.17%                 |
|                     | May       | 32,752  | 42,845  | 49,564  | 30,485  | 71,486    | 90,314    | 107,720   | 132,512   | 149,275   | 12.65%                |
|                     | June      | 30,536  | 39,875  | 49,339  | 35,477  | 69,595    | 87,228    | 105,298   | 126,677   | 130,853   | 3.30%                 |
|                     | Q3        | 111,111 | 139,419 | 173,820 | 158,418 | 238,882   | 323,217   | 370,620   | 431,815   | 449,693   | 4.14%                 |
|                     | July      | 39,441  | 49,035  | 58,286  | 47,555  | 81,223    | 112,116   | 123,047   | 143,310   | 148,449   | 3.59%                 |
|                     | August    | 40,237  | 49,798  | 65,455  | 58,263  | 86,450    | 117,943   | 132,792   | 151,478   | 156,098   | 3.05%                 |
|                     | September | 31,433  | 40,586  | 50,079  | 52,600  | 71,209    | 93,158    | 114,781   | 137,027   | 145,146   | 5.93%                 |
|                     | Q4        | 132,040 | 167,917 | 237,354 | 230,648 | 323,374   | 415,967   | 516,029   | 607,964   | 577,536   | -5.00%                |
|                     | October   | 36,051  | 44,237  | 58,370  | 54,020  | 86,121    | 116,382   | 138,296   | 160,235   | 156,718   | -2.19%                |
|                     | November  | 47,236  | 53,350  | 81,527  | 78,387  | 113,195   | 138,293   | 163,068   | 194,646   | 191,549   | -1.59%                |
|                     | December  | 48,753  | 70,330  | 97,457  | 98,241  | 124,058   | 161,292   | 214,665   | 253,083   | 229,269   | -9.41%                |
|                     | Total     | 466,365 | 604,919 | 786,524 | 701,014 | 1,055,202 | 1,421,615 | 1,700,041 | 2,015,128 | 2,125,465 | 5.48%                 |