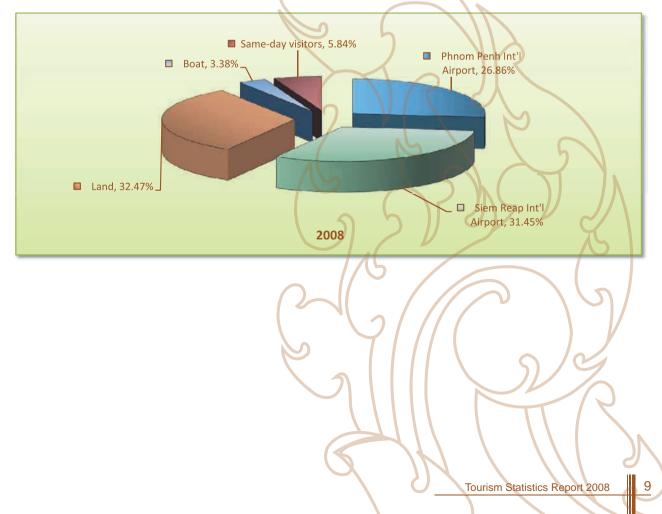

### **BY AIR:**

The majority of international visitor arrived by air, accounting for 1,239,407 (58.3%) and 31.5% were respectively registered at the Siem Reap International Airport and other 26.9% were registered at the Phnom Penh International Airport. Noticeably, the number of tourists traveled by air declined -4.4% compared to last year. Air-travelers were from different countries i.e. Thailand 16.5%, Vietnam 16.4%, Singapore 5.6%, Malaysia 5.0%, Korea 4.1%, Laos 2.0% and others 8.7%.

### **BY LAND AND BOAT:**

Overland travelers shared 32.5% and increased 29.6%. In particular, the share of waterways was 3.4% with an increase of 64.6% and the share of the same-day visitors was 5.8% with a decline of 13%.