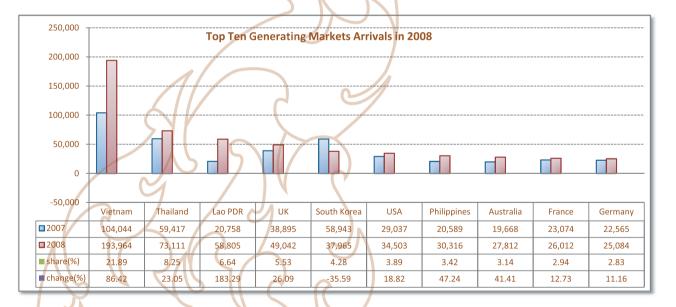

## SOURCE MARKET:

For 2008, the main market share was the Republic of Korea 12.5%, Vietnam 9.9%, Japan 7.7%, USA 6.8%, China 6.1%, Thailand 5.1%, the United Kingdom 4.6%, France 4.6%, Australia 4.0% and Taiwan (China) 3.9%.