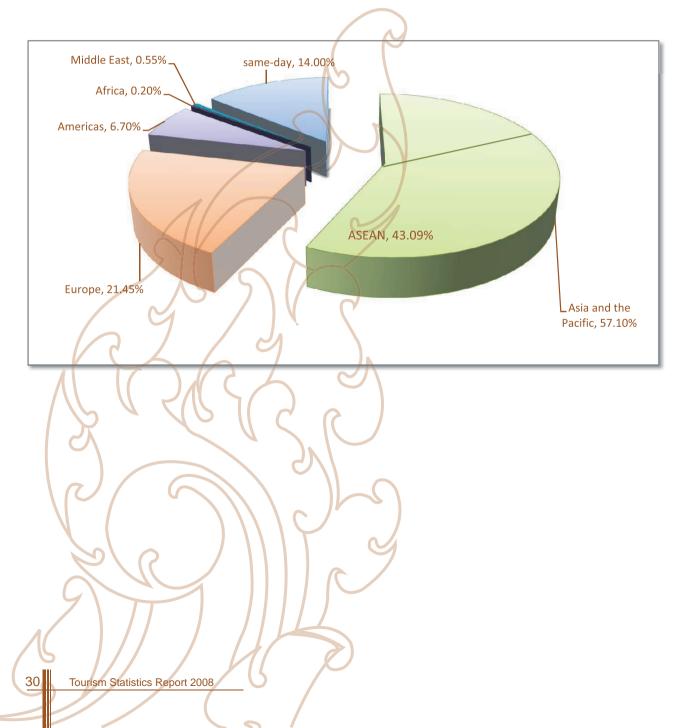

## Visitor arrivals to Cambodia by regions in 2008

| Months    | Asia and the<br>Pacific | ASEAN   | Europe  | Americas | Africa | Middle East | Same-day<br>visitors | Total     |
|-----------|-------------------------|---------|---------|----------|--------|-------------|----------------------|-----------|
| Q1        | 396,874                 | 138,171 | 154,746 | 67,608   | 959    | 2,806       | 21,212               | 644,205   |
| January   | 135,421                 | 46,932  | 53,533  | 24,761   | 403    | 1,098       | 8,365                | 223,581   |
| February  | 132,283                 | 41,435  | 52,514  | 21,843   | 216    | 1,081       | 6,965                | 214,902   |
| March     | 129,170                 | 49,804  | 48,699  | 21,004   | 340    | 627         | 5,882                | 205,722   |
| Q2        | 309,952                 | 139,161 | 77,373  | 43,624   | 819    | 953         | 21,310               | 454,031   |
| April     | 115,324                 | 50,491  | 31,836  | 14,864   | 223    | 304         | 11,352               | 173,903   |
| May       | 101,954                 | 43,480  | 25,904  | 15,467   | 277    | 369         | 5,304                | 149,275   |
| June      | 92,674                  | 45,190  | 19,633  | 13,293   | 319    | 280         | 4,654                | 130,853   |
| Q3        | 300,127                 | 132,967 | 93,876  | 40,245   | 1,027  | 1,403       | 13,015               | 449,693   |
| July      | 94,167                  | 41,604  | 32,833  | 16,341   | 344    | 538         | 4,226                | 148,449   |
| August    | 105,993                 | 47,257  | 36,271  | 11,452   | 309    | 451         | 1,622                | 156,098   |
| September | 99,967                  | 44,106  | 24,772  | 12,452   | 374    | 414         | 7,167                | 145,146   |
| Q4        | 320,717                 | 143,148 | 131,476 | 53,401   | 1,235  | 2,213       | 68,494               | 577,536   |
| October   | 99,346                  | 43,631  | 30,542  | 14,874   | 249    | 832         | 10,875               | 156,718   |
| November  | 103,649                 | 46,166  | 50,884  | 19,586   | 398    | 572         | 16,460               | 191,549   |
| December  | 117,722                 | 53,351  | 50,050  | 18,941   | 588    | 809         | 41,159               | 229,269   |
| Total     | 1,327,670               | 553,447 | 457,471 | 204,878  | 4,040  | 7,375       | 124,031              | 2,125,465 |
| share (%) | 62 46%                  | 26.04%  | 21 52%  | 9 64%    | 0 19%  | 0.35%       | 5 84%                | 100.00%   |