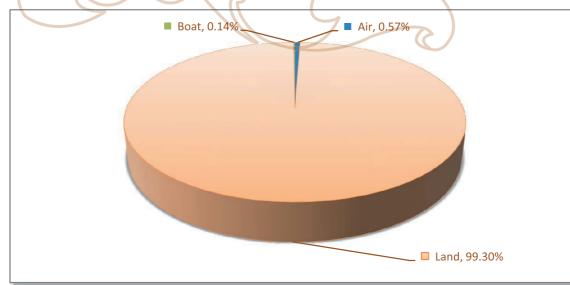

### **BY AIR:**

The majority of international visitor arrived by air, accounting for 1,239,407 (58.3%) and 31.5% were respectively registered at the Siem Reap International Airport and other 26.9% were registered at the Phnom Penh International Airport. Noticeably, the number of tourists traveled by air declined -4.4% compared to last year. Air-travelers were from different countries i.e. Thailand 16.5%, Vietnam 16.4%, Singapore 5.6%, Malaysia 5.0%, Korea 4.1%, Laos 2.0% and others 8.7%.

### **BY LAND AND BOAT:**

Overland travelers shared 32.5% and increased 29.6%. In particular, the share of waterways was 3.4% with an increase of 64.6% and the share of the same-day visitors was 5.8% with a decline of 13%.