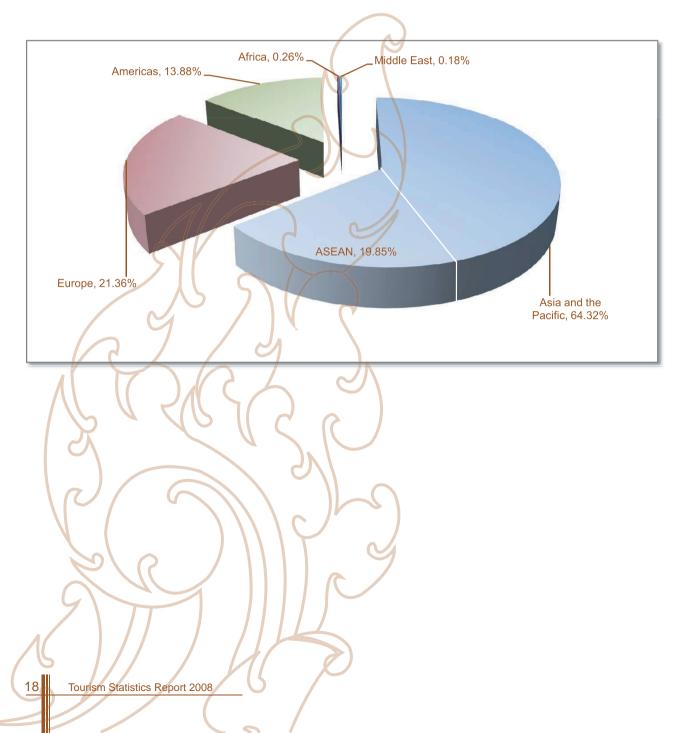

#### Section I: Phnom Penh International Airport

| Tourist arrivals to Phnom Penh International Airport by months in 2000 – 2008           |         |
|-----------------------------------------------------------------------------------------|---------|
| Tourist arrivals to Phnom Penh International Airport by regions in 2008                 |         |
| Tourist arrivals to Phnom Penh International Airport by country of residences in 2008   | 19 – 20 |
| Top ten generating markets in 2007 – 2008, tourist arrivals by ranks                    | 20      |
| Tourist arrivals to Phnom Penh International Airport by purpose of visit in 2000 – 2008 |         |
| Cambodian overseas arrivals to Cambodia by months in 2000 – 2008                        | 22      |
| Tourist departure from Phnom Penh International Airport in 2008                         |         |