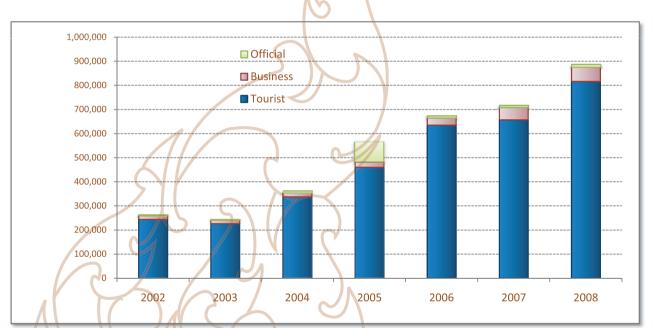

## PURPOSE OF VISIT:

Most of the visitors to Cambodia were 85.1% for leisure and holiday, while 7.5% for businesses, 2.5% for official travel, 3.2% to see friends and relatives and 1.6% for other purposes.