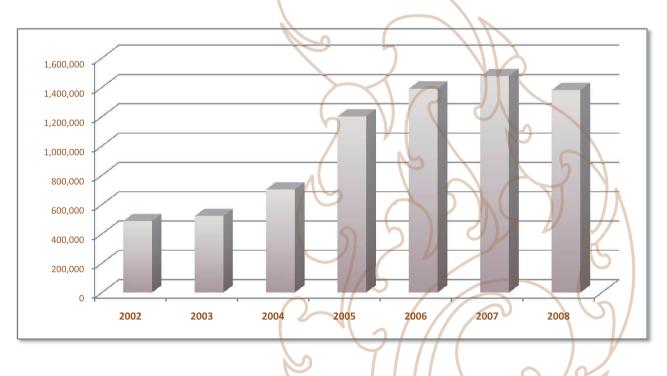

## DOMESTIC MARKET:

Despites the springy increase of international visitor arrival, all tourist sites throughout the country received 6,729,349 million domestic tourists in 2008 increased 15.5%. Siem Reap province witnessed 1,195,264 visitors with an increase of 34.0%; particularly Phnom Penh received 1,785,442 visitors with a 2.2% increase, coastal areas (range from the provinces of Preah Sihanouk, Kampot, Kep and Koh Kong) increased 12.5%. Ascendantly, the Preah Sihanouk was the most attractive destination as it increased 38.7% while Kampot decreased 9.4%.