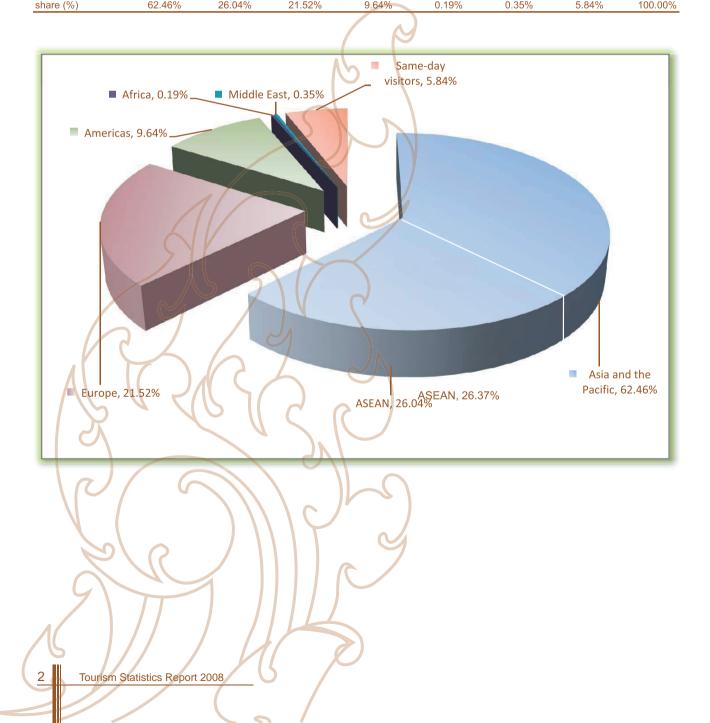

Remarkably, the first semester of 2008 the visitor arrivals to Cambodia indicated a growth of 12.6%; and conversely the second semester showed -1.2% decrease compared to the same period of 2007. In 2008, there were 2.125 million international visitor arrivals presented an increase of 5.5% compared to 2007 in total. Moreover, the international tourist arrivals from all regions showed a diverse increase respectively i.e. Asia and the Pacific (+5.7%), ASEAN countries (+34.7%), Europe (+11.4%), Americas (+5.2%), Africa (+23.6%); except for Middle East indicated -6.9% decrease. As a result, the tourism receipts were USD 1,595 million with an increase of 13.9%.

## Visitor arrivals to Cambodia by regions in 2008

| Months    | Asia and the<br>Pacific | ASEAN   | Europe  | Americas | Africa | Middle East | Same-day<br>visitors | Total     |
|-----------|-------------------------|---------|---------|----------|--------|-------------|----------------------|-----------|
| Q1        | 396,874                 | 138,171 | 154,746 | 67,608   | 959    | 2,806       | 21,212               | 644,205   |
| January   | 135,421                 | 46,932  | 53,533  | 24,761   | 403    | 1,098       | 8,365                | 223,581   |
| February  | 132,283                 | 41,435  | 52,514  | 21,843   | 216    | 1,081       | 6,965                | 214,902   |
| March     | 129,170                 | 49,804  | 48,699  | 21,004   | 340    | 627         | 5,882                | 205,722   |
| Q2        | 309,952                 | 139,161 | 77,373  | 43,624   | 819    | 953         | 21,310               | 454,031   |
| April     | 115,324                 | 50,491  | 31,836  | 14,864   | 223    | 304         | 11,352               | 173,903   |
| May       | 101,954                 | 43,480  | 25,904  | 15,467   | 277    | 369         | 5,304                | 149,275   |
| June      | 92,674                  | 45,190  | 19,633  | 13,293   | 319    | 280         | 4,654                | 130,853   |
| Q3        | 300,127                 | 132,967 | 93,876  | 40,245   | 1,027  | 1,403       | 13,015               | 449,693   |
| July      | 94,167                  | 41,604  | 32,833  | 16,341   | 344    | 538         | 4,226                | 148,449   |
| August    | 105,993                 | 47,257  | 36,271  | 11,452   | 309    | 451         | 1,622                | 156,098   |
| September | 99,967                  | 44,106  | 24,772  | 12,452   | 374    | 414         | 7,167                | 145,146   |
| Q4        | 320,717                 | 143,148 | 131,476 | 53,401   | 1,235  | 2,213       | 68,494               | 577,536   |
| October   | 99,346                  | 43,631  | 30,542  | 14,874   | 249    | 832         | 10,875               | 156,718   |
| November  | 103,649                 | 46,166  | 50,884  | 19,586   | 398    | 572         | 16,460               | 191,549   |
| December  | 117,722                 | 53,351  | 50,050  | 18,941   | 588    | 809         | 41,159               | 229,269   |
| Total     | 1,327,670               | 553,447 | 457,471 | 204,878  | 4,040  | 7,375       | 124,031              | 2,125,465 |
| share (%) | 62 46%                  | 26.04%  | 21 52%  | 9 64%    | 0 19%  | 0.35%       | 5 84%                | 100.00%   |