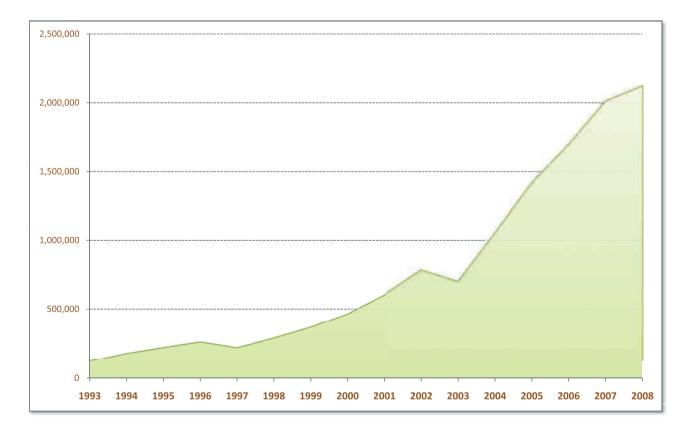

## **Tourism Highlights**

| Years | Visitor Ar | rivals     | Average Length | Hotels Occupancy | Tourism Receipts |
|-------|------------|------------|----------------|------------------|------------------|
| Tears | Number     | Change (%) | of Stay (Days) | (%)              | (Million US\$)   |
| 1993  | 118,183    | -          | N/A            | N/A              | N/A              |
| 1994  | 176,617    | 49.44%     | N/A            | N/A              | N/A              |
| 1995  | 219,680    | 24.38%     | 8.00           | 37.00            | 100              |
| 1996  | 260,489    | 18.58%     | 7.50           | 40.00            | 118              |
| 1997  | 218,843    | -15.99%    | 6.40           | 30.00            | 103              |
| 1998  | 289,524    | 32.30%     | 5.20           | 40.00            | 166              |
| 1999  | 367,743    | 27.02%     | 5.50           | 44.00            | 190              |
| 2000  | 466,365    | 26.82%     | 5.50           | 45.00            | 228              |
| 2001  | 604,919    | 29.71%     | 5.50           | 48.00            | 304              |
| 2002  | 786,524    | 30.02%     | 5.80           | 50.00            | 379              |
| 2003  | 701,014    | -10.87%    | 5.50           | 50.00            | 347              |
| 2004  | 1,055,202  | 50.53%     | 6.30           | 52.00            | 578              |
| 2005  | 1,421,615  | 34.72%     | 6.30           | 52.00            | 832              |
| 2006  | 1,700,041  | 19.59%     | 6.50           | 54.79            | 1,049            |
| 2007  | 2,015,128  | 18.53%     | 6.50           | 54.79            | 1,400            |
| 2008  | 2,125,465  | 5.48%      | 6.65           | 62.68            | 1,595            |

# INBOUND & OUTBOUND TOURISM

International visitor arrivals to Cambodia by months in 2000 - 2008

| Destinations        | Months    | 2000    | 2001    | 2002    | 2003    | 2004      | 2005      | 2006      | 2007      | 2008      | change(%)<br>2008*/07 |
|---------------------|-----------|---------|---------|---------|---------|-----------|-----------|-----------|-----------|-----------|-----------------------|
| Cambodia            | Q1        | 119,776 | 167,849 | 210,714 | 208,832 | 274,760   | 388,670   | 457,305   | 550,813   | 644,205   | 16.96%                |
| Visitor arrivals by | January   | 36,999  | 52,787  | 58,470  | 76,255  | 106,200   | 138,718   | 163,047   | 194,932   | 223,581   | 14.70%                |
| all means of        | February  | 42,236  | 51,728  | 74,756  | 72,162  | 87,795    | 125,326   | 151,821   | 177,130   | 214,902   | 21.32%                |
| transportation,     | March     | 40,541  | 63,334  | 77,488  | 60,415  | 80,765    | 124,626   | 142,437   | 178,751   | 205,722   | 15.09%                |
| include             | Q2        | 103,438 | 129,734 | 164,636 | 103,116 | 218,186   | 293,761   | 356,087   | 424,536   | 454,031   | 6.95%                 |
| same-day visitors   | April     | 40,150  | 47,014  | 65,733  | 37,154  | 77,105    | 116,219   | 143,069   | 165,347   | 173,903   | 5.17%                 |
|                     | May       | 32,752  | 42,845  | 49,564  | 30,485  | 71,486    | 90,314    | 107,720   | 132,512   | 149,275   | 12.65%                |
|                     | June      | 30,536  | 39,875  | 49,339  | 35,477  | 69,595    | 87,228    | 105,298   | 126,677   | 130,853   | 3.30%                 |
|                     | Q3        | 111,111 | 139,419 | 173,820 | 158,418 | 238,882   | 323,217   | 370,620   | 431,815   | 449,693   | 4.14%                 |
|                     | July      | 39,441  | 49,035  | 58,286  | 47,555  | 81,223    | 112,116   | 123,047   | 143,310   | 148,449   | 3.59%                 |
|                     | August    | 40,237  | 49,798  | 65,455  | 58,263  | 86,450    | 117,943   | 132,792   | 151,478   | 156,098   | 3.05%                 |
|                     | September | 31,433  | 40,586  | 50,079  | 52,600  | 71,209    | 93,158    | 114,781   | 137,027   | 145,146   | 5.93%                 |
|                     | Q4        | 132,040 | 167,917 | 237,354 | 230,648 | 323,374   | 415,967   | 516,029   | 607,964   | 577,536   | -5.00%                |
|                     | October   | 36,051  | 44,237  | 58,370  | 54,020  | 86,121    | 116,382   | 138,296   | 160,235   | 156,718   | -2.19%                |
|                     | November  | 47,236  | 53,350  | 81,527  | 78,387  | 113,195   | 138,293   | 163,068   | 194,646   | 191,549   | -1.59%                |
|                     | December  | 48,753  | 70,330  | 97,457  | 98,241  | 124,058   | 161,292   | 214,665   | 253,083   | 229,269   | -9.41%                |
|                     | Total     | 466,365 | 604,919 | 786,524 | 701,014 | 1,055,202 | 1,421,615 | 1,700,041 | 2,015,128 | 2,125,465 | 5.48%                 |