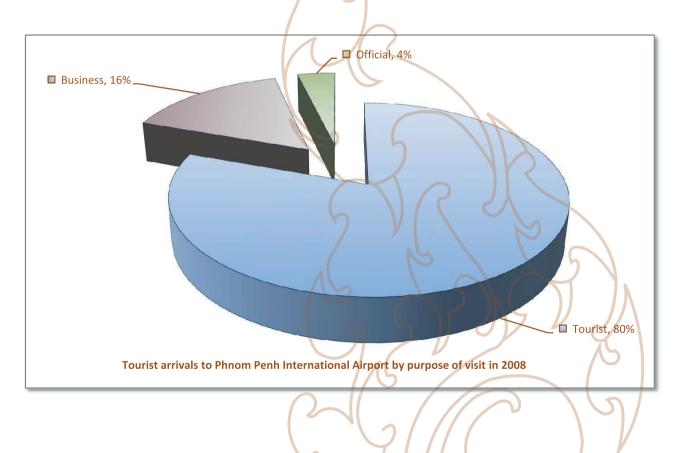

#### Section I: Phnom Penh International Airport

| Tourist arrivals to Phnom Penh International Airport by months in 2000 – 2008           |         |
|-----------------------------------------------------------------------------------------|---------|
| Tourist arrivals to Phnom Penh International Airport by regions in 2008                 |         |
| Tourist arrivals to Phnom Penh International Airport by country of residences in 2008   | 19 – 20 |
| Top ten generating markets in 2007 – 2008, tourist arrivals by ranks                    | 20      |
| Tourist arrivals to Phnom Penh International Airport by purpose of visit in 2000 – 2008 |         |
| Cambodian overseas arrivals to Cambodia by months in 2000 – 2008                        | 22      |
| Tourist departure from Phnom Penh International Airport in 2008                         |         |