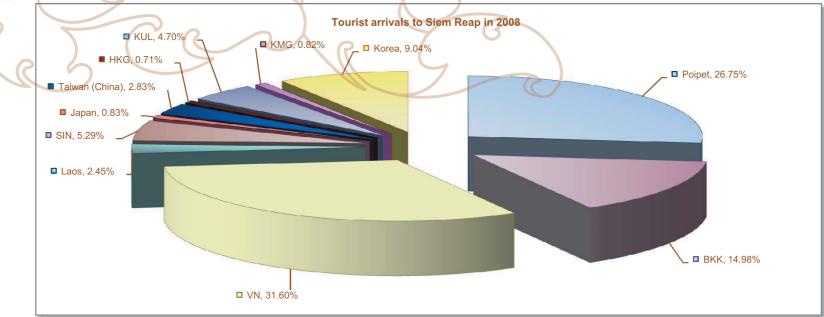

## DOMESTIC MARKET:

Despites the springy increase of international visitor arrival, all tourist sites throughout the country received 6,729,349 million domestic tourists in 2008 increased 15.5%. Siem Reap province witnessed 1,195,264 visitors with an increase of 34.0%; particularly Phnom Penh received 1,785,442 visitors with a 2.2% increase, coastal areas (range from the provinces of Preah Sihanouk, Kampot, Kep and Koh Kong) increased 12.5%. Ascendantly, the Preah Sihanouk was the most attractive destination as it increased 38.7% while Kampot decreased 9.4%.