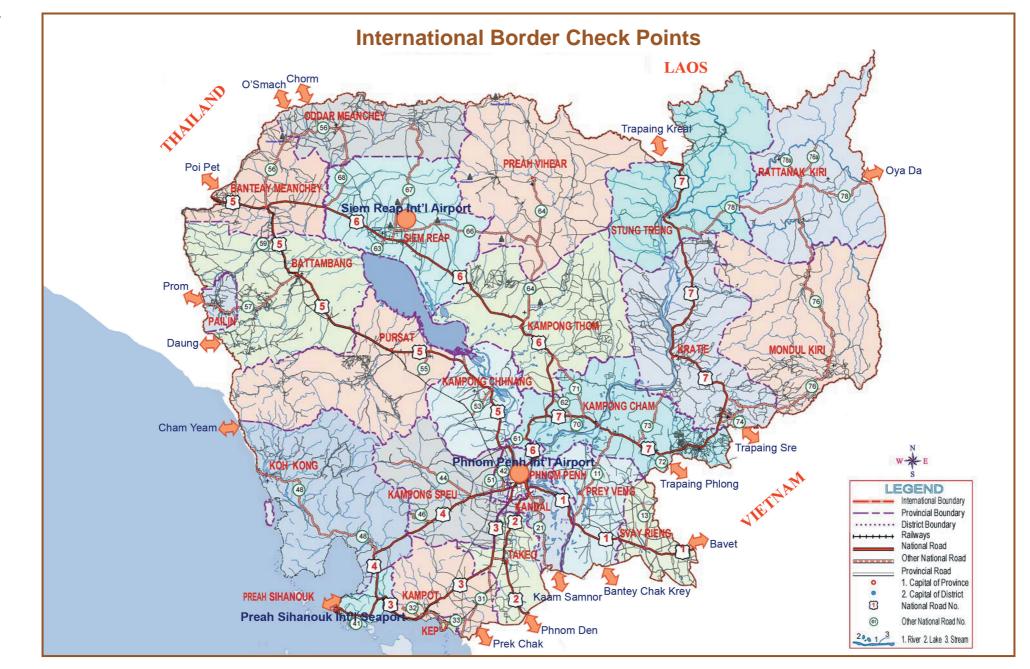

#### Section III: International Border Check-points

| Visitor arrivals to Cambodia by land and boat in 2000 – 2008                            |    |
|-----------------------------------------------------------------------------------------|----|
| Visitor arrivals to Cambodia int'l border check-points by regions in 2008               | 30 |
| Visitor arrivals to Cambodia int'I border check-points by country of residences in 2008 |    |
| Top ten generating markets in 2006 – 2008, tourist arrivals by ranks                    |    |
| Visitor arrivals to Cambodia by int'l border check-points in 2008                       | 33 |
| Visitor arrivals to int'l border check-points by purpose of visit in 2002 – 2008        |    |

### **BY LAND AND BOAT:**

Overland travelers shared 32.5% and increased 29.6%. In particular, the share of waterways was 3.4% with an increase of 64.6% and the share of the same-day visitors was 5.8% with a decline of 13%.