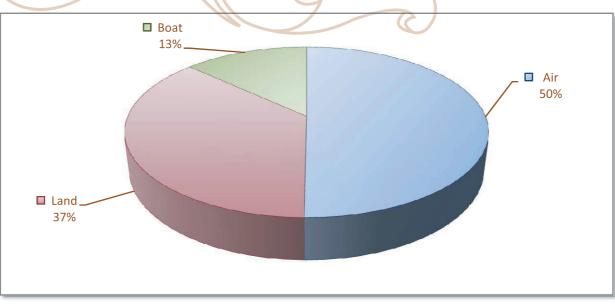

### **BY AIR:**

The majority of international visitor arrived by air, accounting for 1,239,407 (58.3%) and 31.5% were respectively registered at the Siem Reap International Airport and other 26.9% were registered at the Phnom Penh International Airport. Noticeably, the number of tourists traveled by air declined -4.4% compared to last year. Air-travelers were from different countries i.e. Thailand 16.5%, Vietnam 16.4%, Singapore 5.6%, Malaysia 5.0%, Korea 4.1%, Laos 2.0% and others 8.7%.

### **BY LAND AND BOAT:**

Overland travelers shared 32.5% and increased 29.6%. In particular, the share of waterways was 3.4% with an increase of 64.6% and the share of the same-day visitors was 5.8% with a decline of 13%.