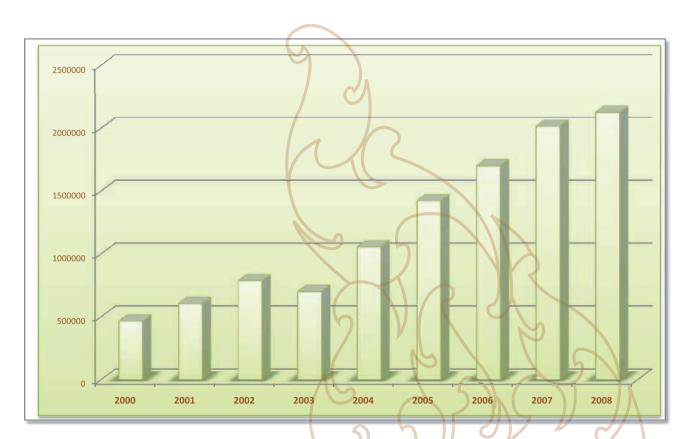

## **Tourism Highlights**

| Years | Visitor Ar | rivals     | Average Length | Hotels Occupancy | Tourism Receipts |
|-------|------------|------------|----------------|------------------|------------------|
| Tears | Number     | Change (%) | of Stay (Days) | (%)              | (Million US\$)   |
| 1993  | 118,183    | -          | N/A            | N/A              | N/A              |
| 1994  | 176,617    | 49.44%     | N/A            | N/A              | N/A              |
| 1995  | 219,680    | 24.38%     | 8.00           | 37.00            | 100              |
| 1996  | 260,489    | 18.58%     | 7.50           | 40.00            | 118              |
| 1997  | 218,843    | -15.99%    | 6.40           | 30.00            | 103              |
| 1998  | 289,524    | 32.30%     | 5.20           | 40.00            | 166              |
| 1999  | 367,743    | 27.02%     | 5.50           | 44.00            | 190              |
| 2000  | 466,365    | 26.82%     | 5.50           | 45.00            | 228              |
| 2001  | 604,919    | 29.71%     | 5.50           | 48.00            | 304              |
| 2002  | 786,524    | 30.02%     | 5.80           | 50.00            | 379              |
| 2003  | 701,014    | -10.87%    | 5.50           | 50.00            | 347              |
| 2004  | 1,055,202  | 50.53%     | 6.30           | 52.00            | 578              |
| 2005  | 1,421,615  | 34.72%     | 6.30           | 52.00            | 832              |
| 2006  | 1,700,041  | 19.59%     | 6.50           | 54.79            | 1,049            |
| 2007  | 2,015,128  | 18.53%     | 6.50           | 54.79            | 1,400            |
| 2008  | 2,125,465  | 5.48%      | 6.65           | 62.68            | 1,595            |

# INBOUND & OUTBOUND TOURISM

International visitor arrivals to Cambodia by months in 2000 - 2008

| Destinations        | Months    | 2000    | 2001    | 2002    | 2003    | 2004      | 2005      | 2006      | 2007      | 2008      | change(%)<br>2008*/07 |
|---------------------|-----------|---------|---------|---------|---------|-----------|-----------|-----------|-----------|-----------|-----------------------|
| Cambodia            | Q1        | 119,776 | 167,849 | 210,714 | 208,832 | 274,760   | 388,670   | 457,305   | 550,813   | 644,205   | 16.96%                |
| Visitor arrivals by | January   | 36,999  | 52,787  | 58,470  | 76,255  | 106,200   | 138,718   | 163,047   | 194,932   | 223,581   | 14.70%                |
| all means of        | February  | 42,236  | 51,728  | 74,756  | 72,162  | 87,795    | 125,326   | 151,821   | 177,130   | 214,902   | 21.32%                |
| transportation,     | March     | 40,541  | 63,334  | 77,488  | 60,415  | 80,765    | 124,626   | 142,437   | 178,751   | 205,722   | 15.09%                |
| include             | Q2        | 103,438 | 129,734 | 164,636 | 103,116 | 218,186   | 293,761   | 356,087   | 424,536   | 454,031   | 6.95%                 |
| same-day visitors   | April     | 40,150  | 47,014  | 65,733  | 37,154  | 77,105    | 116,219   | 143,069   | 165,347   | 173,903   | 5.17%                 |
|                     | May       | 32,752  | 42,845  | 49,564  | 30,485  | 71,486    | 90,314    | 107,720   | 132,512   | 149,275   | 12.65%                |
|                     | June      | 30,536  | 39,875  | 49,339  | 35,477  | 69,595    | 87,228    | 105,298   | 126,677   | 130,853   | 3.30%                 |
|                     | Q3        | 111,111 | 139,419 | 173,820 | 158,418 | 238,882   | 323,217   | 370,620   | 431,815   | 449,693   | 4.14%                 |
|                     | July      | 39,441  | 49,035  | 58,286  | 47,555  | 81,223    | 112,116   | 123,047   | 143,310   | 148,449   | 3.59%                 |
|                     | August    | 40,237  | 49,798  | 65,455  | 58,263  | 86,450    | 117,943   | 132,792   | 151,478   | 156,098   | 3.05%                 |
|                     | September | 31,433  | 40,586  | 50,079  | 52,600  | 71,209    | 93,158    | 114,781   | 137,027   | 145,146   | 5.93%                 |
|                     | Q4        | 132,040 | 167,917 | 237,354 | 230,648 | 323,374   | 415,967   | 516,029   | 607,964   | 577,536   | -5.00%                |
|                     | October   | 36,051  | 44,237  | 58,370  | 54,020  | 86,121    | 116,382   | 138,296   | 160,235   | 156,718   | -2.19%                |
|                     | November  | 47,236  | 53,350  | 81,527  | 78,387  | 113,195   | 138,293   | 163,068   | 194,646   | 191,549   | -1.59%                |
|                     | December  | 48,753  | 70,330  | 97,457  | 98,241  | 124,058   | 161,292   | 214,665   | 253,083   | 229,269   | -9.41%                |
|                     | Total     | 466,365 | 604,919 | 786,524 | 701,014 | 1,055,202 | 1,421,615 | 1,700,041 | 2,015,128 | 2,125,465 | 5.48%                 |