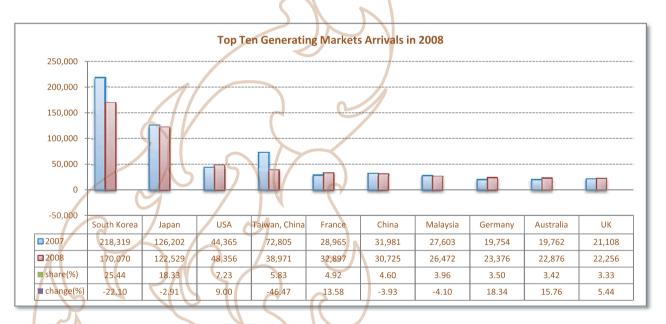

## SOURCE MARKET:

For 2008, the main market share was the Republic of Korea 12.5%, Vietnam 9.9%, Japan 7.7%, USA 6.8%, China 6.1%, Thailand 5.1%, the United Kingdom 4.6%, France 4.6%, Australia 4.0% and Taiwan (China) 3.9%.