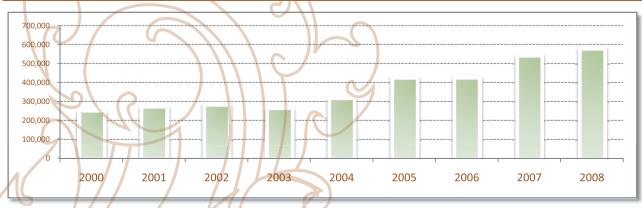

# INBOUND & OUTBOUND TOURISM

International visitor arrivals to Cambodia by months in 2000 - 2008

| Destinations        | Months    | 2000    | 2001    | 2002    | 2003    | 2004      | 2005      | 2006      | 2007      | 2008      | change(%)<br>2008*/07 |
|---------------------|-----------|---------|---------|---------|---------|-----------|-----------|-----------|-----------|-----------|-----------------------|
| Cambodia            | Q1        | 119,776 | 167,849 | 210,714 | 208,832 | 274,760   | 388,670   | 457,305   | 550,813   | 644,205   | 16.96%                |
| Visitor arrivals by | January   | 36,999  | 52,787  | 58,470  | 76,255  | 106,200   | 138,718   | 163,047   | 194,932   | 223,581   | 14.70%                |
| all means of        | February  | 42,236  | 51,728  | 74,756  | 72,162  | 87,795    | 125,326   | 151,821   | 177,130   | 214,902   | 21.32%                |
| transportation,     | March     | 40,541  | 63,334  | 77,488  | 60,415  | 80,765    | 124,626   | 142,437   | 178,751   | 205,722   | 15.09%                |
| include             | Q2        | 103,438 | 129,734 | 164,636 | 103,116 | 218,186   | 293,761   | 356,087   | 424,536   | 454,031   | 6.95%                 |
| same-day visitors   | April     | 40,150  | 47,014  | 65,733  | 37,154  | 77,105    | 116,219   | 143,069   | 165,347   | 173,903   | 5.17%                 |
|                     | May       | 32,752  | 42,845  | 49,564  | 30,485  | 71,486    | 90,314    | 107,720   | 132,512   | 149,275   | 12.65%                |
|                     | June      | 30,536  | 39,875  | 49,339  | 35,477  | 69,595    | 87,228    | 105,298   | 126,677   | 130,853   | 3.30%                 |
|                     | Q3        | 111,111 | 139,419 | 173,820 | 158,418 | 238,882   | 323,217   | 370,620   | 431,815   | 449,693   | 4.14%                 |
|                     | July      | 39,441  | 49,035  | 58,286  | 47,555  | 81,223    | 112,116   | 123,047   | 143,310   | 148,449   | 3.59%                 |
|                     | August    | 40,237  | 49,798  | 65,455  | 58,263  | 86,450    | 117,943   | 132,792   | 151,478   | 156,098   | 3.05%                 |
|                     | September | 31,433  | 40,586  | 50,079  | 52,600  | 71,209    | 93,158    | 114,781   | 137,027   | 145,146   | 5.93%                 |
|                     | Q4        | 132,040 | 167,917 | 237,354 | 230,648 | 323,374   | 415,967   | 516,029   | 607,964   | 577,536   | -5.00%                |
|                     | October   | 36,051  | 44,237  | 58,370  | 54,020  | 86,121    | 116,382   | 138,296   | 160,235   | 156,718   | -2.19%                |
|                     | November  | 47,236  | 53,350  | 81,527  | 78,387  | 113,195   | 138,293   | 163,068   | 194,646   | 191,549   | -1.59%                |
|                     | December  | 48,753  | 70,330  | 97,457  | 98,241  | 124,058   | 161,292   | 214,665   | 253,083   | 229,269   | -9.41%                |
|                     | Total     | 466,365 | 604,919 | 786,524 | 701,014 | 1,055,202 | 1,421,615 | 1,700,041 | 2,015,128 | 2,125,465 | 5.48%                 |