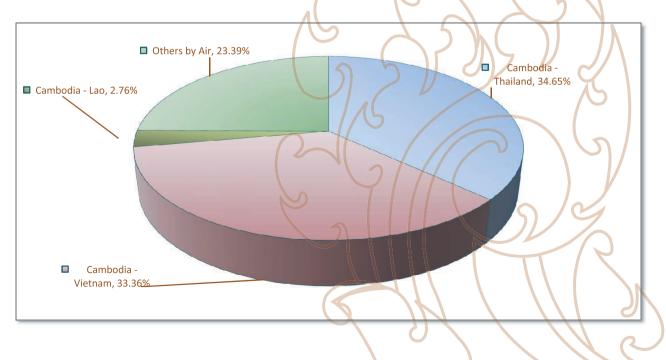

### **BY AIR:**

The majority of international visitor arrived by air, accounting for 1,239,407 (58.3%) and 31.5% were respectively registered at the Siem Reap International Airport and other 26.9% were registered at the Phnom Penh International Airport. Noticeably, the number of tourists traveled by air declined -4.4% compared to last year. Air-travelers were from different countries i.e. Thailand 16.5%, Vietnam 16.4%, Singapore 5.6%, Malaysia 5.0%, Korea 4.1%, Laos 2.0% and others 8.7%.