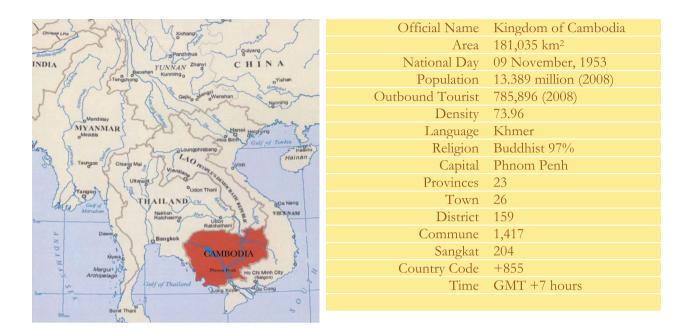

## **KINGDOM OF CAMBODIA**

MINISTRY OF TOURISM Statistics and Tourism Information Department No. 63, Street 348, Sangkat Toul Svay Prey II, Khan Chamkamorn, Phnom Penh, Cambodia. Tel.: +855 23 211593 / Fax: +855 23 212837 Email: info@mot.gov.kh Website: www.mot.gov.kh

## General Information

## Khmer History

The Mon-Khmer race developed slowly during the first six centuries of the Christian era. Under Indian influence, a powerful maritime empire called "Funan" ruled over all the shores of the Gulf of Siam. Within a short time, this new power known as Chenla absorbed the Funanese Kingdom. In the late 7<sup>th</sup> century, Chenla broke into two parts: land Chenla (to the north) and water Chenla (to the south along the Gulf of Thailand). Land Chenla was fairly stable during the 8<sup>th</sup> century, whereas water Chenla was beset by dynastic rivalries.

After regaining Independence in 1953, the country has had several names:

- 1. The Kingdom of Cambodia (under the Reachia Niyum Regime from 1953 to 1970);
- 2. The Khmer Republic (under the Lon Nol Regime from 1970 to 1975);
- 3. Democratic Kampuchea (under the Pol Pot Genocidal Regime from 1975 to 1979);
- 4. The People's Republic of Kampuchea (1979-1989);
- 5. The State of Cambodia (1989-1993);
- 6. The Kingdom of Cambodia (1993 until now).

## **Tourism Highlights**

| Years | Visitor Ar | rivals     | Average Length | Hotels Occupancy | Tourism Receipts |
|-------|------------|------------|----------------|------------------|------------------|
| Tears | Number     | Change (%) | of Stay (Days) | (%)              | (Million US\$)   |
| 1993  | 118,183    | -          | N/A            | N/A              | N/A              |
| 1994  | 176,617    | 49.44%     | N/A            | N/A              | N/A              |
| 1995  | 219,680    | 24.38%     | 8.00           | 37.00            | 100              |
| 1996  | 260,489    | 18.58%     | 7.50           | 40.00            | 118              |
| 1997  | 218,843    | -15.99%    | 6.40           | 30.00            | 103              |
| 1998  | 289,524    | 32.30%     | 5.20           | 40.00            | 166              |
| 1999  | 367,743    | 27.02%     | 5.50           | 44.00            | 190              |
| 2000  | 466,365    | 26.82%     | 5.50           | 45.00            | 228              |
| 2001  | 604,919    | 29.71%     | 5.50           | 48.00            | 304              |
| 2002  | 786,524    | 30.02%     | 5.80           | 50.00            | 379              |
| 2003  | 701,014    | -10.87%    | 5.50           | 50.00            | 347              |
| 2004  | 1,055,202  | 50.53%     | 6.30           | 52.00            | 578              |
| 2005  | 1,421,615  | 34.72%     | 6.30           | 52.00            | 832              |
| 2006  | 1,700,041  | 19.59%     | 6.50           | 54.79            | 1,049            |
| 2007  | 2,015,128  | 18.53%     | 6.50           | 54.79            | 1,400            |
| 2008  | 2,125,465  | 5.48%      | 6.65           | 62.68            | 1,595            |