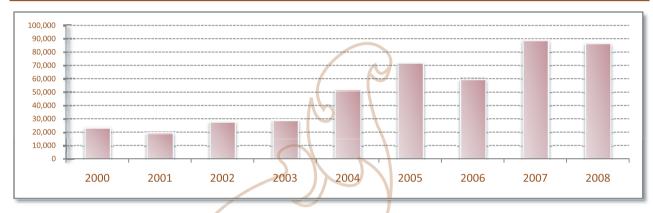

#### Section I: Phnom Penh International Airport

| Tourist arrivals to Phnom Penh International Airport by months in 2000 – 2008           |         |
|-----------------------------------------------------------------------------------------|---------|
| Tourist arrivals to Phnom Penh International Airport by regions in 2008                 |         |
| Tourist arrivals to Phnom Penh International Airport by country of residences in 2008   | 19 – 20 |
| Top ten generating markets in 2007 – 2008, tourist arrivals by ranks                    | 20      |
| Tourist arrivals to Phnom Penh International Airport by purpose of visit in 2000 – 2008 |         |
| Cambodian overseas arrivals to Cambodia by months in 2000 – 2008                        | 22      |
| Tourist departure from Phnom Penh International Airport in 2008                         |         |