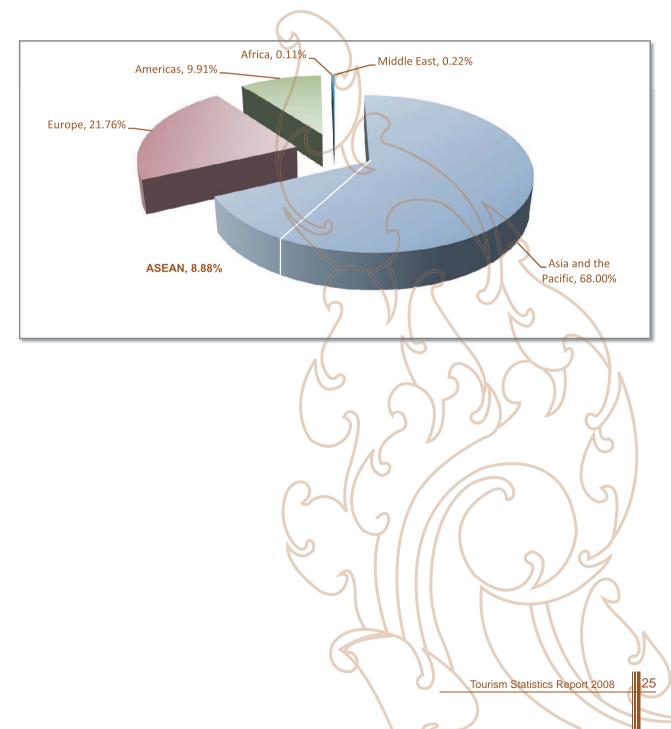

Remarkably, the first semester of 2008 the visitor arrivals to Cambodia indicated a growth of 12.6%; and conversely the second semester showed -1.2% decrease compared to the same period of 2007. In 2008, there were 2.125 million international visitor arrivals presented an increase of 5.5% compared to 2007 in total. Moreover, the international tourist arrivals from all regions showed a diverse increase respectively i.e. Asia and the Pacific (+5.7%), ASEAN countries (+34.7%), Europe (+11.4%), Americas (+5.2%), Africa (+23.6%); except for Middle East indicated -6.9% decrease. As a result, the tourism receipts were USD 1,595 million with an increase of 13.9%.

## Visitor arrivals to Cambodia by regions in 2008

| Months    | Asia and the<br>Pacific | ASEAN   | Europe  | Americas | Africa | Middle East | Same-day<br>visitors | Total     |
|-----------|-------------------------|---------|---------|----------|--------|-------------|----------------------|-----------|
| Q1        | 396,874                 | 138,171 | 154,746 | 67,608   | 959    | 2,806       | 21,212               | 644,205   |
| January   | 135,421                 | 46,932  | 53,533  | 24,761   | 403    | 1,098       | 8,365                | 223,581   |
| February  | 132,283                 | 41,435  | 52,514  | 21,843   | 216    | 1,081       | 6,965                | 214,902   |
| March     | 129,170                 | 49,804  | 48,699  | 21,004   | 340    | 627         | 5,882                | 205,722   |
| Q2        | 309,952                 | 139,161 | 77,373  | 43,624   | 819    | 953         | 21,310               | 454,031   |
| April     | 115,324                 | 50,491  | 31,836  | 14,864   | 223    | 304         | 11,352               | 173,903   |
| May       | 101,954                 | 43,480  | 25,904  | 15,467   | 277    | 369         | 5,304                | 149,275   |
| June      | 92,674                  | 45,190  | 19,633  | 13,293   | 319    | 280         | 4,654                | 130,853   |
| Q3        | 300,127                 | 132,967 | 93,876  | 40,245   | 1,027  | 1,403       | 13,015               | 449,693   |
| July      | 94,167                  | 41,604  | 32,833  | 16,341   | 344    | 538         | 4,226                | 148,449   |
| August    | 105,993                 | 47,257  | 36,271  | 11,452   | 309    | 451         | 1,622                | 156,098   |
| September | 99,967                  | 44,106  | 24,772  | 12,452   | 374    | 414         | 7,167                | 145,146   |
| Q4        | 320,717                 | 143,148 | 131,476 | 53,401   | 1,235  | 2,213       | 68,494               | 577,536   |
| October   | 99,346                  | 43,631  | 30,542  | 14,874   | 249    | 832         | 10,875               | 156,718   |
| November  | 103,649                 | 46,166  | 50,884  | 19,586   | 398    | 572         | 16,460               | 191,549   |
| December  | 117,722                 | 53,351  | 50,050  | 18,941   | 588    | 809         | 41,159               | 229,269   |
| Total     | 1,327,670               | 553,447 | 457,471 | 204,878  | 4,040  | 7,375       | 124,031              | 2,125,465 |
| share (%) | 62 46%                  | 26.04%  | 21 52%  | 9 64%    | 0 19%  | 0.35%       | 5 84%                | 100.00%   |