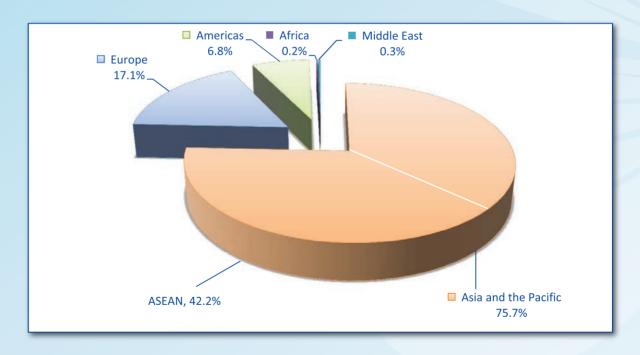

#### International tourism - 2012 result

- A total of twenty international border check points involving two international airports, fifteen land international border check points, and three international ports have collected monthly on international tourist arrivals to Cambodia for 2012.
- International tourist arrivals to Cambodia witnessed 3.58 million with an increase of 24.4%, up from 2.88 million in 2012, which showed a sharp increased again after six years of moderate percent. Asia and the Pacific saw the highest growth of all regions with 28.8%, while by sub-region, the arrivals from ASEAN member countries reached (+37.5%), Europe (+12.6%), America (+12.32%), Middle East (+20.3%) Africa (-6.1%).
- The number of international tourist arrivals increased dramatically with witnessing 382,326 tourists equating to 10.7% of total arrivals in December. January came nearer to December, considering 350,257 equating to 9.8% of total arrivals.
- In the first quarter of 2012, the international tourist arrivals to Cambodia accounted for 27.8% increase, which was the peak period for Cambodia tourism. In the second quarter of 2012 saw an increase of 25.5% comparing to the same period in 2011. The third quarter witnessed increasing rate up to 17.3% while the fourth quarter reported the highest increasing rate up to 26.3% after the first quarter. In particular, we can see that the typical length of stay for tourists was 6.30 days, and the hotel occupancy was 68.49%, up from 66.15%.