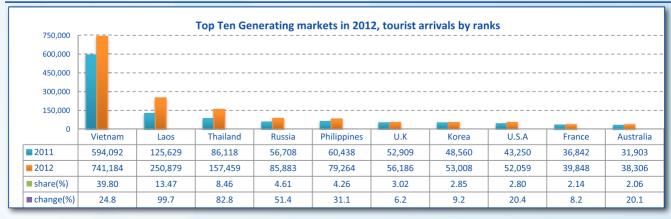

#### Market share:

Vietnam 21.3%, Republic of Korea 11.5%, China 9.3%, Laos 7.1%, Thailand 5.6%, Japan 5.0%, United States of America 4.8%, France 3.4%, Australia 3.3%, and Malaysia 3.3% were the top-ten markets for Cambodia tourism in 2012.