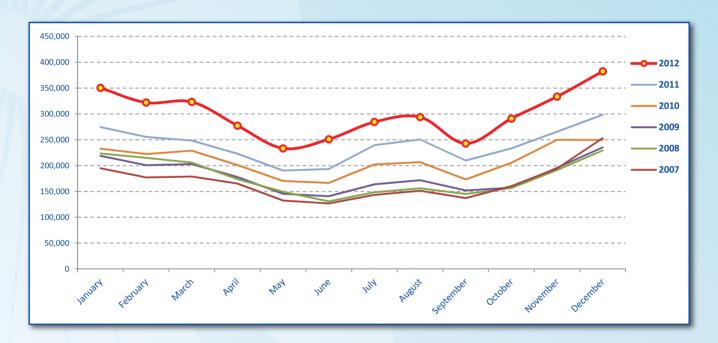

#### **International Tourist Arrivals to Cambodia by Months in 2007 - 2012**

| Months    | 2007      | 2008      | 2009      | 2010      | 2011      | 2012      | share (%)<br>2012* | change (%)<br>2012*/11 |
|-----------|-----------|-----------|-----------|-----------|-----------|-----------|--------------------|------------------------|
| Q1        | 550,813   | 644,205   | 622,288   | 683,692   | 778,467   | 995,210   | 27.8               | 27.8                   |
| January   | 194,932   | 223,581   | 218,691   | 232,590   | 274,471   | 350,257   | 9.8                | 27.6                   |
| February  | 177,130   | 214,902   | 200,789   | 222,354   | 255,499   | 321,870   | 9.0                | 26.0                   |
| March     | 178,751   | 205,722   | 202,808   | 228,748   | 248,497   | 323,083   | 9.0                | 30.0                   |
| Q2        | 424,536   | 454,031   | 464,230   | 537,464   | 606,562   | 761,442   | 21.2               | 25.5                   |
| April     | 165,347   | 173,903   | 177,955   | 200,965   | 223,032   | 277,304   | 7.7                | 24.3                   |
| May       | 132,512   | 149,275   | 145,564   | 170,164   | 190,258   | 233,220   | 6.5                | 22.6                   |
| June      | 126,677   | 130,853   | 140,711   | 166,335   | 193,272   | 250,918   | 7.0                | 29.8                   |
| Q3        | 431,815   | 449,693   | 487,422   | 582,024   | 699,760   | 820,888   | 22.9               | 17.3                   |
| July      | 143,310   | 148,449   | 163,817   | 202,349   | 239,527   | 284,282   | 7.9                | 18.7                   |
| August    | 151,478   | 156,098   | 171,668   | 206,563   | 250,429   | 293,859   | 8.2                | 17.3                   |
| September | 137,027   | 145,146   | 151,937   | 173,112   | 209,804   | 242,747   | 6.8                | 15.7                   |
| Q4        | 607,964   | 577,536   | 587,637   | 705,109   | 797,073   | 1,006,767 | 28.1               | 26.3                   |
| October   | 160,235   | 156,718   | 157,105   | 205,515   | 233,190   | 290,959   | 8.1                | 24.8                   |
| November  | 194,646   | 191,549   | 195,570   | 249,892   | 265,539   | 333,482   | 9.3                | 25.6                   |
| December  | 253,083   | 229,269   | 234,962   | 249,702   | 298,344   | 382,326   | 10.7               | 28.1                   |
| Total     | 2,015,128 | 2,125,465 | 2,161,577 | 2,508,289 | 2,881,862 | 3,584,307 | 100.0              | 24.4                   |