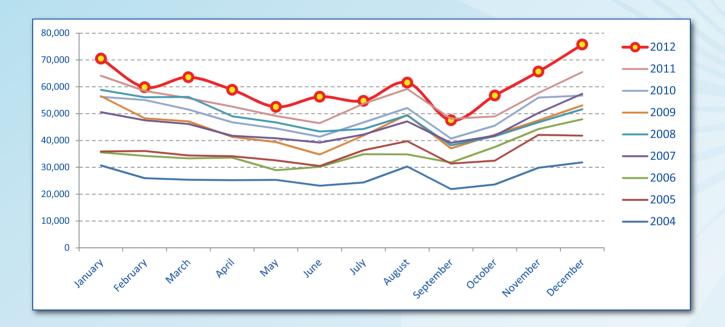

#### **International Tourist Arrivals to Cambodia by Months in 2007 - 2012**

| Months    | 2007      | 2008      | 2009      | 2010      | 2011      | 2012      | share (%)<br>2012* | change (%)<br>2012*/11 |
|-----------|-----------|-----------|-----------|-----------|-----------|-----------|--------------------|------------------------|
| Q1        | 550,813   | 644,205   | 622,288   | 683,692   | 778,467   | 995,210   | 27.8               | 27.8                   |
| January   | 194,932   | 223,581   | 218,691   | 232,590   | 274,471   | 350,257   | 9.8                | 27.6                   |
| February  | 177,130   | 214,902   | 200,789   | 222,354   | 255,499   | 321,870   | 9.0                | 26.0                   |
| March     | 178,751   | 205,722   | 202,808   | 228,748   | 248,497   | 323,083   | 9.0                | 30.0                   |
| Q2        | 424,536   | 454,031   | 464,230   | 537,464   | 606,562   | 761,442   | 21.2               | 25.5                   |
| April     | 165,347   | 173,903   | 177,955   | 200,965   | 223,032   | 277,304   | 7.7                | 24.3                   |
| May       | 132,512   | 149,275   | 145,564   | 170,164   | 190,258   | 233,220   | 6.5                | 22.6                   |
| June      | 126,677   | 130,853   | 140,711   | 166,335   | 193,272   | 250,918   | 7.0                | 29.8                   |
| Q3        | 431,815   | 449,693   | 487,422   | 582,024   | 699,760   | 820,888   | 22.9               | 17.3                   |
| July      | 143,310   | 148,449   | 163,817   | 202,349   | 239,527   | 284,282   | 7.9                | 18.7                   |
| August    | 151,478   | 156,098   | 171,668   | 206,563   | 250,429   | 293,859   | 8.2                | 17.3                   |
| September | 137,027   | 145,146   | 151,937   | 173,112   | 209,804   | 242,747   | 6.8                | 15.7                   |
| Q4        | 607,964   | 577,536   | 587,637   | 705,109   | 797,073   | 1,006,767 | 28.1               | 26.3                   |
| October   | 160,235   | 156,718   | 157,105   | 205,515   | 233,190   | 290,959   | 8.1                | 24.8                   |
| November  | 194,646   | 191,549   | 195,570   | 249,892   | 265,539   | 333,482   | 9.3                | 25.6                   |
| December  | 253,083   | 229,269   | 234,962   | 249,702   | 298,344   | 382,326   | 10.7               | 28.1                   |
| Total     | 2,015,128 | 2,125,465 | 2,161,577 | 2,508,289 | 2,881,862 | 3,584,307 | 100.0              | 24.4                   |