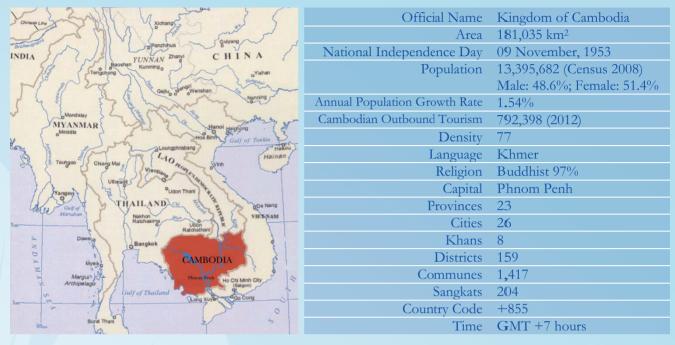

After regaining Independence in 1953, the country has had several names:

- 1. The Kingdom of Cambodia (under the Reachia Niyum Regime from 1953 to 1970);
- 2. The Khmer Republic (under the Lon Nol Regime from 1970 to 1975);
- 3. Democratic Kampuchea (under the Pol Pot Genocidal Regime from 1975 to 1979);
- 4. The People's Republic of Kampuchea (1979-1989);
- 5. The State of Cambodia (1989-1993);
- 6. The Kingdom of Cambodia (1993 until now).