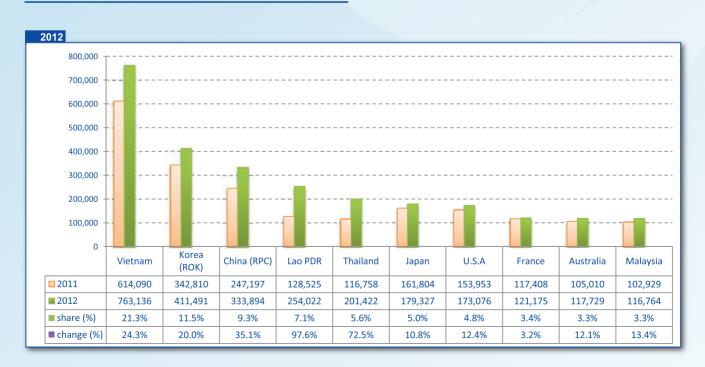

#### Market share:

Vietnam 21.3%, Republic of Korea 11.5%, China 9.3%, Laos 7.1%, Thailand 5.6%, Japan 5.0%, United States of America 4.8%, France 3.4%, Australia 3.3%, and Malaysia 3.3% were the top-ten markets for Cambodia tourism in 2012.