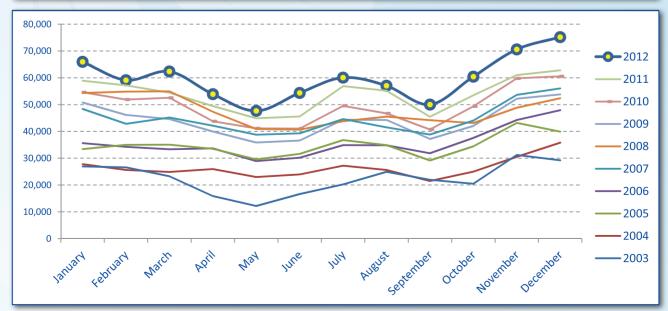

#### • By air:

In 2012, the international tourist arrivals by air accounted for 1,722,083 tourists, equating to 48.0% of total arrivals, containing of 28.1% of air arrivals were listed at Siem Reap International Airport and other 20.0% were recorded at Phnom Penh International Airport. 16.3% reported an increase from the arrivals by air to Cambodia comparing to the year 2011.