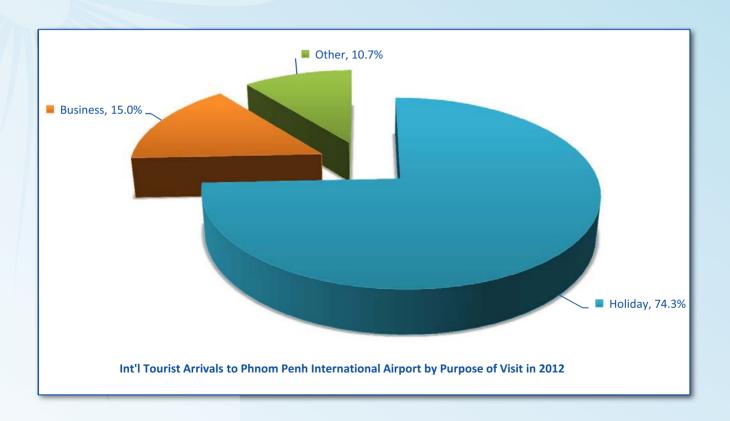

#### • Purpose of Visit:

Leisure and holiday were the purpose of the international tourist arrivals visiting Cambodia in 2012, which accounted for 73.3% of total arrivals showed the central purpose, followed by 7.9% of VFR (Visiting Friends and Relatives), 7.3% of business, 3.4% of official travel and 2.1% for other reasons.