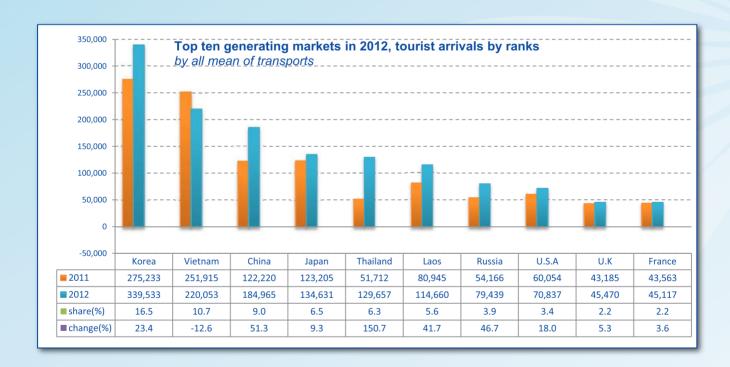

19,398  | 149,214 | 175,669 | 197,682   | 12.5       |
| Business          | 607     | 758     | 1,691   | 1,526         | 978      | 1,123   | 1,308   | 1,729     | 32.2       |
| Other             | 2,047   | 948     | 915     | 854           | 985      | 978     | 779     | 4,034     | 417.8      |
| Q4                | 133,984 | 195,237 | 215,028 | 171,866       | 160,095  | 213,975 | 253,507 | 294,461   | 16.2       |
| Holiday           | 130,519 | 193,217 | 211,875 | 168,523       | 157,343  | 211,680 | 251,012 | 286,658   | 14.2       |
| Business          | 823     | 668     | 1,573   | 1,760         | 1,130    | 1,202   | 1,525   | 1,846     | 21.0       |
| Other             | 2,642   | 1,352   | 1,580   | 1,583         | 1,622    | 1,093   | 970     | 5,957     | 514.1      |



## **SECTION III**

INTERNATIONAL BORDER CHECK POINTS



Russey Island, Shihanoukville Province

### International Tourist Arrivals to Cambodia by Land and Water ways in 2003 - 2012

| Months    | 2003    | 2004    | 2005    | 2006    | 2007    | 2008    | 2009      | 2010      | 2011      | 2012      | change(%)<br>2012*/11 |
|-----------|---------|---------|---------|---------|---------|---------|-----------|-----------|-----------|-----------|-----------------------|
| Q1        | 63,007  | 96,499  | 156,263 | 181,914 | 177,219 | 242,182 | 287,075   | 312,186   | 351,038   | 481,454   | 37.2                  |
| January   | 23,717  | 37,969  | 57,895  | 66,335  | 61,309  | 87,370  | 97,453    | 105,595   | 122,290   | 164,758   | 34.7                  |
| February  | 21,318  | 30,188