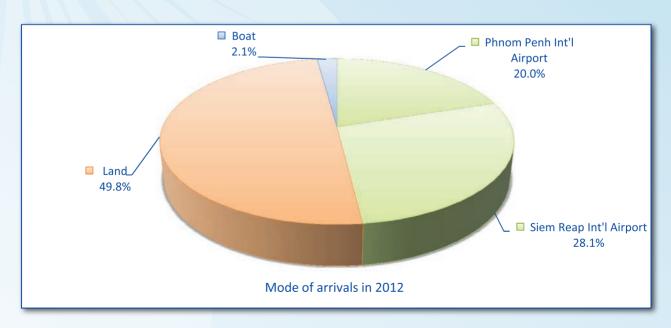

#### • By air:

In 2012, the international tourist arrivals by air accounted for 1,722,083 tourists, equating to 48.0% of total arrivals, containing of 28.1% of air arrivals were listed at Siem Reap International Airport and other 20.0% were recorded at Phnom Penh International Airport. 16.3% reported an increase from the arrivals by air to Cambodia comparing to the year 2011.

#### By land and waterway:

Overland arrivals to Cambodia accounted for 1,785,726 tourists in 2012, equating to 49.8% of total arrivals, with an increase of 35.3%. In concerns to the share of waterway arrivals, it accounted for 76,498, equating to 2.1% of total arrivals, with a decline of 5.7% compared to 2011. Interestingly, international tourist arrivals by land saw an enormous increased, which still plays an important role in growing Cambodia Tourism, although waterway reported a decline.