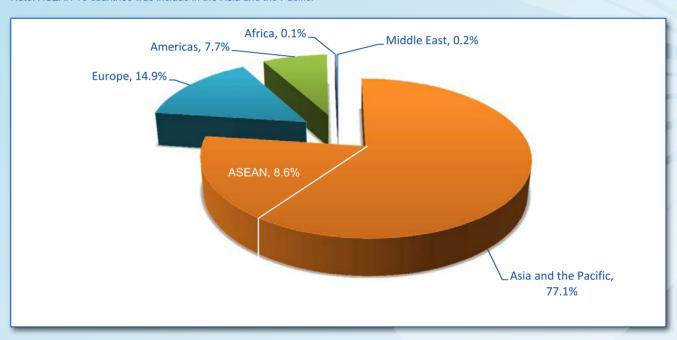

#### International tourism - 2012 result

- A total of twenty international border check points involving two international airports, fifteen land international border check points, and three international ports have collected monthly on international tourist arrivals to Cambodia for 2012.
- International tourist arrivals to Cambodia witnessed 3.58 million with an increase of 24.4%, up from 2.88 million in 2012, which showed a sharp increased again after six years of moderate percent. Asia and the Pacific saw the highest growth of all regions with 28.8%, while by sub-region, the arrivals from ASEAN member countries reached (+37.5%), Europe (+12.6%), America (+12.32%), Middle East (+20.3%) Africa (-6.1%).
- The number of international tourist arrivals increased dramatically with witnessing 382,326 tourists equating to 10.7% of total arrivals in December. January came nearer to December, considering 350,257 equating to 9.8% of total arrivals.
- In the first quarter of 2012, the international tourist arrivals to Cambodia accounted for 27.8% increase, which was the peak period for Cambodia tourism. In the second quarter of 2012 saw an increase of 25.5% comparing to the same period in 2011. The third quarter witnessed increasing rate up to 17.3% while the fourth quarter reported the highest increasing rate up to 26.3% after the first quarter. In particular, we can see that the typical length of stay for tourists was 6.30 days, and the hotel occupancy was 68.49%, up from 66.15%.