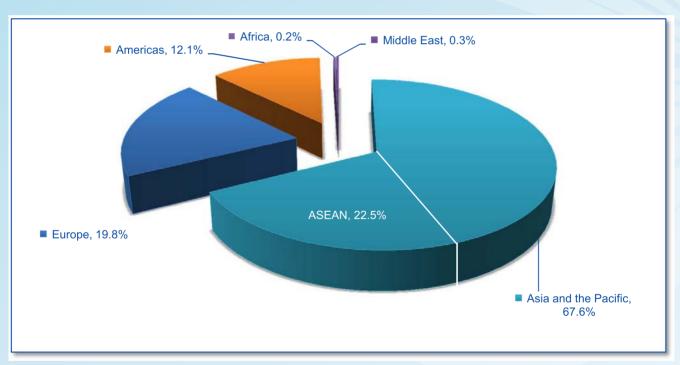

#### International tourism - 2012 result

- A total of twenty international border check points involving two international airports, fifteen land international border check points, and three international ports have collected monthly on international tourist arrivals to Cambodia for 2012.
- International tourist arrivals to Cambodia witnessed 3.58 million with an increase of 24.4%, up from 2.88 million in 2012, which showed a sharp increased again after six years of moderate percent. Asia and the Pacific saw the highest growth of all regions with 28.8%, while by sub-region, the arrivals from ASEAN member countries reached (+37.5%), Europe (+12.6%), America (+12.32%), Middle East (+20.3%) Africa (-6.1%).
- The number of international tourist arrivals increased dramatically with witnessing 382,326 tourists equating to 10.7% of total arrivals in December. January came nearer to December, considering 350,257 equating to 9.8% of total arrivals.
- In the first quarter of 2012, the international tourist arrivals to Cambodia accounted for 27.8% increase, which was the peak period for Cambodia tourism. In the second quarter of 2012 saw an increase of 25.5% comparing to the same period in 2011. The third quarter witnessed increasing rate up to 17.3% while the fourth quarter reported the highest increasing rate up to 26.3% after the first quarter. In particular, we can see that the typical length of stay for tourists was 6.30 days, and the hotel occupancy was 68.49%, up from 66.15%.