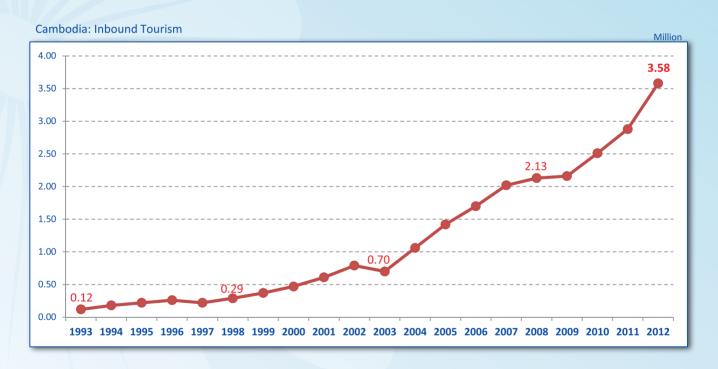

#### **Tourism Highlights**

International Tourist Arrivals, Average Length of Stay, Hotels Occupancy & Tourism Receipts 1993 - 2012

| Years | Tourist A | rrivals    | Average Length | Hotels Occupancy | Tourism Receipts |
|-------|-----------|------------|----------------|------------------|------------------|
| Tears | number    | change (%) | of Stay (days) | (%)              | (Million US\$)   |
| 1993  | 118,183   | -          | N/A            | N/A              | N/A              |
| 1994  | 176,617   | 49.4       | N/A            | N/A              | N/A              |
| 1995  | 219,680   | 24.4       | 8.00           | 37.00            | 100              |
| 1996  | 260,489   | 18.6       | 7.50           | 40.00            | 118              |
| 1997  | 218,843   | -16.0      | 6.40           | 30.00            | 103              |
| 1998  | 286,524   | 30.9       | 5.20           | 40.00            | 166              |
| 1999  | 367,743   | 28.3       | 5.50           | 44.00            | 190              |
| 2000  | 466,365   | 26.8       | 5.50           | 45.00            | 228              |
| 2001  | 604,919   | 29.7       | 5.50           | 48.00            | 304              |
| 2002  | 786,524   | 30.0       | 5.80           | 50.00            | 379              |
| 2003  | 701,014   | -10.9      | 5.50           | 50.00            | 347              |
| 2004  | 1,055,202 | 50.5       | 6.30           | 52.00            | 578              |
| 2005  | 1,421,615 | 34.7       | 6.30           | 52.00            | 832              |
| 2006  | 1,700,041 | 19.6       | 6.50           | 54.79            | 1,049            |
| 2007  | 2,015,128 | 18.5       | 6.50           | 54.79            | 1,400            |
| 2008  | 2,125,465 | 5.5        | 6.65           | 62.68            | 1,595            |
| 2009  | 2,161,577 | 1.7        | 6.45           | 63.57            | 1,561            |
| 2010  | 2,508,289 | 16.0       | 6.45           | 65.74            | 1,786            |
| 2011  | 2,881,862 | 14.9       | 6.50           | 66.15            | 1,912            |
| 2012  | 3,584,307 | 24.4       | 6.30           | 68.49            | 2,210            |

#### International tourism - 2012 result

- A total of twenty international border check points involving two international airports, fifteen land international border check points, and three international ports have collected monthly on international tourist arrivals to Cambodia for 2012.
- International tourist arrivals to Cambodia witnessed 3.58 million with an increase of 24.4%, up from 2.88 million in 2012, which showed a sharp increased again after six years of moderate percent. Asia and the Pacific saw the highest growth of all regions with 28.8%, while by sub-region, the arrivals from ASEAN member countries reached (+37.5%), Europe (+12.6%), America (+12.32%), Middle East (+20.3%) Africa (-6.1%).
- The number of international tourist arrivals increased dramatically with witnessing 382,326 tourists equating to 10.7% of total arrivals in December. January came nearer to December, considering 350,257 equating to 9.8% of total arrivals.
- In the first quarter of 2012, the international tourist arrivals to Cambodia accounted for 27.8% increase, which was the peak period for Cambodia tourism. In the second quarter of 2012 saw an increase of 25.5% comparing to the same period in 2011. The third quarter witnessed increasing rate up to 17.3% while the fourth quarter reported the highest increasing rate up to 26.3% after the first quarter. In particular, we can see that the typical length of stay for tourists was 6.30 days, and the hotel occupancy was 68.49%, up from 66.15%.