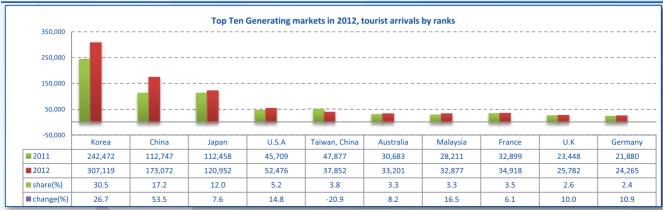

#### Market share:

Vietnam 21.3%, Republic of Korea 11.5%, China 9.3%, Laos 7.1%, Thailand 5.6%, Japan 5.0%, United States of America 4.8%, France 3.4%, Australia 3.3%, and Malaysia 3.3% were the top-ten markets for Cambodia tourism in 2012.