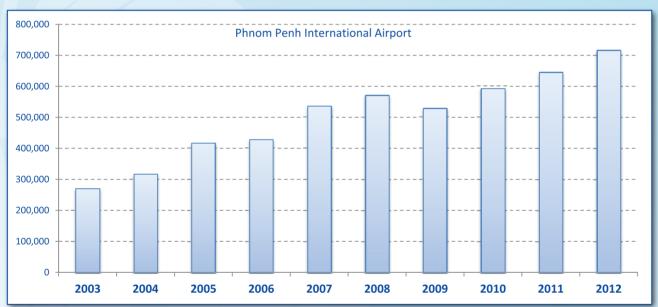

#### • By air:

In 2012, the international tourist arrivals by air accounted for 1,722,083 tourists, equating to 48.0% of total arrivals, containing of 28.1% of air arrivals were listed at Siem Reap International Airport and other 20.0% were recorded at Phnom Penh International Airport. 16.3% reported an increase from the arrivals by air to Cambodia comparing to the year 2011.