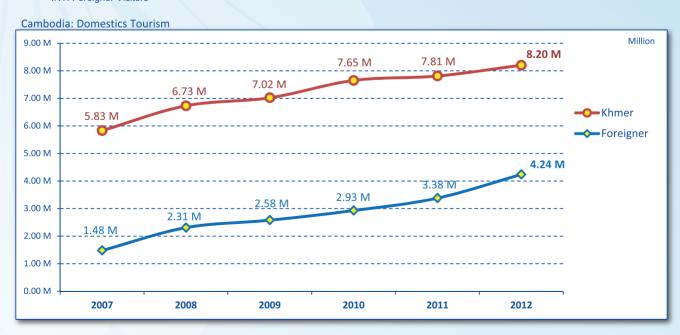

#### Domestic Market:

In 2012, Cambodia received an overall domestic tourist of 8.25 million from all tourist destinations, presenting a total growth of 5.7% equating to the year 2011. The number of domestic tourists of 1.96 million saw a 15.1% increase to Siem Reap Province; whereas Phnom Penh received 1.99 million tourists declined by 6.6%. The coastal areas (lying 440km in the provinces of Kampong Som, Kampot, Kep, and Koh Kong) received 1.83 million tourists, with an increase of rate up to 8.0% comparing to the previous year 2011. Furthermore, tourists travelled to the ecotourism destinations in Cambodia—the Northeast provinces including Kratie, Stung Treng, Rattanakiri, and Mondulkiri—received an overall number of tourists of 0.37 million, with an increase of 29.9%. Additionally, a potential region, Battambang Areas, which plays a significant role in agriculture of Cambodia included Battambang, Banteay Meanchey, Palin, and Pursat received a total domestic tourists of 0.6 million.