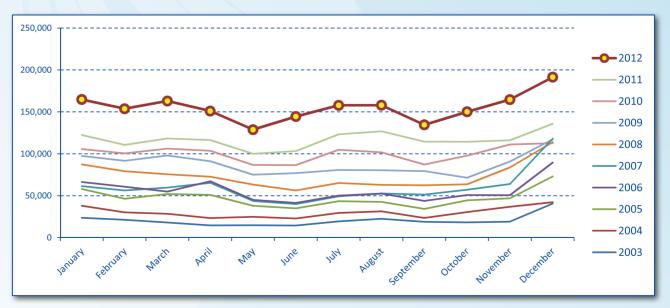

#### **International Tourist Arrivals to Cambodia by Months in 2007 - 2012**

| Months    | 2007      | 2008      | 2009      | 2010      | 2011      | 2012      | share (%)<br>2012* | change (%)<br>2012*/11 |
|-----------|-----------|-----------|-----------|-----------|-----------|-----------|--------------------|------------------------|
| Q1        | 550,813   | 644,205   | 622,288   | 683,692   | 778,467   | 995,210   | 27.8               | 27.8                   |
| January   | 194,932   | 223,581   | 218,691   | 232,590   | 274,471   | 350,257   | 9.8                | 27.6                   |
| February  | 177,130   | 214,902   | 200,789   | 222,354   | 255,499   | 321,870   | 9.0                | 26.0                   |
| March     | 178,751   | 205,722   | 202,808   | 228,748   | 248,497   | 323,083   | 9.0                | 30.0                   |
| Q2        | 424,536   | 454,031   | 464,230   | 537,464   | 606,562   | 761,442   | 21.2               | 25.5                   |
| April     | 165,347   | 173,903   | 177,955   | 200,965   | 223,032   | 277,304   | 7.7                | 24.3                   |
| May       | 132,512   | 149,275   | 145,564   | 170,164   | 190,258   | 233,220   | 6.5                | 22.6                   |
| June      | 126,677   | 130,853   | 140,711   | 166,335   | 193,272   | 250,918   | 7.0                | 29.8                   |
| Q3        | 431,815   | 449,693   | 487,422   | 582,024   | 699,760   | 820,888   | 22.9               | 17.3                   |
| July      | 143,310   | 148,449   | 163,817   | 202,349   | 239,527   | 284,282   | 7.9                | 18.7                   |
| August    | 151,478   | 156,098   | 171,668   | 206,563   | 250,429   | 293,859   | 8.2                | 17.3                   |
| September | 137,027   | 145,146   | 151,937   | 173,112   | 209,804   | 242,747   | 6.8                | 15.7                   |
| Q4        | 607,964   | 577,536   | 587,637   | 705,109   | 797,073   | 1,006,767 | 28.1               | 26.3                   |
| October   | 160,235   | 156,718   | 157,105   | 205,515   | 233,190   | 290,959   | 8.1                | 24.8                   |
| November  | 194,646   | 191,549   | 195,570   | 249,892   | 265,539   | 333,482   | 9.3                | 25.6                   |
| December  | 253,083   | 229,269   | 234,962   | 249,702   | 298,344   | 382,326   | 10.7               | 28.1                   |
| Total     | 2,015,128 | 2,125,465 | 2,161,577 | 2,508,289 | 2,881,862 | 3,584,307 | 100.0              | 24.4                   |