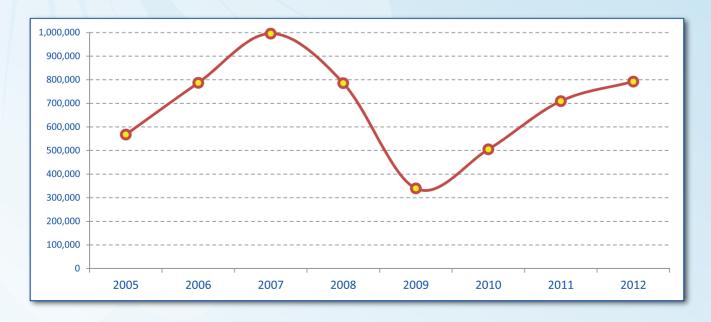

#### **Tourism Highlights**

International Tourist Arrivals, Average Length of Stay, Hotels Occupancy & Tourism Receipts 1993 - 2012

| Years | Tourist A | rrivals    | Average Length | Hotels Occupancy | Tourism Receipts |
|-------|-----------|------------|----------------|------------------|------------------|
| Tears | number    | change (%) | of Stay (days) | (%)              | (Million US\$)   |
| 1993  | 118,183   | -          | N/A            | N/A              | N/A              |
| 1994  | 176,617   | 49.4       | N/A            | N/A              | N/A              |
| 1995  | 219,680   | 24.4       | 8.00           | 37.00            | 100              |
| 1996  | 260,489   | 18.6       | 7.50           | 40.00            | 118              |
| 1997  | 218,843   | -16.0      | 6.40           | 30.00            | 103              |
| 1998  | 286,524   | 30.9       | 5.20           | 40.00            | 166              |
| 1999  | 367,743   | 28.3       | 5.50           | 44.00            | 190              |
| 2000  | 466,365   | 26.8       | 5.50           | 45.00            | 228              |
| 2001  | 604,919   | 29.7       | 5.50           | 48.00            | 304              |
| 2002  | 786,524   | 30.0       | 5.80           | 50.00            | 379              |
| 2003  | 701,014   | -10.9      | 5.50           | 50.00            | 347              |
| 2004  | 1,055,202 | 50.5       | 6.30           | 52.00            | 578              |
| 2005  | 1,421,615 | 34.7       | 6.30           | 52.00            | 832              |
| 2006  | 1,700,041 | 19.6       | 6.50           | 54.79            | 1,049            |
| 2007  | 2,015,128 | 18.5       | 6.50           | 54.79            | 1,400            |
| 2008  | 2,125,465 | 5.5        | 6.65           | 62.68            | 1,595            |
| 2009  | 2,161,577 | 1.7        | 6.45           | 63.57            | 1,561            |
| 2010  | 2,508,289 | 16.0       | 6.45           | 65.74            | 1,786            |
| 2011  | 2,881,862 | 14.9       | 6.50           | 66.15            | 1,912            |
| 2012  | 3,584,307 | 24.4       | 6.30           | 68.49            | 2,210            |