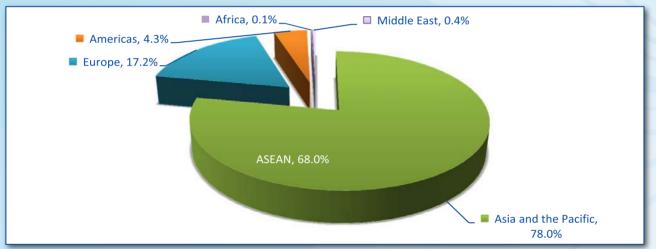

#### International tourism - 2012 result

- A total of twenty international border check points involving two international airports, fifteen land international border check points, and three international ports have collected monthly on international tourist arrivals to Cambodia for 2012.
- International tourist arrivals to Cambodia witnessed 3.58 million with an increase of 24.4%, up from 2.88 million in 2012, which showed a sharp increased again after six years of moderate percent. Asia and the Pacific saw the highest growth of all regions with 28.8%, while by sub-region, the arrivals from ASEAN member countries reached (+37.5%), Europe (+12.6%), America (+12.32%), Middle East (+20.3%) Africa (-6.1%).
- The number of international tourist arrivals increased dramatically with witnessing 382,326 tourists equating to 10.7% of total arrivals in December. January came nearer to December, considering 350,257 equating to 9.8% of total arrivals.
- In the first quarter of 2012, the international tourist arrivals to Cambodia accounted for 27.8% increase, which was the peak period for Cambodia tourism. In the second quarter of 2012 saw an increase of 25.5% comparing to the same period in 2011. The third quarter witnessed increasing rate up to 17.3% while the fourth quarter reported the highest increasing rate up to 26.3% after the first quarter. In particular, we can see that the typical length of stay for tourists was 6.30 days, and the hotel occupancy was 68.49%, up from 66.15%.