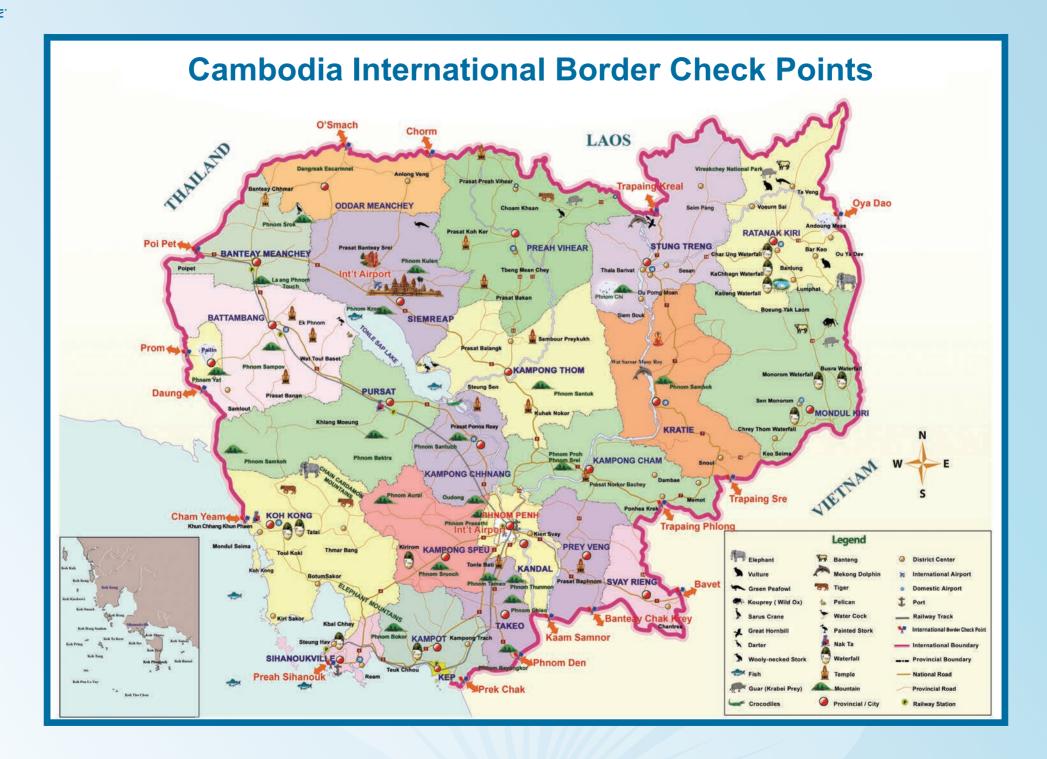

#### International tourism - 2012 result

- A total of twenty international border check points involving two international airports, fifteen land international border check points, and three international ports have collected monthly on international tourist arrivals to Cambodia for 2012.
- International tourist arrivals to Cambodia witnessed 3.58 million with an increase of 24.4%, up from 2.88 million in 2012, which showed a sharp increased again after six years of moderate percent. Asia and the Pacific saw the highest growth of all regions with 28.8%, while by sub-region, the arrivals from ASEAN member countries reached (+37.5%), Europe (+12.6%), America (+12.32%), Middle East (+20.3%) Africa (-6.1%).
- The number of international tourist arrivals increased dramatically with witnessing 382,326 tourists equating to 10.7% of total arrivals in December. January came nearer to December, considering 350,257 equating to 9.8% of total arrivals.
- In the first quarter of 2012, the international tourist arrivals to Cambodia accounted for 27.8% increase, which was the peak period for Cambodia tourism. In the second quarter of 2012 saw an increase of 25.5% comparing to the same period in 2011. The third quarter witnessed increasing rate up to 17.3% while the fourth quarter reported the highest increasing rate up to 26.3% after the first quarter. In particular, we can see that the typical length of stay for tourists was 6.30 days, and the hotel occupancy was 68.49%, up from 66.15%.