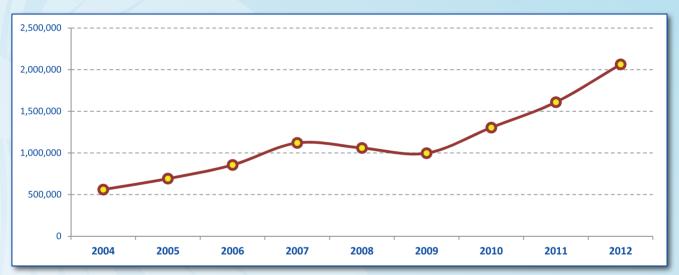

#### **Tourism Highlights**

International Tourist Arrivals, Average Length of Stay, Hotels Occupancy & Tourism Receipts 1993 - 2012

| Years | Tourist A | rrivals    | Average Length | Hotels Occupancy | Tourism Receipts |
|-------|-----------|------------|----------------|------------------|------------------|
| Tears | number    | change (%) | of Stay (days) | (%)              | (Million US\$)   |
| 1993  | 118,183   | -          | N/A            | N/A              | N/A              |
| 1994  | 176,617   | 49.4       | N/A            | N/A              | N/A              |
| 1995  | 219,680   | 24.4       | 8.00           | 37.00            | 100              |
| 1996  | 260,489   | 18.6       | 7.50           | 40.00            | 118              |
| 1997  | 218,843   | -16.0      | 6.40           | 30.00            | 103              |
| 1998  | 286,524   | 30.9       | 5.20           | 40.00            | 166              |
| 1999  | 367,743   | 28.3       | 5.50           | 44.00            | 190              |
| 2000  | 466,365   | 26.8       | 5.50           | 45.00            | 228              |
| 2001  | 604,919   | 29.7       | 5.50           | 48.00            | 304              |
| 2002  | 786,524   | 30.0       | 5.80           | 50.00            | 379              |
| 2003  | 701,014   | -10.9      | 5.50           | 50.00            | 347              |
| 2004  | 1,055,202 | 50.5       | 6.30           | 52.00            | 578              |
| 2005  | 1,421,615 | 34.7       | 6.30           | 52.00            | 832              |
| 2006  | 1,700,041 | 19.6       | 6.50           | 54.79            | 1,049            |
| 2007  | 2,015,128 | 18.5       | 6.50           | 54.79            | 1,400            |
| 2008  | 2,125,465 | 5.5        | 6.65           | 62.68            | 1,595            |
| 2009  | 2,161,577 | 1.7        | 6.45           | 63.57            | 1,561            |
| 2010  | 2,508,289 | 16.0       | 6.45           | 65.74            | 1,786            |
| 2011  | 2,881,862 | 14.9       | 6.50           | 66.15            | 1,912            |
| 2012  | 3,584,307 | 24.4       | 6.30           | 68.49            | 2,210            |