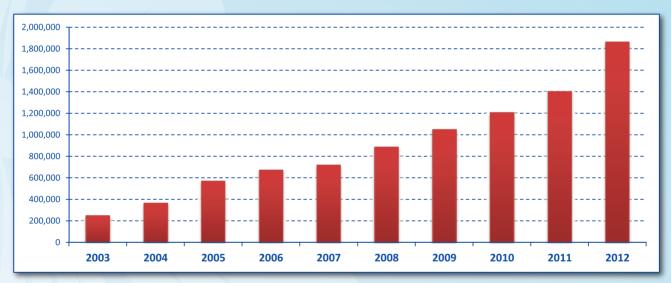

#### **Tourism Highlights**

International Tourist Arrivals, Average Length of Stay, Hotels Occupancy & Tourism Receipts 1993 - 2012

| Years | Tourist A | rrivals    | Average Length | Hotels Occupancy | Tourism Receipts |
|-------|-----------|------------|----------------|------------------|------------------|
| Tears | number    | change (%) | of Stay (days) | (%)              | (Million US\$)   |
| 1993  | 118,183   | -          | N/A            | N/A              | N/A              |
| 1994  | 176,617   | 49.4       | N/A            | N/A              | N/A              |
| 1995  | 219,680   | 24.4       | 8.00           | 37.00            | 100              |
| 1996  | 260,489   | 18.6       | 7.50           | 40.00            | 118              |
| 1997  | 218,843   | -16.0      | 6.40           | 30.00            | 103              |
| 1998  | 286,524   | 30.9       | 5.20           | 40.00            | 166              |
| 1999  | 367,743   | 28.3       | 5.50           | 44.00            | 190              |
| 2000  | 466,365   | 26.8       | 5.50           | 45.00            | 228              |
| 2001  | 604,919   | 29.7       | 5.50           | 48.00            | 304              |
| 2002  | 786,524   | 30.0       | 5.80           | 50.00            | 379              |
| 2003  | 701,014   | -10.9      | 5.50           | 50.00            | 347              |
| 2004  | 1,055,202 | 50.5       | 6.30           | 52.00            | 578              |
| 2005  | 1,421,615 | 34.7       | 6.30           | 52.00            | 832              |
| 2006  | 1,700,041 | 19.6       | 6.50           | 54.79            | 1,049            |
| 2007  | 2,015,128 | 18.5       | 6.50           | 54.79            | 1,400            |
| 2008  | 2,125,465 | 5.5        | 6.65           | 62.68            | 1,595            |
| 2009  | 2,161,577 | 1.7        | 6.45           | 63.57            | 1,561            |
| 2010  | 2,508,289 | 16.0       | 6.45           | 65.74            | 1,786            |
| 2011  | 2,881,862 | 14.9       | 6.50           | 66.15            | 1,912            |
| 2012  | 3,584,307 | 24.4       | 6.30           | 68.49            | 2,210            |