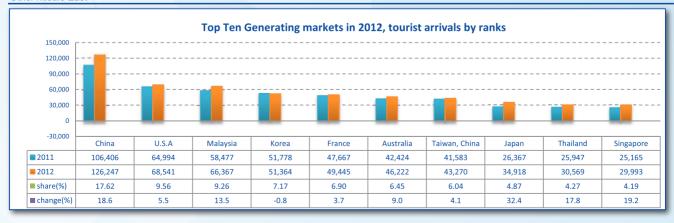

#### Market share:

Vietnam 21.3%, Republic of Korea 11.5%, China 9.3%, Laos 7.1%, Thailand 5.6%, Japan 5.0%, United States of America 4.8%, France 3.4%, Australia 3.3%, and Malaysia 3.3% were the top-ten markets for Cambodia tourism in 2012.