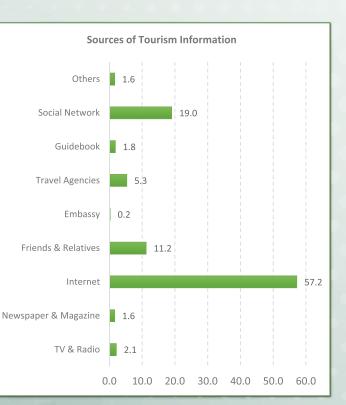

Hong Kong SAR, Myanmar                   |      |
| Philippines, Others)                                     |      |
| Sources of Tourism Information                           | (%)  |
| TV & Radio                                               | 2.1  |
| Newspaper & Magazine                                     | 1.6  |
| Internet                                                 | 57.2 |
| Friends & Relatives                                      | 11.2 |
| Embassy                                                  | 0.2  |
| Travel Agencies                                          | 5.3  |
| Guidebook                                                | 1.8  |
| Social Network                                           | 19.0 |
| Others                                                   | 1.6  |



# **SECTION I**

# PHNOM PENH INTERNATIONAL AIRPORT



| Months    | 2011    | 2012    | 2013    | 2014    | 2015      | 2016      | 2017      | 2018      | 2019      |       | С     | hange (%) |
|-----------|---------|---------|---------|---------|-----------|-----------|-----------|-----------|-----------|-------|-------|-----------|
| WOILIIS   | 2011    | 2012    | 2013    | 2014    | 2015      | 2010      | 2017      | 2010      | 2019      | 17/16 | 18/17 | 2019*/18  |
| Q1        | 170,558 | 187,408 | 218,912 | 245,071 | 272,560   | 303,281   | 346,603   | 495,215   | 581,709   | 14.3  | 42.9  | 17.5      |
| January   | 58,905  | 65,956  | 72,549  | 84,436  | 93,817    | 97,712    | 118,682   | 158,980   | 172,695   | 21.5  | 34.0  | 8.6       |
| February  | 57,202  | 59,122  |