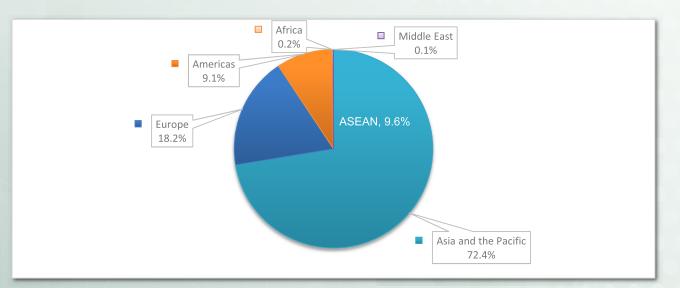

#### International Tourism – 2019 Results

- In Cambodia, there are a total of 25 international border checkpoints including 3 primary international airports, 16 international border checkpoints, and 4 international sea and river ports.
- In 2019, Cambodia welcomed 6,610,592 (6.61 Million) international tourists which increased by 6.6% comparing to year 2018.
- Asia and the Pacific were recorded an increase in international tourist arrivals by +9% (from 4,995,504 to 5,442,942). To a certain extent, ASEAN region was reported an increase by 7.8% (from 2,067,504 to 2,228,185). European tourists decreased by -3.0% (from 818,661 to 793,937). Americas were recorded a decrease by -4.2% (from 369,319 to 353,963). Africa was reported an increase by 9.7% (from 12,435 to 13,646). For the Middle East, international tourist arrivals increased by 21.4% (from 5,029 to 6,104).