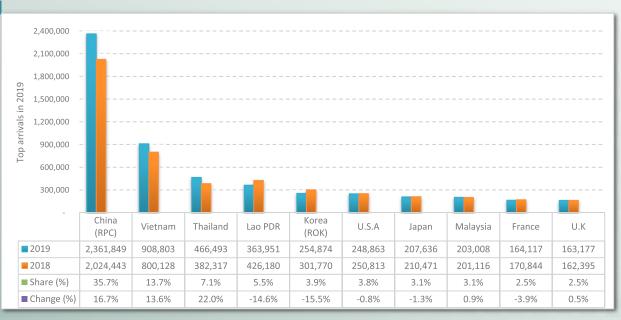

#### **Top Arrivals**

- Chinese tourists accounted for 2,361,849 equal to 35.7%, which was increased by 16.7%. China is currently
  deemed to be the most potential market for Cambodia tourism. 96.8% of Chinese tourists mainly came to
  Cambodia by air.
- Vietnamese tourists accounted for 908,803, equal to 13.7%, increased by 13.6%. However, 95% of Vietnamese tourists travelled into Cambodia by land mainly.
- Thailand's tourists consisted of 466,493, equal to 7.1%, increased by 22.0%. The total of 73.8% of Thai tourists travelled into Cambodia by land.
- Laos tourists consisted of 363,951, equal to 5.5 %, decreased by -14.6%. Approximately, 98.5% of Laos tourists travelled into Cambodia by land.
- Korean tourists accounted for 254,874 equal to 3.9%, decreased by -15.5%. With this figure, 89.9% of Korean tourists came to Cambodia by air.
- American tourists consisted of 248,863 equal to 3.8%, decreased by -0.8%. With this rate, 83.5% of American tourists travelled into Cambodia by air.
- Japanese tourists consisted of 207,636, equal to 3.1%, decreased by -1.3%. The total of 90.1% of Japanese tourists visited Cambodia by air.
- Malaysian tourists accounted for 203,008, equal to 3.1%, which increased by 0.9%. The total of 78.6% of Malaysian tourists arrived in Cambodia by air.
- French tourists accounted for 164,117, equal to 2.5%, decreased by -3.9%. With this growth rate, 78.3% of French tourists arrived in Cambodia by air.
- U.K tourists accounted for 163,177, equal to 2.5%, increased by 0.5%. With this figure, 64.9% of U.K tourists travelled into Cambodia by air.