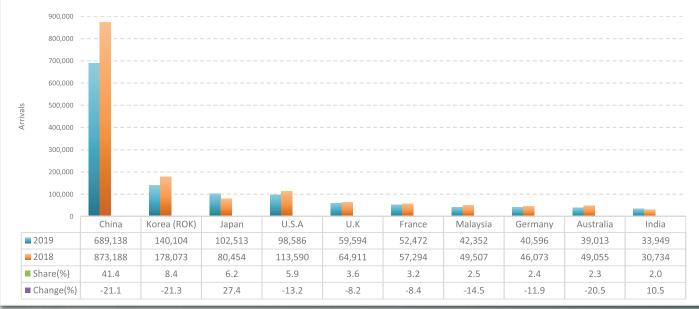

#### Section II: Siem Reap International Airport (REP)

| International Tourist Arrivals to Siem Reap International Airport by Months in 2011 – 2018              |
|---------------------------------------------------------------------------------------------------------|
| (by air only)                                                                                           |
| International Tourist Arrivals to Siem Reap International Airport by Country of Residence in 2018       |
| Top Ten Generating Markets in 2018, Tourist Arrivals by Rank (by air only)                              |
| International Tourist arrivals to Siem Reap International Airport by Regions in 2018                    |
| International Tourist Arrivals to Siem Reap International Airport by Purposes of Visit in 2011 – 201825 |
| International Tourist Arrivals to Siem Reap Angkor by Months in 2011 – 2018                             |
| (by all means of transport)                                                                             |
| International Tourist Arrivals to Siem Reap Angkor by Mode of Transport in 2013 – 201826                |
| Top Ten Generating Markets in 2018, Int'l Tourist Arrivals (by all means of transport)                  |