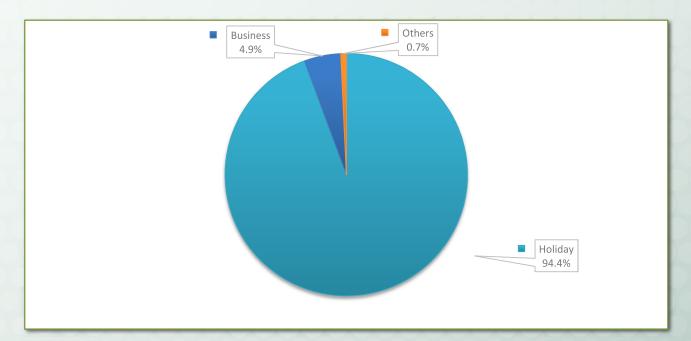

#### **Purposes of Visit**

The primary purposes of tourists were holiday and leisure. The first target included recreation, sports, medical treatment and religion or pilgrimages, which was equal to 71.1%. The second target was business purposes, equal to 18.7%. Visiting Friends and Relatives (VFR) was the third target, accounted for 5.1%. The official mission accounted for 1.5%. Last of all, MICE (Meetings, Incentives, Conventions, and Exhibitions) was equal to 0.5%. For not-mentioning activities, these accounted for 3.1%.