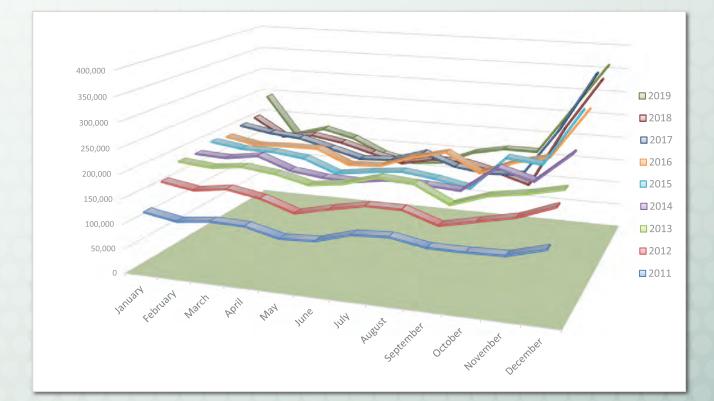

#### Section II: Siem Reap International Airport (REP)

| International Tourist Arrivals to Siem Reap International Airport by Months in 2011 – 2018              |
|---------------------------------------------------------------------------------------------------------|
| (by air only)                                                                                           |
| International Tourist Arrivals to Siem Reap International Airport by Country of Residence in 2018       |
| Top Ten Generating Markets in 2018, Tourist Arrivals by Rank (by air only)                              |
| International Tourist arrivals to Siem Reap International Airport by Regions in 2018                    |
| International Tourist Arrivals to Siem Reap International Airport by Purposes of Visit in 2011 – 201825 |
| International Tourist Arrivals to Siem Reap Angkor by Months in 2011 – 2018                             |
| (by all means of transport)                                                                             |
| International Tourist Arrivals to Siem Reap Angkor by Mode of Transport in 2013 – 201826                |
| Top Ten Generating Markets in 2018, Int'l Tourist Arrivals (by all means of transport)                  |

#### International Tourist Arrivals to Cambodia by Months in 2013 - 2019

| Months    | 2013      | 2014      | 2015      | 2016      | 2017      | 2018      | 2019-     |       |       |       | C     | Change (%) |
|-----------|-----------|-----------|-----------|-----------|-----------|-----------|-----------|-------|-------|-------|-------|------------|
| WOITINS   | 2013      | 2014      | 2013      | 2010      | 2017      | 2010      | 2013-     | 15/14 | 16/15 | 17/16 | 18/17 | 2019*/18   |
| Q1        | 1,172,072 | 1,267,922 | 1,307,836 | 1,342,477 | 1,502,896 | 1,711,253 | 1,877,853 | 3.1   | 2.6   | 11.9  | 13.9  | 9.7        |
| January   | 404,106   | 442,045   | 460,577   | 466,086   | 532,206   | 596,241   | 647,206   | 4.2   | 1.2   | 14.2  | 12.0  | 8.5        |
| February  | 385,760   | 425,801   | 430,207   | 448,468   | 493,316   | 542,937   | 597,483   | 1.0   | 4.2   | 10.0  | 10.1  | 10.0       |
| March     | 382,206   | 400,076   | 417,052   | 427,923   | 477,374   | 572,075   | 633,164   | 4.2   | 2.6   | 11.6  | 19.8  | 10.7       |
| Q2        | 920,527   | 933,446   | 994,154   | 1,018,455 | 1,159,783 | 1,290,407 | 1,460,621 | 6.5   | 2.4   | 13.9  | 11.3  | 13.2       |
| April     | 327,000   | 332,690   | 361,139   | 367,684   | 412,925   | 463,423   | 537,656   | 8.6   | 1.8   | 12.3  | 12.2  | 16.0       |
| May       | 292,115   | 300,302   | 314,748   | 320,601   | 368,809   | 419,171   | 472,952   | 4.8   | 1.9   | 15.0  | 13.7  | 12.8       |
| June      | 301,412   | 300,454   | 318,267   | 330,170   | 378,049   | 407,813   | 450,013   | 5.9   | 3.7   | 14.5  | 7.9   | 10.3       |
| Q3        | 964,612   | 998,690   | 1,044,880 | 1,147,483 | 1,250,082 | 1,374,373 | 1,475,832 | 4.6   | 9.8   | 8.9   | 9.9   | 7.4        |
| July      | 338,761   | 340,091   | 364,325   | 395,761   | 446,627   | 454,056   | 502,421   | 7.1   | 8.6   | 12.9  | 1.7   | 10.7       |
| August    | 342,064   | 347,211   | 366,096   | 406,214   | 427,224   | 494,043   | 519,502   | 5.4   | 11.0  | 5.2   | 15.6  | 5.2        |
| September | 283,787   | 311,388   | 314,459   | 345,508   | 376,231   | 426,274   | 453,909   | 1.0   | 9.9   | 8.9   | 13.3  | 6.5        |
| Q4        | 1,152,954 | 1,302,717 | 1,428,361 | 1,503,297 | 1,689,396 | 1,825,044 | 1,796,286 | 9.6   | 5.2   | 12.4  | 8.0   | -1.6       |
| October   | 334,410   | 390,637   | 408,922   | 414,077   | 417,039   | 453,370   | 481,782   | 4.7   | 1.3   | 0.7   | 8.7   | 6.3        |
| November  | 386,737   | 411,501   | 444,640   | 477,686   | 570,471   | 616,549   | 602,042   | 8.1   | 7.4   | 19.4  | 8.1   | -2.4       |
| December  | 431,807   | 500,579   | 574,799   | 611,534   | 701,886   | 755,125   | 712,462   | 14.8  | 6.4   | 14.8  | 7.6   | -5.6       |
| Total     | 4,210,165 | 4,502,775 | 4,775,231 | 5,011,712 | 5,602,157 | 6,201,077 | 6,610,592 | 6.1   | 5.0   | 11.8  | 10.7  | 6.6        |