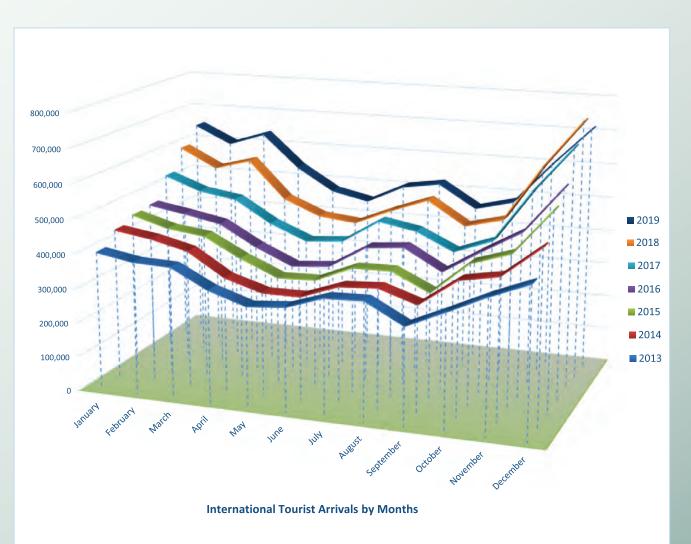

#### International Tourist Arrivals to Cambodia by Months in 2013 - 2019

| Months    | 2013      | 2014      | 2015      | 2016      | 2017      | 2018      | 2019-     |       |       |       | C     | Change (%) |
|-----------|-----------|-----------|-----------|-----------|-----------|-----------|-----------|-------|-------|-------|-------|------------|
| WOITINS   | 2013      | 2014      | 2013      | 2010      | 2017      | 2010      | 2013-     | 15/14 | 16/15 | 17/16 | 18/17 | 2019*/18   |
| Q1        | 1,172,072 | 1,267,922 | 1,307,836 | 1,342,477 | 1,502,896 | 1,711,253 | 1,877,853 | 3.1   | 2.6   | 11.9  | 13.9  | 9.7        |
| January   | 404,106   | 442,045   | 460,577   | 466,086   | 532,206   | 596,241   | 647,206   | 4.2   | 1.2   | 14.2  | 12.0  | 8.5        |
| February  | 385,760   | 425,801   | 430,207   | 448,468   | 493,316   | 542,937   | 597,483   | 1.0   | 4.2   | 10.0  | 10.1  | 10.0       |
| March     | 382,206   | 400,076   | 417,052   | 427,923   | 477,374   | 572,075   | 633,164   | 4.2   | 2.6   | 11.6  | 19.8  | 10.7       |
| Q2        | 920,527   | 933,446   | 994,154   | 1,018,455 | 1,159,783 | 1,290,407 | 1,460,621 | 6.5   | 2.4   | 13.9  | 11.3  | 13.2       |
| April     | 327,000   | 332,690   | 361,139   | 367,684   | 412,925   | 463,423   | 537,656   | 8.6   | 1.8   | 12.3  | 12.2  | 16.0       |
| May       | 292,115   | 300,302   | 314,748   | 320,601   | 368,809   | 419,171   | 472,952   | 4.8   | 1.9   | 15.0  | 13.7  | 12.8       |
| June      | 301,412   | 300,454   | 318,267   | 330,170   | 378,049   | 407,813   | 450,013   | 5.9   | 3.7   | 14.5  | 7.9   | 10.3       |
| Q3        | 964,612   | 998,690   | 1,044,880 | 1,147,483 | 1,250,082 | 1,374,373 | 1,475,832 | 4.6   | 9.8   | 8.9   | 9.9   | 7.4        |
| July      | 338,761   | 340,091   | 364,325   | 395,761   | 446,627   | 454,056   | 502,421   | 7.1   | 8.6   | 12.9  | 1.7   | 10.7       |
| August    | 342,064   | 347,211   | 366,096   | 406,214   | 427,224   | 494,043   | 519,502   | 5.4   | 11.0  | 5.2   | 15.6  | 5.2        |
| September | 283,787   | 311,388   | 314,459   | 345,508   | 376,231   | 426,274   | 453,909   | 1.0   | 9.9   | 8.9   | 13.3  | 6.5        |
| Q4        | 1,152,954 | 1,302,717 | 1,428,361 | 1,503,297 | 1,689,396 | 1,825,044 | 1,796,286 | 9.6   | 5.2   | 12.4  | 8.0   | -1.6       |
| October   | 334,410   | 390,637   | 408,922   | 414,077   | 417,039   | 453,370   | 481,782   | 4.7   | 1.3   | 0.7   | 8.7   | 6.3        |
| November  | 386,737   | 411,501   | 444,640   | 477,686   | 570,471   | 616,549   | 602,042   | 8.1   | 7.4   | 19.4  | 8.1   | -2.4       |
| December  | 431,807   | 500,579   | 574,799   | 611,534   | 701,886   | 755,125   | 712,462   | 14.8  | 6.4   | 14.8  | 7.6   | -5.6       |
| Total     | 4,210,165 | 4,502,775 | 4,775,231 | 5,011,712 | 5,602,157 | 6,201,077 | 6,610,592 | 6.1   | 5.0   | 11.8  | 10.7  | 6.6        |