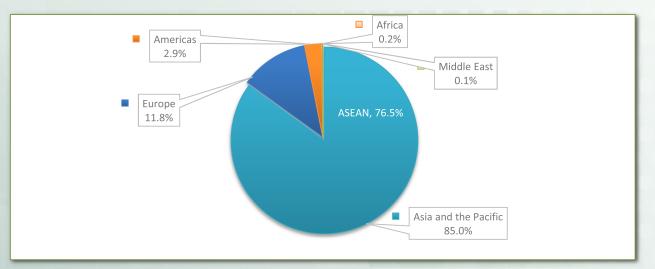

#### International Tourism – 2019 Results

- In Cambodia, there are a total of 25 international border checkpoints including 3 primary international airports, 16 international border checkpoints, and 4 international sea and river ports.
- In 2019, Cambodia welcomed 6,610,592 (6.61 Million) international tourists which increased by 6.6% comparing to year 2018.
- Asia and the Pacific were recorded an increase in international tourist arrivals by +9% (from 4,995,504 to 5,442,942). To a certain extent, ASEAN region was reported an increase by 7.8% (from 2,067,504 to 2,228,185). European tourists decreased by -3.0% (from 818,661 to 793,937). Americas were recorded a decrease by -4.2% (from 369,319 to 353,963). Africa was reported an increase by 9.7% (from 12,435 to 13,646). For the Middle East, international tourist arrivals increased by 21.4% (from 5,029 to 6,104).