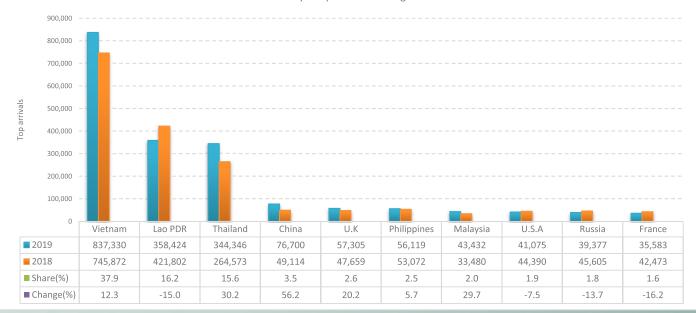

#### **Top Arrivals**

- Chinese tourists accounted for 2,361,849 equal to 35.7%, which was increased by 16.7%. China is currently
  deemed to be the most potential market for Cambodia tourism. 96.8% of Chinese tourists mainly came to
  Cambodia by air.
- Vietnamese tourists accounted for 908,803, equal to 13.7%, increased by 13.6%. However, 95% of Vietnamese tourists travelled into Cambodia by land mainly.
- Thailand's tourists consisted of 466,493, equal to 7.1%, increased by 22.0%. The total of 73.8% of Thai tourists travelled into Cambodia by land.
- Laos tourists consisted of 363,951, equal to 5.5 %, decreased by -14.6%. Approximately, 98.5% of Laos tourists travelled into Cambodia by land.
- Korean tourists accounted for 254,874 equal to 3.9%, decreased by -15.5%. With this figure, 89.9% of Korean tourists came to Cambodia by air.
- American tourists consisted of 248,863 equal to 3.8%, decreased by -0.8%. With this rate, 83.5% of American tourists travelled into Cambodia by air.
- Japanese tourists consisted of 207,636, equal to 3.1%, decreased by -1.3%. The total of 90.1% of Japanese tourists visited Cambodia by air.
- Malaysian tourists accounted for 203,008, equal to 3.1%, which increased by 0.9%. The total of 78.6% of Malaysian tourists arrived in Cambodia by air.
- French tourists accounted for 164,117, equal to 2.5%, decreased by -3.9%. With this growth rate, 78.3% of French tourists arrived in Cambodia by air.
- U.K tourists accounted for 163,177, equal to 2.5%, increased by 0.5%. With this figure, 64.9% of U.K tourists travelled into Cambodia by air.