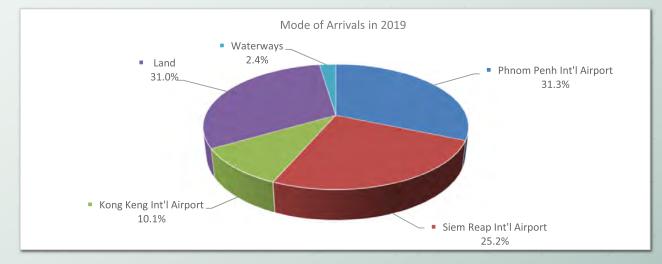

#### **Mode of Arrivals**

- By Air, Cambodia received 4,403,995 international tourists, equal to 66.6%, with a growth of 7.5%. Under this category, Phnom Penh International Airport received 2,071,907 tourists equal to 31.3%, increased by 7.7%. Siem Reap International Airport received 1,665,365 tourists, equal to 25.2%, decreased by -14.1%. Kong Keng International Airport welcomed 666,723 tourists equal to 10.1%, with a noticeable growth of 185.5%.
- By land, Cambodia received 2,049,748 tourists, equal to 31.0%, increased by 4.6%. Under this category, Cambodia–Thailand border checkpoints welcomed 981,121 tourists equal to 14.8%, decreased by -2.5%. Poi Pet border checkpoint recorded 574,433 tourists, equal to 8.7%, increased by 1.1%. Cambodia– Vietnam border checkpoints welcomed 1,177,047 tourists, equal to 17.8%, with an increase of 11.5%. Bavet border checkpoint recorded 869,177 tourists, equal to 13.1%, increased by 26.6%. Cambodia–Laos PDR border checkpoint received 48,429 tourists, equal to 0.7%, increased by 15.6%.
- By waterways, Cambodia received 156,849 tourists, equal to 2.4%, increased by 8.8%. For waterways, there were 37 international cruise ships entering Sihanoukville sea port, which received 77,881 international tourists, equal to 1.2%, increased by 59.8%.