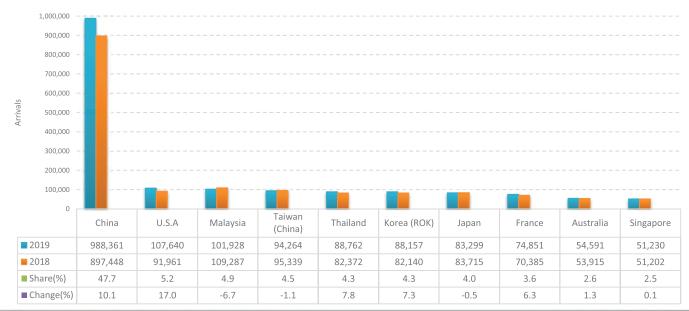

#### **Top Arrivals**

- Chinese tourists accounted for 2,361,849 equal to 35.7%, which was increased by 16.7%. China is currently
  deemed to be the most potential market for Cambodia tourism. 96.8% of Chinese tourists mainly came to
  Cambodia by air.
- Vietnamese tourists accounted for 908,803, equal to 13.7%, increased by 13.6%. However, 95% of Vietnamese tourists travelled into Cambodia by land mainly.
- Thailand's tourists consisted of 466,493, equal to 7.1%, increased by 22.0%. The total of 73.8% of Thai tourists travelled into Cambodia by land.
- Laos tourists consisted of 363,951, equal to 5.5 %, decreased by -14.6%. Approximately, 98.5% of Laos tourists travelled into Cambodia by land.
- Korean tourists accounted for 254,874 equal to 3.9%, decreased by -15.5%. With this figure, 89.9% of Korean tourists came to Cambodia by air.
- American tourists consisted of 248,863 equal to 3.8%, decreased by -0.8%. With this rate, 83.5% of American tourists travelled into Cambodia by air.
- Japanese tourists consisted of 207,636, equal to 3.1%, decreased by -1.3%. The total of 90.1% of Japanese tourists visited Cambodia by air.
- Malaysian tourists accounted for 203,008, equal to 3.1%, which increased by 0.9%. The total of 78.6% of Malaysian tourists arrived in Cambodia by air.
- French tourists accounted for 164,117, equal to 2.5%, decreased by -3.9%. With this growth rate, 78.3% of French tourists arrived in Cambodia by air.
- U.K tourists accounted for 163,177, equal to 2.5%, increased by 0.5%. With this figure, 64.9% of U.K tourists travelled into Cambodia by air.