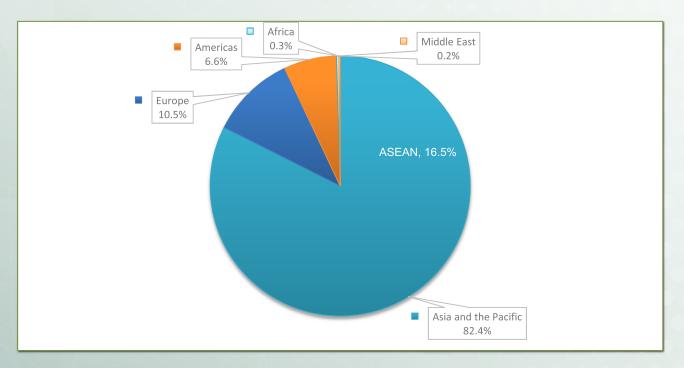

#### International Tourism – 2019 Results

- In Cambodia, there are a total of 25 international border checkpoints including 3 primary international airports, 16 international border checkpoints, and 4 international sea and river ports.
- In 2019, Cambodia welcomed 6,610,592 (6.61 Million) international tourists which increased by 6.6% comparing to year 2018.
- Asia and the Pacific were recorded an increase in international tourist arrivals by +9% (from 4,995,504 to 5,442,942). To a certain extent, ASEAN region was reported an increase by 7.8% (from 2,067,504 to 2,228,185). European tourists decreased by -3.0% (from 818,661 to 793,937). Americas were recorded a decrease by -4.2% (from 369,319 to 353,963). Africa was reported an increase by 9.7% (from 12,435 to 13,646). For the Middle East, international tourist arrivals increased by 21.4% (from 5,029 to 6,104).