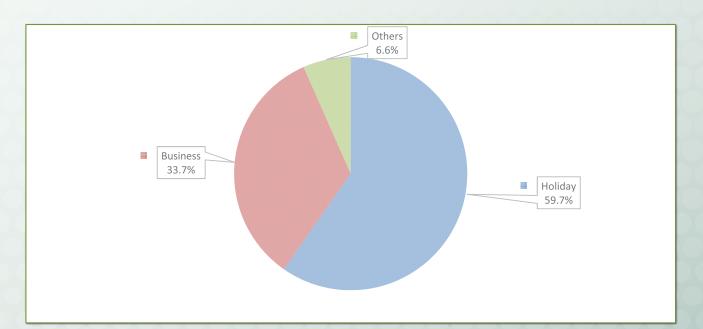

#### **Purposes of Visit**

The primary purposes of tourists were holiday and leisure. The first target included recreation, sports, medical treatment and religion or pilgrimages, which was equal to 71.1%. The second target was business purposes, equal to 18.7%. Visiting Friends and Relatives (VFR) was the third target, accounted for 5.1%. The official mission accounted for 1.5%. Last of all, MICE (Meetings, Incentives, Conventions, and Exhibitions) was equal to 0.5%. For not-mentioning activities, these accounted for 3.1%.