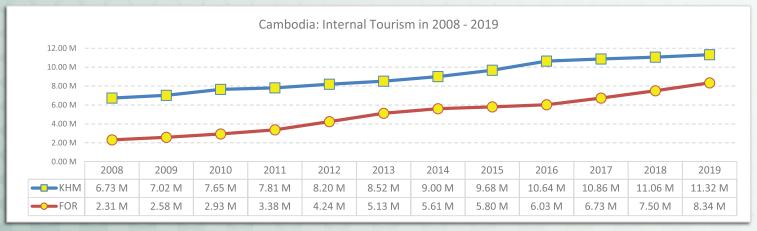

#### **Internal Tourism:**

- Domestic Tourists (KHM): Cambodian citizens who travelled within the country accounted for 11.32 million, with a slight increase of 2.3%. Tourists are seen to keep remarkably increasing from year to year as a result of promotion as well as celebration of special events such as Sea Festivals and River Festivals, which are potential tools to attract more tourists from other provinces to visit those areas. Particularly, Coastal Zones and Eco-tourism Zones. These activities are the key factors that push domestic tourists to increase in each province rather than Phnom Penh.
- Foreign Visitors (FOR): Foreigners who travelled within Cambodia approximately accounted for 8.34 million, with a growth rate of 11.2%.