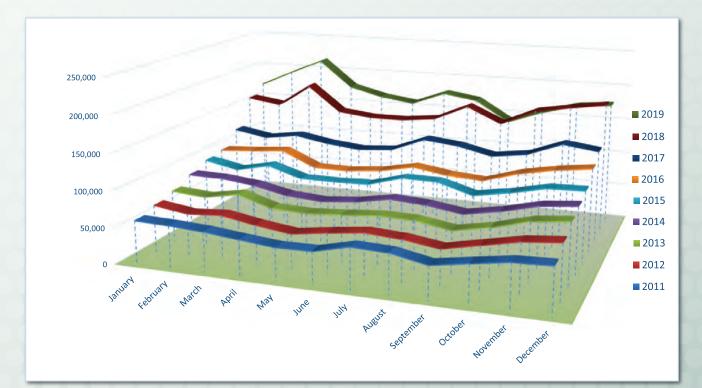

#### International Tourist Arrivals to Cambodia by Months in 2013 - 2019

| Months    | 2013      | 2014      | 2015      | 2016      | 2017      | 2018      | 2019-     |       |       |       | C     | Change (%) |
|-----------|-----------|-----------|-----------|-----------|-----------|-----------|-----------|-------|-------|-------|-------|------------|
| WOITINS   | 2013      | 2014      | 2013      | 2010      | 2017      | 2010      | 2013-     | 15/14 | 16/15 | 17/16 | 18/17 | 2019*/18   |
| Q1        | 1,172,072 | 1,267,922 | 1,307,836 | 1,342,477 | 1,502,896 | 1,711,253 | 1,877,853 | 3.1   | 2.6   | 11.9  | 13.9  | 9.7        |
| January   | 404,106   | 442,045   | 460,577   | 466,086   | 532,206   | 596,241   | 647,206   | 4.2   | 1.2   | 14.2  | 12.0  | 8.5        |
| February  | 385,760   | 425,801   | 430,207   | 448,468   | 493,316   | 542,937   | 597,483   | 1.0   | 4.2   | 10.0  | 10.1  | 10.0       |
| March     | 382,206   | 400,076   | 417,052   | 427,923   | 477,374   | 572,075   | 633,164   | 4.2   | 2.6   | 11.6  | 19.8  | 10.7       |
| Q2        | 920,527   | 933,446   | 994,154   | 1,018,455 | 1,159,783 | 1,290,407 | 1,460,621 | 6.5   | 2.4   | 13.9  | 11.3  | 13.2       |
| April     | 327,000   | 332,690   | 361,139   | 367,684   | 412,925   | 463,423   | 537,656   | 8.6   | 1.8   | 12.3  | 12.2  | 16.0       |
| May       | 292,115   | 300,302   | 314,748   | 320,601   | 368,809   | 419,171   | 472,952   | 4.8   | 1.9   | 15.0  | 13.7  | 12.8       |
| June      | 301,412   | 300,454   | 318,267   | 330,170   | 378,049   | 407,813   | 450,013   | 5.9   | 3.7   | 14.5  | 7.9   | 10.3       |
| Q3        | 964,612   | 998,690   | 1,044,880 | 1,147,483 | 1,250,082 | 1,374,373 | 1,475,832 | 4.6   | 9.8   | 8.9   | 9.9   | 7.4        |
| July      | 338,761   | 340,091   | 364,325   | 395,761   | 446,627   | 454,056   | 502,421   | 7.1   | 8.6   | 12.9  | 1.7   | 10.7       |
| August    | 342,064   | 347,211   | 366,096   | 406,214   | 427,224   | 494,043   | 519,502   | 5.4   | 11.0  | 5.2   | 15.6  | 5.2        |
| September | 283,787   | 311,388   | 314,459   | 345,508   | 376,231   | 426,274   | 453,909   | 1.0   | 9.9   | 8.9   | 13.3  | 6.5        |
| Q4        | 1,152,954 | 1,302,717 | 1,428,361 | 1,503,297 | 1,689,396 | 1,825,044 | 1,796,286 | 9.6   | 5.2   | 12.4  | 8.0   | -1.6       |
| October   | 334,410   | 390,637   | 408,922   | 414,077   | 417,039   | 453,370   | 481,782   | 4.7   | 1.3   | 0.7   | 8.7   | 6.3        |
| November  | 386,737   | 411,501   | 444,640   | 477,686   | 570,471   | 616,549   | 602,042   | 8.1   | 7.4   | 19.4  | 8.1   | -2.4       |
| December  | 431,807   | 500,579   | 574,799   | 611,534   | 701,886   | 755,125   | 712,462   | 14.8  | 6.4   | 14.8  | 7.6   | -5.6       |
| Total     | 4,210,165 | 4,502,775 | 4,775,231 | 5,011,712 | 5,602,157 | 6,201,077 | 6,610,592 | 6.1   | 5.0   | 11.8  | 10.7  | 6.6        |