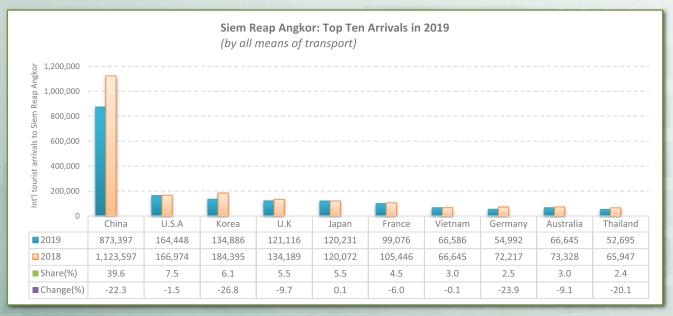

#### Section II: Siem Reap International Airport (REP)

| International Tourist Arrivals to Siem Reap International Airport by Months in 2011 – 2018              |
|---------------------------------------------------------------------------------------------------------|
| (by air only)                                                                                           |
| International Tourist Arrivals to Siem Reap International Airport by Country of Residence in 2018       |
| Top Ten Generating Markets in 2018, Tourist Arrivals by Rank (by air only)                              |
| International Tourist arrivals to Siem Reap International Airport by Regions in 2018                    |
| International Tourist Arrivals to Siem Reap International Airport by Purposes of Visit in 2011 – 201825 |
| International Tourist Arrivals to Siem Reap Angkor by Months in 2011 – 2018                             |
| (by all means of transport)                                                                             |
| International Tourist Arrivals to Siem Reap Angkor by Mode of Transport in 2013 – 201826                |
| Top Ten Generating Markets in 2018, Int'l Tourist Arrivals (by all means of transport)                  |