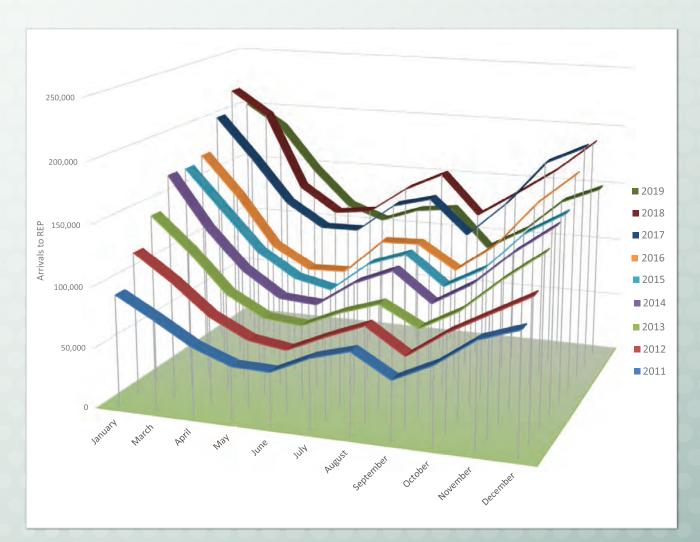

#### Section II: Siem Reap International Airport (REP)

| International Tourist Arrivals to Siem Reap International Airport by Months in 2011 – 2018              |
|---------------------------------------------------------------------------------------------------------|
| (by air only)                                                                                           |
| International Tourist Arrivals to Siem Reap International Airport by Country of Residence in 2018       |
| Top Ten Generating Markets in 2018, Tourist Arrivals by Rank (by air only)                              |
| International Tourist arrivals to Siem Reap International Airport by Regions in 2018                    |
| International Tourist Arrivals to Siem Reap International Airport by Purposes of Visit in 2011 – 201825 |
| International Tourist Arrivals to Siem Reap Angkor by Months in 2011 – 2018                             |
| (by all means of transport)                                                                             |
| International Tourist Arrivals to Siem Reap Angkor by Mode of Transport in 2013 – 201826                |
| Top Ten Generating Markets in 2018, Int'l Tourist Arrivals (by all means of transport)                  |