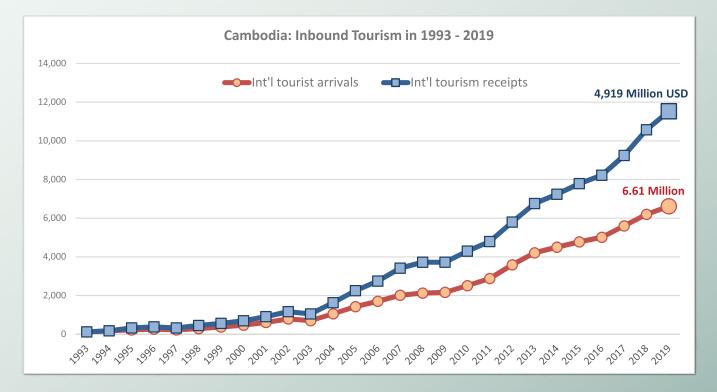

In 2019, Cambodia received 6.6 million international tourists increasing 6.6% compared to 2018 by three main passages such as air accounted for 4.40 million, and land and waterways accounted for 2.21 million arrivals. Based on this report to realize our strategic plan for 2012-2020 to welcome 7 million international arrivals will face some difficulties and challenges due to COVID-19 pandemic. In this tough situation of Covid-19 and the uncertainty of world's economy, the Royal Government has taken measures and several tourism campaigns in response to the circumstances of the tourism hardship in compliance with World Health Organization and Cambodian Ministry of Health.

#### **Tourism Highlights**

Int'I Tourist Arrivals, Average Length of Stays, Hotel Occupancy & Int'I Tourism Receipts 1993 - 2019

| Years | Int'l Touris | t Arrivals | Average Length  | Hotel Occupancy | Int'l Tourism Receipts |
|-------|--------------|------------|-----------------|-----------------|------------------------|
| Tears | Number       | Change (%) | of Stays (Days) | (%)             | (Million US\$)         |
| 1993  | 118,183      | -          | N/A             | N/A             | N/A                    |
| 1994  | 176,617      | 49.4       | N/A             | N/A             | N/A                    |
| 1995  | 219,680      | 24.4       | 8.0             | 37.0            | 100                    |
| 1996  | 260,489      | 18.6       | 7.5             | 40.0            | 118                    |
| 1997  | 218,843      | -16.0      | 6.4             | 30.0            | 103                    |
| 1998  | 286,524      | 30.9       | 5.2             | 40.0            | 166                    |
| 1999  | 367,743      | 28.3       | 5.5             | 44.0            | 190                    |
| 2000  | 466,365      | 26.8       | 5.5             | 45.0            | 228                    |
| 2001  | 604,919      | 29.7       | 5.5             | 48.0            | 304                    |
| 2002  | 786,524      | 30.0       | 5.8             | 50.0            | 379                    |
| 2003  | 701,014      | -10.9      | 5.5             | 50.0            | 347                    |
| 2004  | 1,055,202    | 50.5       | 6.3             | 52.0            | 578                    |
| 2005  | 1,421,615    | 34.7       | 6.3             | 52.0            | 832                    |
| 2006  | 1,700,041    | 19.6       | 6.5             | 54.8            | 1,049                  |
| 2007  | 2,015,128    | 18.5       | 6.5             | 54.8            | 1,400                  |
| 2008  | 2,125,465    | 5.5        | 6.7             | 62.7            | 1,595                  |
| 2009  | 2,161,577    | 1.7        | 6.5             | 63.6            | 1,561                  |
| 2010  | 2,508,289    | 16.0       | 6.5             | 65.7            | 1,786                  |
| 2011  | 2,881,862    | 14.9       | 6.5             | 66.2            | 1,912                  |
| 2012  | 3,584,307    | 24.4       | 6.3             | 68.5            | 2,210                  |
| 2013  | 4,210,165    | 17.5       | 6.8             | 69.5            | 2,547                  |
| 2014  | 4,502,775    | 7.0        | 6.5             | 67.6            | 2,736                  |
| 2015  | 4,775,231    | 6.1        | 6.8             | 70.2            | 3,012                  |
| 2016  | 5,011,712    | 5.0        | 6.3             | 68.9            | 3,212                  |
| 2017  | 5,602,157    | 11.8       | 6.6             | 71.3            | 3,638                  |
| 2018  | 6,201,077    | 10.7       | 7.0             | 72.2            | 4,375                  |
| 2019  | 6,610,592    | 6.6        | 6.2             | 63.5            | 4,919                  |

#### International Tourism – 2019 Results

- In Cambodia, there are a total of 25 international border checkpoints including 3 primary international airports, 16 international border checkpoints, and 4 international sea and river ports.
- In 2019, Cambodia welcomed 6,610,592 (6.61 Million) international tourists which increased by 6.6% comparing to year 2018.
- Asia and the Pacific were recorded an increase in international tourist arrivals by +9% (from 4,995,504 to 5,442,942). To a certain extent, ASEAN region was reported an increase by 7.8% (from 2,067,504 to 2,228,185). European tourists decreased by -3.0% (from 818,661 to 793,937). Americas were recorded a decrease by -4.2% (from 369,319 to 353,963). Africa was reported an increase by 9.7% (from 12,435 to 13,646). For the Middle East, international tourist arrivals increased by 21.4% (from 5,029 to 6,104).