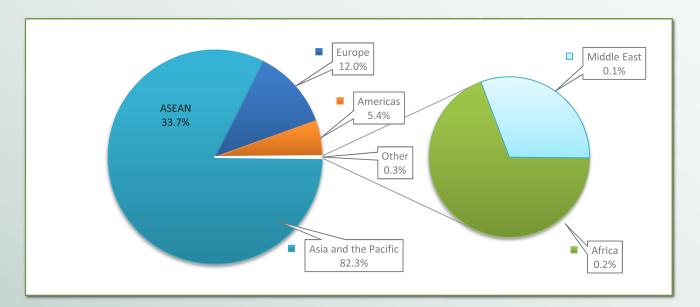

#### International Tourism – 2019 Results

- In Cambodia, there are a total of 25 international border checkpoints including 3 primary international airports, 16 international border checkpoints, and 4 international sea and river ports.
- In 2019, Cambodia welcomed 6,610,592 (6.61 Million) international tourists which increased by 6.6% comparing to year 2018.
- Asia and the Pacific were recorded an increase in international tourist arrivals by +9% (from 4,995,504 to 5,442,942). To a certain extent, ASEAN region was reported an increase by 7.8% (from 2,067,504 to 2,228,185). European tourists decreased by -3.0% (from 818,661 to 793,937). Americas were recorded a decrease by -4.2% (from 369,319 to 353,963). Africa was reported an increase by 9.7% (from 12,435 to 13,646). For the Middle East, international tourist arrivals increased by 21.4% (from 5,029 to 6,104).