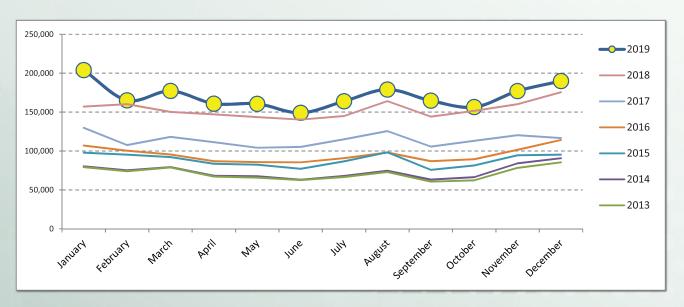

#### International Tourist Arrivals to Cambodia by Months in 2013 - 2019

| Months    | 2013      | 2014      | 2015      | 2016      | 2017      | 2018      | 2019-     |       |       |       | C     | Change (%) |
|-----------|-----------|-----------|-----------|-----------|-----------|-----------|-----------|-------|-------|-------|-------|------------|
| WOITINS   | 2013      | 2014      | 2013      | 2010      | 2017      | 2010      | 2013-     | 15/14 | 16/15 | 17/16 | 18/17 | 2019*/18   |
| Q1        | 1,172,072 | 1,267,922 | 1,307,836 | 1,342,477 | 1,502,896 | 1,711,253 | 1,877,853 | 3.1   | 2.6   | 11.9  | 13.9  | 9.7        |
| January   | 404,106   | 442,045   | 460,577   | 466,086   | 532,206   | 596,241   | 647,206   | 4.2   | 1.2   | 14.2  | 12.0  | 8.5        |
| February  | 385,760   | 425,801   | 430,207   | 448,468   | 493,316   | 542,937   | 597,483   | 1.0   | 4.2   | 10.0  | 10.1  | 10.0       |
| March     | 382,206   | 400,076   | 417,052   | 427,923   | 477,374   | 572,075   | 633,164   | 4.2   | 2.6   | 11.6  | 19.8  | 10.7       |
| Q2        | 920,527   | 933,446   | 994,154   | 1,018,455 | 1,159,783 | 1,290,407 | 1,460,621 | 6.5   | 2.4   | 13.9  | 11.3  | 13.2       |
| April     | 327,000   | 332,690   | 361,139   | 367,684   | 412,925   | 463,423   | 537,656   | 8.6   | 1.8   | 12.3  | 12.2  | 16.0       |
| May       | 292,115   | 300,302   | 314,748   | 320,601   | 368,809   | 419,171   | 472,952   | 4.8   | 1.9   | 15.0  | 13.7  | 12.8       |
| June      | 301,412   | 300,454   | 318,267   | 330,170   | 378,049   | 407,813   | 450,013   | 5.9   | 3.7   | 14.5  | 7.9   | 10.3       |
| Q3        | 964,612   | 998,690   | 1,044,880 | 1,147,483 | 1,250,082 | 1,374,373 | 1,475,832 | 4.6   | 9.8   | 8.9   | 9.9   | 7.4        |
| July      | 338,761   | 340,091   | 364,325   | 395,761   | 446,627   | 454,056   | 502,421   | 7.1   | 8.6   | 12.9  | 1.7   | 10.7       |
| August    | 342,064   | 347,211   | 366,096   | 406,214   | 427,224   | 494,043   | 519,502   | 5.4   | 11.0  | 5.2   | 15.6  | 5.2        |
| September | 283,787   | 311,388   | 314,459   | 345,508   | 376,231   | 426,274   | 453,909   | 1.0   | 9.9   | 8.9   | 13.3  | 6.5        |
| Q4        | 1,152,954 | 1,302,717 | 1,428,361 | 1,503,297 | 1,689,396 | 1,825,044 | 1,796,286 | 9.6   | 5.2   | 12.4  | 8.0   | -1.6       |
| October   | 334,410   | 390,637   | 408,922   | 414,077   | 417,039   | 453,370   | 481,782   | 4.7   | 1.3   | 0.7   | 8.7   | 6.3        |
| November  | 386,737   | 411,501   | 444,640   | 477,686   | 570,471   | 616,549   | 602,042   | 8.1   | 7.4   | 19.4  | 8.1   | -2.4       |
| December  | 431,807   | 500,579   | 574,799   | 611,534   | 701,886   | 755,125   | 712,462   | 14.8  | 6.4   | 14.8  | 7.6   | -5.6       |
| Total     | 4,210,165 | 4,502,775 | 4,775,231 | 5,011,712 | 5,602,157 | 6,201,077 | 6,610,592 | 6.1   | 5.0   | 11.8  | 10.7  | 6.6        |